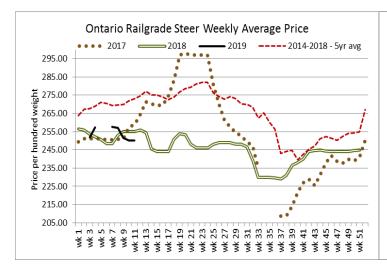

|                                            | Volume | Price Range   | Average | Тор    |
|--------------------------------------------|--------|---------------|---------|--------|
| Large & Medium Frame Fed Steers +1250 lbs  | 62     | 106.00-145.00 | 128.32  | 153.00 |
| Large & Medium Frame Fed Heifers +1000 lbs | 51     | 100.00-141.50 | 128.18  | 149.00 |
| Fed steers, dairy and dairy cross          | 84     | 96.47-109.81  | 104.67  | 110.00 |
| Fed heifers, dairy and dairy cross         | 11     | 79.18-101.18  | 90.55   | 103.00 |
| Cows                                       | 737    | 53.52-69.78   | 61.08   | 106.50 |
| Bulls under 1600 lbs                       | 13     | 75.51-90.81   | 83.88   | 96.00  |
| Bulls over 1600 lbs                        | 14     | 87.29-106.43  | 96.30   | 112.00 |
| Veal +600 lbs                              | 242    | 78.75-104.26  | 90.98   | 135.00 |
| Veal Calves 125 lbs & under                | 37     | 70.00-134.00  | 111.10  | 260.00 |