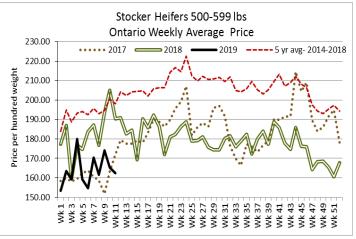

#### Stocker sale at: Ontario Livestock Exchange, March 14, 2019–361 Stockers

| Steers  | Price Range   | Average | Тор    | Heifers | Price Range   | Average | Тор    |
|---------|---------------|---------|--------|---------|---------------|---------|--------|
| 1000+   | 89.00-122.0   | 102.36  | 148.00 | 800-899 | 70.00-128.00  | 110.64  | 128.00 |
| 800-899 | 130.00-188.50 | 169.90  | 188.50 | 700-799 | 95.00-132.00  | 116.80  | 132.50 |
| 700-799 | 105.00-162.50 | 133.15  | 167.00 | 600-699 | 118.00-177.50 | 147.56  | 177.50 |
| 600-699 | 65.00-177.50  | 134.43  | 214.00 | 500-599 | 107.50-137.50 | 123.14  | 150.00 |

#### Stocker sale at Ontario Stockyards Inc., March 14, 2019 – 766 Stockers

| Steers  | Price Range   | Average | Тор    | Heifers | Price Range   | Average | Top    |
|---------|---------------|---------|--------|---------|---------------|---------|--------|
| 1000+   | 115.00-157.00 | 131.12  | 157.00 | 900+    | 72.00-90.00   | 81.50   | 140.00 |
| 900-999 | 147.50-174.50 | 167.49  | 174.50 | 800-899 | 132.00-155.50 | 148.54  | 155.50 |
| 800-899 | 145.00-168.50 | 162.08  | 175.00 | 700-799 | 115.00-180.50 | 146.99  | 191.00 |
| 700-799 | 150.00-190.00 | 171.13  | 190.00 | 600-699 | 139.00-205.00 | 164.68  | 205.00 |
| 600-699 | 162.50-202.00 | 186.49  | 211.00 | 500-599 | 122.50-177.50 | 153.31  | 199.00 |
| 500-599 | 142.50-212.50 | 185.29  | 231.00 | 400-499 | 130.00-203.00 | 156.51  | 203.00 |
| 400-499 | 122.50-214.00 | 182.63  | 241.00 | 300-399 | 70.00-147.50  | 115.59  | 180.00 |
| 399-    | 117.50-185.00 | 154.79  | 207.50 |         |               |         |        |

### Stocker sale at Ottawa Livestock Exchange, March 14, 2019–91 Stockers

| Steers  | Price Range   | Average | Тор    | Heifers | Price Range   | Average | Top    |
|---------|---------------|---------|--------|---------|---------------|---------|--------|
| 600-699 | 124.00-166.00 | 151.33  | 196.00 | 600-699 | 78.00-160.00  | 142.20  | 160.00 |
| 500-599 | 112.00-201.00 | 161.08  | 201.00 | 500-599 | 122.00-160.00 | 144.80  | 160.00 |