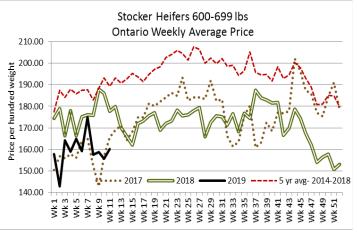

#### Stocker sale at: Ontario Livestock Exchange, March 14, 2019–361 Stockers

| Steers  | Price Range   | Average | Тор    | Heifers | Price Range   | Average | Тор    |
|---------|---------------|---------|--------|---------|---------------|---------|--------|
| 1000+   | 89.00-122.0   | 102.36  | 148.00 | 800-899 | 70.00-128.00  | 110.64  | 128.00 |
| 800-899 | 130.00-188.50 | 169.90  | 188.50 | 700-799 | 95.00-132.00  | 116.80  | 132.50 |
| 700-799 | 105.00-162.50 | 133.15  | 167.00 | 600-699 | 118.00-177.50 | 147.56  | 177.50 |
| 600-699 | 65.00-177.50  | 134.43  | 214.00 | 500-599 | 107.50-137.50 | 123.14  | 150.00 |

#### Stocker sale at Ontario Stockyards Inc., March 14, 2019 – 766 Stockers

| Steers  | Price Range   | Average | Тор    | Heifers | Price Range   | Average | Top    |
|---------|---------------|---------|--------|---------|---------------|---------|--------|
| 1000+   | 115.00-157.00 | 131.12  | 157.00 | 900+    | 72.00-90.00   | 81.50   | 140.00 |
| 900-999 | 147.50-174.50 | 167.49  | 174.50 | 800-899 | 132.00-155.50 | 148.54  | 155.50 |
| 800-899 | 145.00-168.50 | 162.08  | 175.00 | 700-799 | 115.00-180.50 | 146.99  | 191.00 |
| 700-799 | 150.00-190.00 | 171.13  | 190.00 | 600-699 | 139.00-205.00 | 164.68  | 205.00 |
| 600-699 | 162.50-202.00 | 186.49  | 211.00 | 500-599 | 122.50-177.50 | 153.31  | 199.00 |
| 500-599 | 142.50-212.50 | 185.29  | 231.00 | 400-499 | 130.00-203.00 | 156.51  | 203.00 |
| 400-499 | 122.50-214.00 | 182.63  | 241.00 | 300-399 | 70.00-147.50  | 115.59  | 180.00 |
| 399-    | 117.50-185.00 | 154.79  | 207.50 |         |               |         |        |

### Stocker sale at Ottawa Livestock Exchange, March 14, 2019–91 Stockers

| Steers  | Price Range   | Average | Тор    | Heifers | Price Range   | Average | Top    |
|---------|---------------|---------|--------|---------|---------------|---------|--------|
| 600-699 | 124.00-166.00 | 151.33  | 196.00 | 600-699 | 78.00-160.00  | 142.20  | 160.00 |
| 500-599 | 112.00-201.00 | 161.08  | 201.00 | 500-599 | 122.00-160.00 | 144.80  | 160.00 |