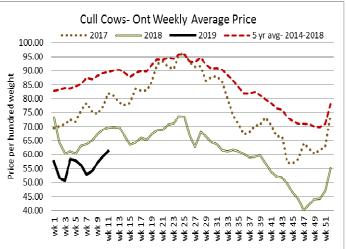

#### Stocker sale at: Ontario Livestock Exchange, March 14, 2019–361 Stockers

| Steers  | Price Range   | Average | Тор    | Heifers | Price Range   | Average | Тор    |
|---------|---------------|---------|--------|---------|---------------|---------|--------|
| 1000+   | 89.00-122.0   | 102.36  | 148.00 | 800-899 | 70.00-128.00  | 110.64  | 128.00 |
| 800-899 | 130.00-188.50 | 169.90  | 188.50 | 700-799 | 95.00-132.00  | 116.80  | 132.50 |
| 700-799 | 105.00-162.50 | 133.15  | 167.00 | 600-699 | 118.00-177.50 | 147.56  | 177.50 |
| 600-699 | 65.00-177.50  | 134.43  | 214.00 | 500-599 | 107.50-137.50 | 123.14  | 150.00 |

#### Stocker sale at Ontario Stockyards Inc., March 14, 2019 – 766 Stockers

| Steers  | Price Range   | Average | Тор    | Heifers | Price Range   | Average | Top    |
|---------|---------------|---------|--------|---------|---------------|---------|--------|
| 1000+   | 115.00-157.00 | 131.12  | 157.00 | 900+    | 72.00-90.00   | 81.50   | 140.00 |
| 900-999 | 147.50-174.50 | 167.49  | 174.50 | 800-899 | 132.00-155.50 | 148.54  | 155.50 |
| 800-899 | 145.00-168.50 | 162.08  | 175.00 | 700-799 | 115.00-180.50 | 146.99  | 191.00 |
| 700-799 | 150.00-190.00 | 171.13  | 190.00 | 600-699 | 139.00-205.00 | 164.68  | 205.00 |
| 600-699 | 162.50-202.00 | 186.49  | 211.00 | 500-599 | 122.50-177.50 | 153.31  | 199.00 |
| 500-599 | 142.50-212.50 | 185.29  | 231.00 | 400-499 | 130.00-203.00 | 156.51  | 203.00 |
| 400-499 | 122.50-214.00 | 182.63  | 241.00 | 300-399 | 70.00-147.50  | 115.59  | 180.00 |
| 399-    | 117.50-185.00 | 154.79  | 207.50 |         |               |         |        |

### Stocker sale at Ottawa Livestock Exchange, March 14, 2019–91 Stockers

| Steers  | Price Range   | Average | Тор    | Heifers | Price Range   | Average | Top    |
|---------|---------------|---------|--------|---------|---------------|---------|--------|
| 600-699 | 124.00-166.00 | 151.33  | 196.00 | 600-699 | 78.00-160.00  | 142.20  | 160.00 |
| 500-599 | 112.00-201.00 | 161.08  | 201.00 | 500-599 | 122.00-160.00 | 144.80  | 160.00 |