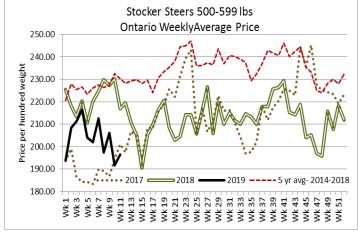

#### Stocker sale at: Ontario Livestock Exchange, March 14, 2019–361 Stockers

| Steers  | Price Range   | Average | Тор    | Heifers | Price Range   | Average | Тор    |
|---------|---------------|---------|--------|---------|---------------|---------|--------|
| 1000+   | 89.00-122.0   | 102.36  | 148.00 | 800-899 | 70.00-128.00  | 110.64  | 128.00 |
| 800-899 | 130.00-188.50 | 169.90  | 188.50 | 700-799 | 95.00-132.00  | 116.80  | 132.50 |
| 700-799 | 105.00-162.50 | 133.15  | 167.00 | 600-699 | 118.00-177.50 | 147.56  | 177.50 |
| 600-699 | 65.00-177.50  | 134.43  | 214.00 | 500-599 | 107.50-137.50 | 123.14  | 150.00 |

#### Stocker sale at Ontario Stockyards Inc., March 14, 2019 – 766 Stockers

| Steers  | Price Range   | Average | Тор    | Heifers | Price Range   | Average | Top    |
|---------|---------------|---------|--------|---------|---------------|---------|--------|
| 1000+   | 115.00-157.00 | 131.12  | 157.00 | 900+    | 72.00-90.00   | 81.50   | 140.00 |
| 900-999 | 147.50-174.50 | 167.49  | 174.50 | 800-899 | 132.00-155.50 | 148.54  | 155.50 |
| 800-899 | 145.00-168.50 | 162.08  | 175.00 | 700-799 | 115.00-180.50 | 146.99  | 191.00 |
| 700-799 | 150.00-190.00 | 171.13  | 190.00 | 600-699 | 139.00-205.00 | 164.68  | 205.00 |
| 600-699 | 162.50-202.00 | 186.49  | 211.00 | 500-599 | 122.50-177.50 | 153.31  | 199.00 |
| 500-599 | 142.50-212.50 | 185.29  | 231.00 | 400-499 | 130.00-203.00 | 156.51  | 203.00 |
| 400-499 | 122.50-214.00 | 182.63  | 241.00 | 300-399 | 70.00-147.50  | 115.59  | 180.00 |
| 399-    | 117.50-185.00 | 154.79  | 207.50 |         |               |         |        |

### Stocker sale at Ottawa Livestock Exchange, March 14, 2019–91 Stockers

| Steers  | Price Range   | Average | Тор    | Heifers | Price Range   | Average | Top    |
|---------|---------------|---------|--------|---------|---------------|---------|--------|
| 600-699 | 124.00-166.00 | 151.33  | 196.00 | 600-699 | 78.00-160.00  | 142.20  | 160.00 |
| 500-599 | 112.00-201.00 | 161.08  | 201.00 | 500-599 | 122.00-160.00 | 144.80  | 160.00 |