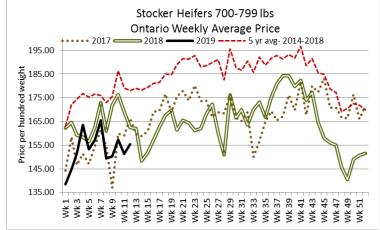

### Stocker sale at: Ontario Livestock Exchange, March 21, 2019–324 Stockers

| Steers  | Price Range   | Average | Top    | Heifers | Price Range   | Average | Top    |
|---------|---------------|---------|--------|---------|---------------|---------|--------|
| 1000+   | 133.00-151.00 | 144.95  | 151.00 | 800-899 | 110.00-144.00 | 129.31  | 144.00 |
| 900-999 | 112.50-163.00 | 139.21  | 171.00 | 700-799 | 110.00-148.00 | 132.50  | 153.00 |
| 800-899 | 144.00-185.00 | 172.09  | 185.00 | 600-699 | 85.00-145.00  | 132.76  | 145.00 |
| 700-799 | 142.50-190.00 | 168.74  | 190.00 | 500-599 | 127.50-177.00 | 160.64  | 177.00 |
| 600-699 | 122.50-181.00 | 150.47  | 190.00 | 400-499 | 117.50-162.50 | 137.81  | 165.00 |
| 500-599 | 157.50-230.00 | 195.22  | 230.00 |         |               |         |        |
| 400-499 | 120.00-235.00 | 201.07  | 235.00 |         |               |         |        |

## Stocker sale at Ontario Stockyards Inc., March 21, 2019 – 841 Stockers

| Steers  | Price Range   | Average | Тор    | Heifers | Price Range   | Average | Тор    |
|---------|---------------|---------|--------|---------|---------------|---------|--------|
| 1000+   | 99.00-148.00  | 125.20  | 164.00 | 900+    | 147.50-175.00 | 161.86  | 175.00 |
| 900-999 | 157.00-166.00 | 162.20  | 166.00 | 800-899 | 158.00-179.00 | 173.03  | 179.00 |
| 800-899 | 168.00-178.00 | 172.76  | 178.00 | 700-799 | 127.00-162.00 | 149.36  | 185.00 |
| 700-799 | 169.00-192.00 | 180.75  | 194.00 | 600-699 | 131.00-190.00 | 163.46  | 197.00 |
| 600-699 | 180.00-217.50 | 199.50  | 217.50 | 500-599 | 142.00-202.00 | 171.58  | 215.00 |
| 500-599 | 186.00-225.00 | 209.89  | 230.00 | 400-499 | 125.00-199.00 | 168.20  | 223.00 |
| 400-499 | 165.00-241.00 | 210.10  | 241.00 | 300-399 | 100.00-150.00 | 128.83  | 185.00 |
| 399-    | 130 00-172 50 | 155 41  | 210.00 |         |               |         |        |