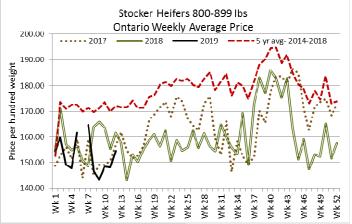

### Stocker sale at: Ontario Livestock Exchange, March 21, 2019–324 Stockers

| Steers  | Price Range   | Average | Top    | Heifers | Price Range   | Average | Top    |
|---------|---------------|---------|--------|---------|---------------|---------|--------|
| 1000+   | 133.00-151.00 | 144.95  | 151.00 | 800-899 | 110.00-144.00 | 129.31  | 144.00 |
| 900-999 | 112.50-163.00 | 139.21  | 171.00 | 700-799 | 110.00-148.00 | 132.50  | 153.00 |
| 800-899 | 144.00-185.00 | 172.09  | 185.00 | 600-699 | 85.00-145.00  | 132.76  | 145.00 |
| 700-799 | 142.50-190.00 | 168.74  | 190.00 | 500-599 | 127.50-177.00 | 160.64  | 177.00 |
| 600-699 | 122.50-181.00 | 150.47  | 190.00 | 400-499 | 117.50-162.50 | 137.81  | 165.00 |
| 500-599 | 157.50-230.00 | 195.22  | 230.00 |         |               |         |        |
| 400-499 | 120.00-235.00 | 201.07  | 235.00 |         |               |         |        |

## Stocker sale at Ontario Stockyards Inc., March 21, 2019 – 841 Stockers

| Steers  | Price Range   | Average | Тор    | Heifers | Price Range   | Average | Тор    |
|---------|---------------|---------|--------|---------|---------------|---------|--------|
| 1000+   | 99.00-148.00  | 125.20  | 164.00 | 900+    | 147.50-175.00 | 161.86  | 175.00 |
| 900-999 | 157.00-166.00 | 162.20  | 166.00 | 800-899 | 158.00-179.00 | 173.03  | 179.00 |
| 800-899 | 168.00-178.00 | 172.76  | 178.00 | 700-799 | 127.00-162.00 | 149.36  | 185.00 |
| 700-799 | 169.00-192.00 | 180.75  | 194.00 | 600-699 | 131.00-190.00 | 163.46  | 197.00 |
| 600-699 | 180.00-217.50 | 199.50  | 217.50 | 500-599 | 142.00-202.00 | 171.58  | 215.00 |
| 500-599 | 186.00-225.00 | 209.89  | 230.00 | 400-499 | 125.00-199.00 | 168.20  | 223.00 |
| 400-499 | 165.00-241.00 | 210.10  | 241.00 | 300-399 | 100.00-150.00 | 128.83  | 185.00 |
| 399-    | 130 00-172 50 | 155 41  | 210.00 |         |               |         |        |