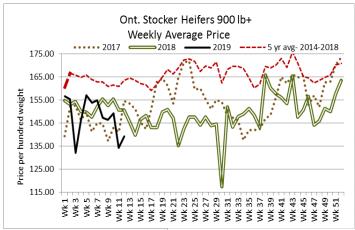

-|
| 1000+   | 99.00-148.00  | 125.20  | 164.00 | 900+    | 147.50-175.00 | 161.86  | 175.00 |
| 900-999 | 157.00-166.00 | 162.20  | 166.00 | 800-899 | 158.00-179.00 | 173.03  | 179.00 |
| 800-899 | 168.00-178.00 | 172.76  | 178.00 | 700-799 | 127.00-162.00 | 149.36  | 185.00 |
| 700-799 | 169.00-192.00 | 180.75  | 194.00 | 600-699 | 131.00-190.00 | 163.46  | 197.00 |
| 600-699 | 180.00-217.50 | 199.50  | 217.50 | 500-599 | 142.00-202.00 | 171.58  | 215.00 |
| 500-599 | 186.00-225.00 | 209.89  | 230.00 | 400-499 | 125.00-199.00 | 168.20  | 223.00 |
| 400-499 | 165.00-241.00 | 210.10  | 241.00 | 300-399 | 100.00-150.00 | 128.83  | 185.00 |
| 399-    | 130 00-172 50 | 155 41  | 210.00 |         |               |         |        |

A good active trade with prices fully steady to last week.







### U.S. BOXED BEEF CUT-OUT VALUES (U.S. funds)

|                                  | Choice  | Select  |
|----------------------------------|---------|---------|
|                                  | 600-900 | 600-900 |
| Cutout Values (noon estimate):   | 229.16  | 218.54  |
| Change (from yesterday's close): | -0.15   | +0.17   |
| <b>Current Five Day Average:</b> | 228.53  | 218.40  |

### QUEBEC ELECTRONIC AUCTION MARKET (F.O.B. THE FEEDLOT)

Price Change from Last Week
For the week ending March 21, 2019 252.00 +6.00

#### ALBERTA DIRECT TRADE

**Alberta's direct trade** on Thursday, saw prices from \$265.00-\$266.00 delivered, on a dressed basis, up \$5.00-\$6.00 from last week but steady to Wednesday. For the week, Canfax reports live prices on a picked up basis at \$156.00 for