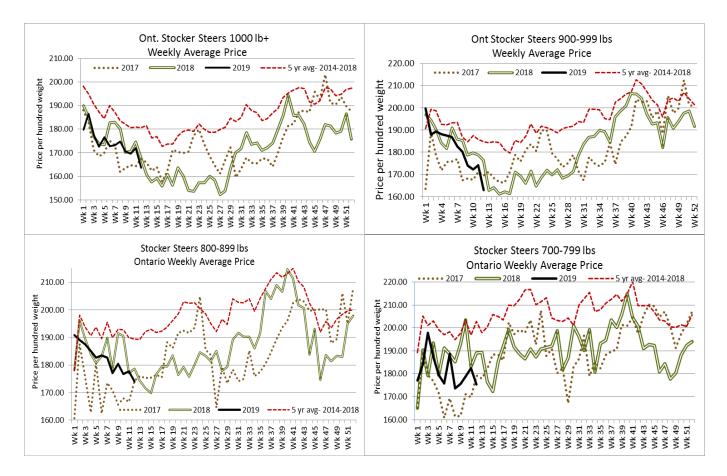

-------------------------|--------|---------------|---------|--------|
| Large & Medium Frame Fed Steers +1250 lbs  | 64     | 93.43-144.078 | 121.13  | 147.50 |
| Large & Medium Frame Fed Heifers +1000 lbs | 74     | 127.00-153.00 | 142.22  | 153.00 |
| Fed steers, dairy and dairy cross          | 50     | 92.15-108.56  | 101.86  | 110.00 |
| Cows                                       | 640    | 56.86-70.11   | 62.98   | 102.50 |
| Bulls under 1600 lbs                       | 3      | 90.50-105.50  | 96.67   | 105.50 |
| Bulls over 1600 lbs                        | 16     | 84.44-96.06   | 89.79   | 120.00 |
| Veal +600 lbs                              | 212    | 72.49-99.83   | 86.23   | 150.00 |
| Veal Calves 125 lbs & under                | 34     | 98.00-150.00  | 116.82  | 210.00 |



### Stocker sale at: Ontario Livestock Exchange, March 21, 2019–324 Stockers

| Steers  | Price Range   | Average | Top    | Heifers | Price Range   | Average | Top    |
|---------|---------------|---------|--------|---------|---------------|---------|--------|
| 1000+   | 133.00-151.00 | 144.95  | 151.00 | 800-899 | 110.00-144.00 | 129.31  | 144.00 |
| 900-999 | 112.50-163.00 | 139.21  | 171.00 | 700-799 | 110.00-148.00 | 132.50  | 153.00 |
| 800-899 | 144.00-185.00 | 172.09  | 185.00 | 600-699 | 85.00-145.00  | 132.76  | 145.00 |
| 700-799 | 142.50-190.00 | 168.74  | 190.00 | 500-599 | 127.50-177.00 | 160.64  | 177.00 |
| 600-699 | 122.50-181.00 | 150.47  | 190.00 | 400-499 | 117.50-162.50 | 137.81  | 165.00 |
| 500-599 | 157.50-230.00 | 195.22  | 230.00 |         |               |