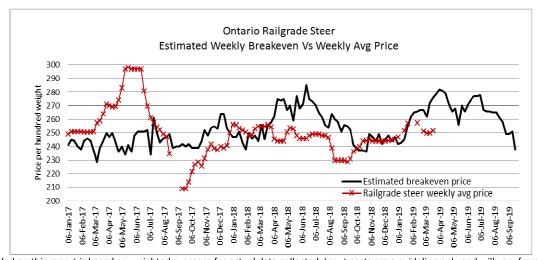

# Daily Market Information Report – Friday March 22, 2019

The following information is collected from various sources and disseminated by Beef Farmers of Ontario.

#### ONTARIO DIRECT TO PACKER RAILGRADE CATTLE TRADE

Prices are on a carcass weight basis before grade and weight discounts. (Prices regardless of delivery date).

A Grade Steers 250.00-255.00 on limited demand 250.00-254.00 on limited demand



The information provided on this report is based on weighted averages for actual data collected. Input costs are a guideline only and will vary from producer to producer. BFO does not take any responsibility and accepts no legal liability arising from or connected to damages or losses experienced by producers when using this information.

This is to be used at your own risk.

### **ONTARIO LIVE CATTLE TRADE**

Today at Brussels Livestock: 1,200 stockers (300 yearlings left to sell at time of reporting)

| Steers  | Price Range   | Average | Тор    | Heifers | Price Range   | Average | Тор    |
|---------|---------------|---------|--------|---------|---------------|---------|--------|
| 1000+   | 117.00-172.00 | 140.67  | 172.00 | 900+    | 141.00-151.50 | 145.36  | 163.00 |
| 900-999 | 1