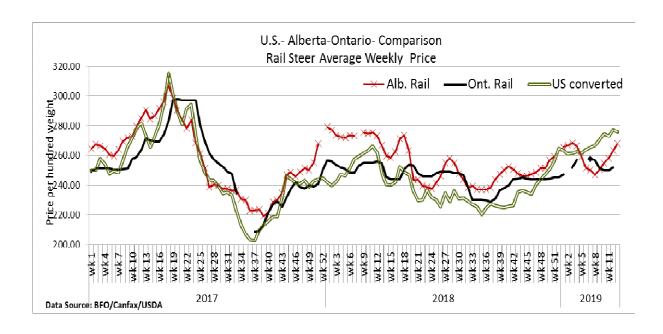

# ALBERTA DIRECT TRADE

Alberta's direct trade this week was reported by Canfax at \$268.00-\$270.00 delivered on a dressed basis, up \$3.00-\$4.00 from last week's market. On a picked up basis, Canfax reported prices from \$158.90-\$162.00 live, with steers averaging \$159.80 up \$3.80, while heifers averaged \$161.36 up \$4.61 from last week on average. Dressed prices, picked up, ranged from \$266.50-\$268.50 with steers averaging \$267.78 up \$4.66, while heifers averaged \$268.25 up \$4.18 from last week. Canfax reports: "Cattle that were bought this were being scheduled for the week of April 8th delivery. Stronger prices week over week and stronger basis levels did encourage producers to market cattle. Fed cattle prices are trading about 0.50 shy of their highs set back in early January."

 Steers
 Live FOB
 158.90-160.35
 Rail FOB
 266.50-268.50

 Heifers
 Live FOB
 160.35-162.00
 Rail FOB
 266.50-268.50

# U.S. TRADE (U.S. funds)

The U.S. cash cattle trade on Thursday was light with prices \$1.00 lower than Wednesday in the south, from \$124.00-\$125.00 live, while trade in the north was from \$203.00-\$206.00 dressed, steady to easier than Wednesday and \$2.00-\$3.00 below last week. Today the market is quiet with the bulk of this week's trade completed. A few clean up deals were possible with asking prices on the few remaining cattle at \$127.00 plus live in the south and \$208.00 plus dressed in the north, but at this point there is no new trade reported.

Choice and Select Steers and Heifers: Live 124.00-125.00

Rail 205.00-206.00