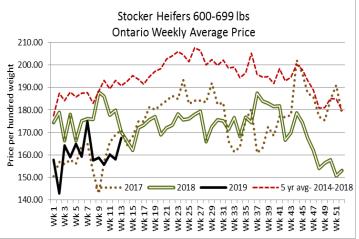

#### Stocker sale at: Ontario Livestock Exchange, March 28, 2019–327 Stockers

| Steers  | Price Range   | Average | Тор    | Heifers | Price Range   | Average | Тор    |
|---------|---------------|---------|--------|---------|---------------|---------|--------|
| 1000+   | 87.50-170.00  | 140.63  | 170.00 | 800-899 | 116.00-143.00 | 131.50  | 143.00 |
| 900-999 | 132.00-169.00 | 150.71  | 186.00 | 700-799 | 127.50-149.00 | 138.38  | 149.00 |
| 800-899 | 102.50-170.00 | 145.63  | 170.00 | 600-699 | 127.50-143.00 | 138.35  | 143.00 |
| 700-799 | 145.00-175.00 | 163.06  | 175.00 | 500-599 | 130.00-157.50 | 150.00  | 157.50 |
| 600-699 | 132.50-172.00 | 162.44  | 192.50 | 400-499 | 151.00-170.00 | 162.07  | 170.00 |
| 500-599 | 120.00-185.00 | 150.66  | 185.00 |         |               |         |        |
| 400-499 | 127.50-187.50 | 160.00  | 187.50 |         |               |         |        |

# Stocker sale at Ontario Stockyards Inc., March 28, 2019 – 279 Stockers

| Steers  | Price Range   | Average | Тор    | Heifers | Price Range   | Average | Top    |
|---------|---------------|---------|--------|---------|---------------|---------|--------|
| 800-899 | 175.00-189.00 | 181.36  | 190.00 | 700-799 | 125.00-166.00 | 147.62  | 188.00 |
| 700-799 | 175.00-203.00 | 192.08  | 203.00 | 600-699 | 140.00-176.00 | 161.90  | 176.00 |
| 600-699 | 190.00-222.00 | 202.10  | 225.00 | 500-599 | 158.00-214.00 | 176.69  | 214.00 |
| 500-599 | 200.00-235.00 | 224.48  | 235.00 | 400-499 | 162.50-209.00 | 186.23  | 209.00 |
| 400-499 | 200.00-250.00 | 228.66  | 250.00 |         |               |         |        |

# Stocker sale at Ottawa Livestock Exchange., March 28, 2019–96 Stockers

| Steers  | Price Range   | Average | Тор    | Heifers | Price Range   | Average | Top    |
|---------|---------------|---------|--------|---------|---------------|---------|--------|
| 700-799 | 183.00-190.00 | 186.73  | 190.00 | 700-799 | 116.00-167.00 | 152.40  | 167.00 |
| 600-699 | 176.00-202.00 | 188.67  | 202.00 | 600-699 | 110.00-170.00 | 136.31  | 174.00 |