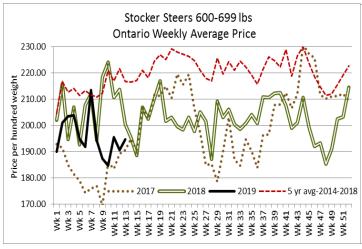

#### Stocker sale at: Ontario Livestock Exchange, March 28, 2019–327 Stockers

| Steers  | Price Range   | Average | Тор    | Heifers | Price Range   | Average | Тор    |
|---------|---------------|---------|--------|---------|---------------|---------|--------|
| 1000+   | 87.50-170.00  | 140.63  | 170.00 | 800-899 | 116.00-143.00 | 131.50  | 143.00 |
| 900-999 | 132.00-169.00 | 150.71  | 186.00 | 700-799 | 127.50-149.00 | 138.38  | 149.00 |
| 800-899 | 102.50-170.00 | 145.63  | 170.00 | 600-699 | 127.50-143.00 | 138.35  | 143.00 |
| 700-799 | 145.00-175.00 | 163.06  | 175.00 | 500-599 | 130.00-157.50 | 150.00  | 157.50 |
| 600-699 | 132.50-172.00 | 162.44  | 192.50 | 400-499 | 151.00-170.00 | 162.07  | 170.00 |
| 500-599 | 120.00-185.00 | 150.66  | 185.00 |         |               |         |        |
| 400-499 | 127.50-187.50 | 160.00  | 187.50 |         |               |         |        |

# Stocker sale at Ontario Stockyards Inc., March 28, 2019 – 279 Stockers

| Steers  | Price Range   | Average | Тор    | Heifers | Price Range   | Average | Top    |
|---------|---------------|---------|--------|---------|---------------|---------|--------|
| 800-899 | 175.00-189.00 | 181.36  | 190.00 | 700-799 | 125.00-166.00 | 147.62  | 188.00 |
| 700-799 | 175.00-203.00 | 192.08  | 203.00 | 600-699 | 140.00-176.00 | 161.90  | 176.00 |
| 600-699 | 190.00-222.00 | 202.10  | 225.00 | 500-599 | 158.00-214.00 | 176.69  | 214.00 |
| 500-599 | 200.00-235.00 | 224.48  | 235.00 | 400-499 | 162.50-209.00 | 186.23  | 209.00 |
| 400-499 | 200.00-250.00 | 228.66  | 250.00 |         |               |         |        |

# Stocker sale at Ottawa Livestock Exchange., March 28, 2019–96 Stockers

| Steers  | Price Range   | Average | Тор    | Heifers | Price Range   | Average | Top    |
|---------|---------------|---------|--------|---------|---------------|---------|--------|
| 700-799 | 183.00-190.00 | 186.73  | 190.00 | 700-799 | 116.00-167.00 | 152.40  | 167.00 |
| 600-699 | 176.00-202.00 | 188.67  | 202.00 | 600-699 | 110.00-170.00 | 136.31  | 174.00 |