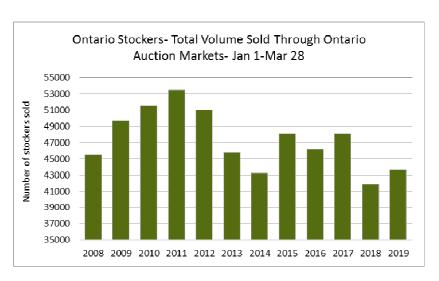

90  | 176.00 |
| 600-699 | 190.00-222.00 | 202.10  | 225.00 | 500-599 | 158.00-214.00 | 176.69  | 214.00 |
| 500-599 | 200.00-235.00 | 224.48  | 235.00 | 400-499 | 162.50-209.00 | 186.23  | 209.00 |
| 400-499 | 200.00-250.00 | 228.66  | 250.00 |         |               |         |        |

All classes of replacements sold steady to Tuesday's trade.





# Stocker sale at Ottawa Livestock Exchange., March 28, 2019–96 Stockers

| Steers  | Price Range   | Average | Тор    | Heifers | Price Range   | Average | Top    |
|---------|---------------|---------|--------|---------|---------------|---------|--------|
| 700-799 | 183.00-190.00 | 186.73  | 190.00 | 700-799 | 116.00-167.00 | 152.40  | 167.00 |
| 600-699 | 176.00-202.00 | 188.67  | 202.00 | 600-699 | 110.00-170.00 | 136.31  | 174.00 |



# U.S. BOXED BEEF CUT-OUT VALUES (U.S. funds)

|                                  | Choice  | Select  |
|----------------------------------|---------|---------|
|                                  | 600-900 | 600-900 |
| Cutout Values (noon estimate):   | 226.01  | 219.34  |
| Change (from yesterday's close): | -1.43   | -0.18   |
| <b>Current Five Day Average:</b> | 228.80  | 219.28  |

#### QUEBEC ELECTRONIC AUCTION MARKET (F.O.B. THE FEEDLOT)

Price Change from Last Week

For the week ending March 28, 2019 251.00-252.00 -0.75

# ALBERTA DIRECT TRADE

Alberta's direct trade this week was reported by Canfax at \$268.00-\$270.00 delivered on a dressed basis, up \$3.00-\$4.00 from last week's market. On a picked up basis, Canfax reported prices from \$158.90-\$162.00 live, with steers aver