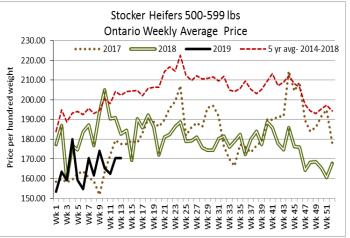

#### Stocker sale at: Ontario Livestock Exchange, March 28, 2019–327 Stockers

| Steers  | Price Range   | Average | Тор    | Heifers | Price Range   | Average | Тор    |
|---------|---------------|---------|--------|---------|---------------|---------|--------|
| 1000+   | 87.50-170.00  | 140.63  | 170.00 | 800-899 | 116.00-143.00 | 131.50  | 143.00 |
| 900-999 | 132.00-169.00 | 150.71  | 186.00 | 700-799 | 127.50-149.00 | 138.38  | 149.00 |
| 800-899 | 102.50-170.00 | 145.63  | 170.00 | 600-699 | 127.50-143.00 | 138.35  | 143.00 |
| 700-799 | 145.00-175.00 | 163.06  | 175.00 | 500-599 | 130.00-157.50 | 150.00  | 157.50 |
| 600-699 | 132.50-172.00 | 162.44  | 192.50 | 400-499 | 151.00-170.00 | 162.07  | 170.00 |
| 500-599 | 120.00-185.00 | 150.66  | 185.00 |         |               |         |        |
| 400-499 | 127.50-187.50 | 160.00  | 187.50 |         |               |         |        |

# Stocker sale at Ontario Stockyards Inc., March 28, 2019 – 279 Stockers

| Steers  | Price Range   | Average | Тор    | Heifers | Price Range   | Average | Top    |
|---------|---------------|---------|--------|---------|---------------|---------|--------|
| 800-899 | 175.00-189.00 | 181.36  | 190.00 | 700-799 | 125.00-166.00 | 147.62  | 188.00 |
| 700-799 | 175.00-203.00 | 192.08  | 203.00 | 600-699 | 140.00-176.00 | 161.90  | 176.00 |
| 600-699 | 190.00-222.00 | 202.10  | 225.00 | 500-599 | 158.00-214.00 | 176.69  | 214.00 |
| 500-599 | 200.00-235.00 | 224.48  | 235.00 | 400-499 | 162.50-209.00 | 186.23  | 209.00 |
| 400-499 | 200.00-250.00 | 228.66  | 250.00 |         |               |         |        |

# Stocker sale at Ottawa Livestock Exchange., March 28, 2019–96 Stockers

| Steers  | Price Range   | Average | Тор    | Heifers | Price Range   | Average | Top    |
|---------|---------------|---------|--------|---------|---------------|---------|--------|
| 700-799 | 183.00-190.00 | 186.73  | 190.00 | 700-799 | 116.00-167.00 | 152.40  | 167.00 |
| 600-699 | 176.00-202.00 | 188.67  | 202.00 | 600-699 | 110.00-170.00 | 136.31  | 174.00 |