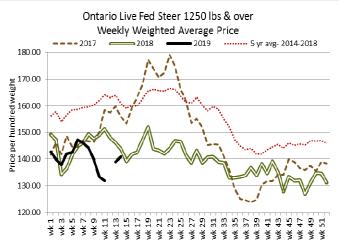

A good active trade with prices fully steady.

**Price Comparison**- this week's average price compared to the previous week & the same time last year.

| ·                     | Weekly    | Previous  | Change from | Year Ago - | Change from |
|-----------------------|-----------|-----------|-------------|------------|-------------|
|                       | Avg Price | week -    | last week   | Avg Price  | last year   |
|                       |           | Avg Price |             |            |             |
|                       | 2019      |           |             | 2018       |             |
| Fed steer live 1250+  | 140.77    | 139.01    | +1.76       | 143.78     | -3.01       |
| Fed heifer live 1000+ | 133.82    | 127.98    | +5.84       | 142.35     | -8.53       |
| Rail steer            | N/T       | N/T       | -           | 245.50     | -           |
| Rail heifer           | N/T       | N/T       | -           | 245.00     | -           |
| Cull cow              | 60.65     | 60.47     | +0.18       | 66.96      | -6.31       |
| Stocker Steers        |           |           |             |            |             |
| 400-499               | 186.75    | 189.28    | -2.53       | 202.96     | -16.21      |
| 500-599               | 213.71    | 203.07    | +10.64      | 204.98     | +8.73       |
| 600-699               | 204.94    | 194.75    | +10.19      | 195.29     | +9.65       |
| 700-799               | 192.93    | 188.85    | +4.08       | 176.40     | +16.53      |
| 800-899               | 183.78    | 173.14    | +10.64      | 171.55     | +12.23      |
| 900-999               | 174.65    | 168.05    | +6.60       | 164.05     | +10.60      |
| 1000+                 | 162.77    | 164.65    | -1.88       | 157.66     | +5.11       |
| Heifers               |           |           |             |            |             |
| 300-399               | 155.01    | 144.55    | +10.46      | 174.37     | -19.36      |
| 400-499               | 173.71    | 163.55    | +10.16      | 179.12     | -5.41       |
| 500-599               | 174.04    | 170.37    | +3.67       | 184.63     | -10.59      |
| 600-699               | 168.63    | 167.58    | +1.05       | 166.14     | +2.49       |
| 700-799               | 155.81    | 162.03    | -6.22       | 148.34     | +7.47       |
| 800-899               | 150.42    | 151.54    | -1.12       | 143.36     | +7.06       |
| 900+                  | 143.38    | 140.06    | +3.32       | 139.80     | +3.58       |