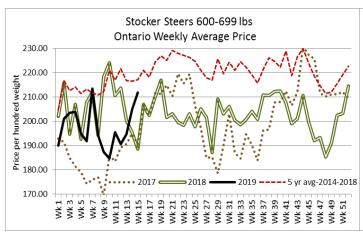

## Stocker sale at: Ontario Livestock Exchange, April 11, 2019 – 347 Stockers

| Steers       | Price Range      | Average | Top    | Heifers | Price Range   | Average | Top    |
|--------------|------------------|---------|--------|---------|---------------|---------|--------|
| 800-899      | 142.50-184.50    | 161.66  | 184.50 | 900+    | 92.50-149.00  | 134.14  | 149.00 |
| 700-799      | 140.00-175.00    | 164.67  | 180.00 | 800-899 | 90.00-160.50  | 140.96  | 188.00 |
| 600-699      | 135.00-225.00    | 178.85  | 225.00 | 700-799 | 110.00-140.00 | 129.79  | 140.00 |
| 500-599      | 125.00-232.50    | 184.44  | 232.50 | 600-699 | 77.50-142.50  | 99.77   | 157.50 |
| 400-499      | 120.00-197.50    | 163.13  | 227.50 | 500-599 | 112.50-179.00 | 148.45  | 179.00 |
| 399-         | 115.00-205.00    | 162.50  | 205.00 | 400-499 | 92.50-185.00  | 153.00  | 185.00 |
| Cha alvana a | allal lattala au |         |        |         |               |         |        |

## Stocker sale at Ontario Stockyards Inc., April 11, 2019–611 Stockers

| Steers  | Price Range   | Average | Тор    | Heifers | Price Range   | Average | Тор    |
|---------|---------------|---------|--------|---------|---------------|---------|--------|
| 800-899 | 144.00-186.00 | 174.22  | 186.00 | 800-899 | 147.50-153.00 | 150.97  | 153.00 |
| 700-799 | 168.00-201.00 | 186.90  | 207.00 | 700-799 | 110.00-175.00 | 149.50  | 195.00 |
| 600-699 | 208.00-231.00 | 220.04  | 231.00 | 600-699 | 150.00-215.00 | 193.82  | 222.00 |
| 500-599 | 205.00-251.00 | 227.93  | 255.00 | 500-599 | 167.50-206.00 | 188.94  | 221.00 |
| 400-499 | 199.00-243.00 | 221.49  | 252.50 | 400-499 | 165.00-220.00 | 192.72  | 220.00 |
| 399-    | 230.00-245.00 | 237.01  | 245.00 | 300-399 | 177.50-202.50 | 193.28  | 225.00 |

# Stocker sale at Ottawa Livestock Exchange., April 11, 2019–108 Stockers

| Steers  | Price Range   | Average | Top    | Heifers  | Price Range   | Average | Top    |
|---------|---------------|---------|--------|----------|---------------|---------|--------|
| 310013  | Trice name    | Aveluge | iop    | ricijers | •             | Aveluge | ·OP    |
| 600-699 | 152.00-198.00 | 180.22  | 198.00 | 600-699  | 136.00-144.00 | 142.44  | 156.00 |
| 500-599 | 170.00-229.00 | 211.13  | 229.00 | 500-599  | 147.00-182.00 | 165.22  | 182.00 |
| 400-499 | 158.00-254.00 | 190.80  | 254.00 | 400-499  | 142.00-190.00 | 174.85  | 208.00 |
| 399-    | 198.00-255.00 | 226.50  | 255.00 |          |               |         |        |