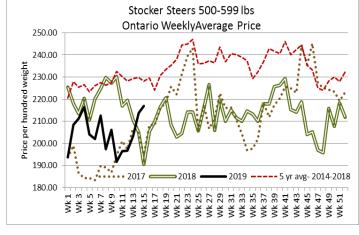

## Stocker sale at: Ontario Livestock Exchange, April 11, 2019 – 347 Stockers

| Steers       | Price Range      | Average | Top    | Heifers | Price Range   | Average | Top    |
|--------------|------------------|---------|--------|---------|---------------|---------|--------|
| 800-899      | 142.50-184.50    | 161.66  | 184.50 | 900+    | 92.50-149.00  | 134.14  | 149.00 |
| 700-799      | 140.00-175.00    | 164.67  | 180.00 | 800-899 | 90.00-160.50  | 140.96  | 188.00 |
| 600-699      | 135.00-225.00    | 178.85  | 225.00 | 700-799 | 110.00-140.00 | 129.79  | 140.00 |
| 500-599      | 125.00-232.50    | 184.44  | 232.50 | 600-699 | 77.50-142.50  | 99.77   | 157.50 |
| 400-499      | 120.00-197.50    | 163.13  | 227.50 | 500-599 | 112.50-179.00 | 148.45  | 179.00 |
| 399-         | 115.00-205.00    | 162.50  | 205.00 | 400-499 | 92.50-185.00  | 153.00  | 185.00 |
| Cha alvana a | allal lattala au |         |        |         |               |         |        |

## Stocker sale at Ontario Stockyards Inc., April 11, 2019–611 Stockers

| Steers  | Price Range   | Average | Тор    | Heifers | Price Range   | Average | Тор    |
|---------|---------------|---------|--------|---------|---------------|---------|--------|
| 800-899 | 144.00-186.00 | 174.22  | 186.00 | 800-899 | 147.50-153.00 | 150.97  | 153.00 |
| 700-799 | 168.00-201.00 | 186.90  | 207.00 | 700-799 | 110.00-175.00 | 149.50  | 195.00 |
| 600-699 | 208.00-231.00 | 220.04  | 231.00 | 600-699 | 150.00-215.00 | 193.82  | 222.00 |
| 500-599 | 205.00-251.00 | 227.93  | 255.00 | 500-599 | 167.50-206.00 | 188.94  | 221.00 |
| 400-499 | 199.00-243.00 | 221.49  | 252.50 | 400-499 | 165.00-220.00 | 192.72  | 220.00 |
| 399-    | 230.00-245.00 | 237.01  | 245.00 | 300-399 | 177.50-202.50 | 193.28  | 225.00 |

# Stocker sale at Ottawa Livestock Exchange., April 11, 2019–108 Stockers

| Steers  | Price Range   | Average | Top    | Heifers  | Price Range   | Average | Top    |
|---------|---------------|---------|--------|----------|---------------|---------|--------|
| 310013  | Trice name    | Aveluge | iop    | ricijers | •             | Aveluge | ·OP    |
| 600-699 | 152.00-198.00 | 180.22  | 198.00 | 600-699  | 136.00-144.00 | 142.44  | 156.00 |
| 500-599 | 170.00-229.00 | 211.13  | 229.00 | 500-599  | 147.00-182.00 | 165.22  | 182.00 |
| 400-499 | 158.00-254.00 | 190.80  | 254.00 | 400-499  | 142.00-190.00 | 174.85  | 208.00 |
| 399-    | 198.00-255.00 | 226.50  | 255.00 |          |               |         |        |