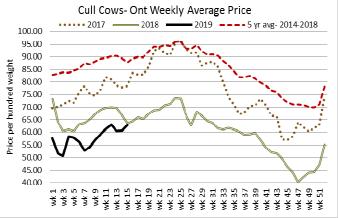

### Ontario auction sales on **Thursday** saw weighted prices for:

|                                            | Volume | Price Range   | Average | Top    |
|--------------------------------------------|--------|---------------|---------|--------|
| Large & Medium Frame Fed Steers +1250 lbs  | 146    | 138.17-157.40 | 151.55  | 159.75 |
| Large & Medium Frame Fed Heifers +1000 lbs | 14     | 99.00-147.50  | 133.42  | 147.50 |
| Fed steers, dairy and dairy cross          | 63     | 98.24-111.39  | 104.87  | 112.50 |
| Cows                                       | 690    | 53.36-69.75   | 52.44   | 104.00 |
| Bulls under 1600 lbs                       | 6      | 56.67-94.58   | 82.00   | 99.50  |
| Bulls over 1600 lbs                        | 12     | 83.67-104.83  | 93.50   | 124.50 |
| Veal +600 lbs                              | 206    | 72.99-100.24  | 88.25   | 197.00 |
| Veal Calves 125 lbs & under                | 20     | 108.00-140.00 | 127.53  | 160.00 |