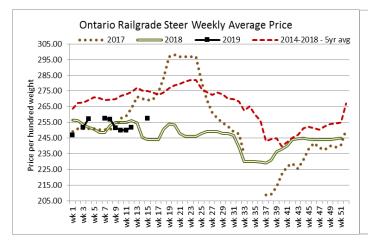

### ONTARIO DIRECT TO PACKER RAILGRADE CATTLE TRADE

Prices are on a carcass weight basis before grade and weight discounts. (Prices regardless of delivery date).

A Grade Steers 255.00-260.00 (most sold at the top end of the trading range) 255.00-259.00 (most sold at the top end of the trading range)