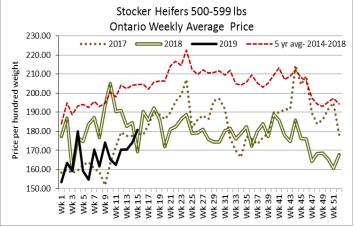

## Stocker sale at: Ontario Livestock Exchange, April 11, 2019 – 347 Stockers

| Steers       | Price Range      | Average | Top    | Heifers | Price Range   | Average | Top    |
|--------------|------------------|---------|--------|---------|---------------|---------|--------|
| 800-899      | 142.50-184.50    | 161.66  | 184.50 | 900+    | 92.50-149.00  | 134.14  | 149.00 |
| 700-799      | 140.00-175.00    | 164.67  | 180.00 | 800-899 | 90.00-160.50  | 140.96  | 188.00 |
| 600-699      | 135.00-225.00    | 178.85  | 225.00 | 700-799 | 110.00-140.00 | 129.79  | 140.00 |
| 500-599      | 125.00-232.50    | 184.44  | 232.50 | 600-699 | 77.50-142.50  | 99.77   | 157.50 |
| 400-499      | 120.00-197.50    | 163.13  | 227.50 | 500-599 | 112.50-179.00 | 148.45  | 179.00 |
| 399-         | 115.00-205.00    | 162.50  | 205.00 | 400-499 | 92.50-185.00  | 153.00  | 185.00 |
| Cha alvana a | allal lattala au |         |        |         |               |         |        |

## Stocker sale at Ontario Stockyards Inc., April 11, 2019–611 Stockers

| Steers  | Price Range   | Average | Тор    | Heifers | Price Range   | Average | Тор    |
|---------|---------------|---------|--------|---------|---------------|---------|--------|
| 800-899 | 144.00-186.00 | 174.22  | 186.00 | 800-899 | 147.50-153.00 | 150.97  | 153.00 |
| 700-799 | 168.00-201.00 | 186.90  | 207.00 | 700-799 | 110.00-175.00 | 149.50  | 195.00 |
| 600-699 | 208.00-231.00 | 220.04  | 231.00 | 600-699 | 150.00-215.00 | 193.82  | 222.00 |
| 500-599 | 205.00-251.00 | 227.93  | 255.00 | 500-599 | 167.50-206.00 | 188.94  | 221.00 |
| 400-499 | 199.00-243.00 | 221.49  | 252.50 | 400-499 | 165.00-220.00 | 192.72  | 220.00 |
| 399-    | 230.00-245.00 | 237.01  | 245.00 | 300-399 | 177.50-202.50 | 193.28  | 225.00 |

# Stocker sale at Ottawa Livestock Exchange., April 11, 2019–108 Stockers

| Steers  | Price Range   | Average | Top    | Heifers  | Price Range   | Average | Top    |
|---------|---------------|---------|--------|----------|---------------|---------|--------|
| 310013  | Trice name    | Aveluge | iop    | ricijers | •             | Aveluge | ·OP    |
| 600-699 | 152.00-198.00 | 180.22  | 198.00 | 600-699  | 136.00-144.00 | 142.44  | 156.00 |
| 500-599 | 170.00-229.00 | 211.13  | 229.00 | 500-599  | 147.00-182.00 | 165.22  | 182.00 |
| 400-499 | 158.00-254.00 | 190.80  | 254.00 | 400-499  | 142.00-190.00 | 174.85  | 208.00 |
| 399-    | 198.00-255.00 | 226.50  | 255.00 |          |               |         |        |