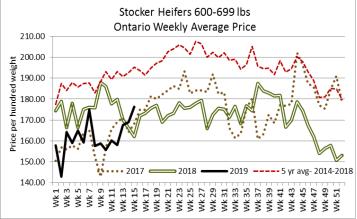

## Stocker sale at: Ontario Livestock Exchange, April 11, 2019 – 347 Stockers

| Steers       | Price Range      | Average | Top    | Heifers | Price Range   | Average | Top    |
|--------------|------------------|---------|--------|---------|---------------|---------|--------|
| 800-899      | 142.50-184.50    | 161.66  | 184.50 | 900+    | 92.50-149.00  | 134.14  | 149.00 |
| 700-799      | 140.00-175.00    | 164.67  | 180.00 | 800-899 | 90.00-160.50  | 140.96  | 188.00 |
| 600-699      | 135.00-225.00    | 178.85  | 225.00 | 700-799 | 110.00-140.00 | 129.79  | 140.00 |
| 500-599      | 125.00-232.50    | 184.44  | 232.50 | 600-699 | 77.50-142.50  | 99.77   | 157.50 |
| 400-499      | 120.00-197.50    | 163.13  | 227.50 | 500-599 | 112.50-179.00 | 148.45  | 179.00 |
| 399-         | 115.00-205.00    | 162.50  | 205.00 | 400-499 | 92.50-185.00  | 153.00  | 185.00 |
| Cha alvana a | allal lattala au |         |        |         |               |         |        |

## Stocker sale at Ontario Stockyards Inc., April 11, 2019–611 Stockers

| Steers  | Price Range   | Average | Тор    | Heifers | Price Range   | Average | Тор    |
|---------|---------------|---------|--------|---------|---------------|---------|--------|
| 800-899 | 144.00-186.00 | 174.22  | 186.00 | 800-899 | 147.50-153.00 | 150.97  | 153.00 |
| 700-799 | 168.00-201.00 | 186.90  | 207.00 | 700-799 | 110.00-175.00 | 149.50  | 195.00 |
| 600-699 | 208.00-231.00 | 220.04  | 231.00 | 600-699 | 150.00-215.00 | 193.82  | 222.00 |
| 500-599 | 205.00-251.00 | 227.93  | 255.00 | 500-599 | 167.50-206.00 | 188.94  | 221.00 |
| 400-499 | 199.00-243.00 | 221.49  | 252.50 | 400-499 | 165.00-220.00 | 192.72  | 220.00 |
| 399-    | 230.00-245.00 | 237.01  | 245.00 | 300-399 | 177.50-202.50 | 193.28  | 225.00 |

# Stocker sale at Ottawa Livestock Exchange., April 11, 2019–108 Stockers

| Steers  | Price Range   | Average | Top    | Heifers  | Price Range   | Average | Top    |
|---------|---------------|---------|--------|----------|---------------|---------|--------|
| 310013  | Trice name    | Aveluge | iop    | ricijers | •             | Aveluge | ·OP    |
| 600-699 | 152.00-198.00 | 180.22  | 198.00 | 600-699  | 136.00-144.00 | 142.44  | 156.00 |
| 500-599 | 170.00-229.00 | 211.13  | 229.00 | 500-599  | 147.00-182.00 | 165.22  | 182.00 |
| 400-499 | 158.00-254.00 | 190.80  | 254.00 | 400-499  | 142.00-190.00 | 174.85  | 208.00 |
| 399-    | 198.00-255.00 | 226.50  | 255.00 |          |               |         |        |