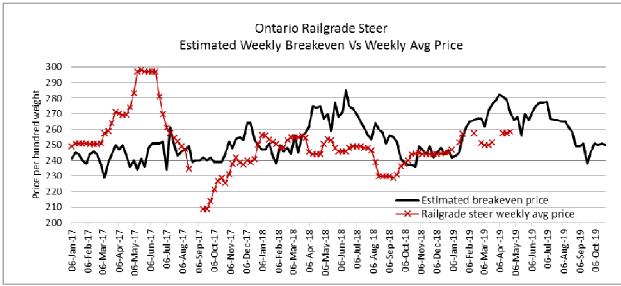

Prices are on a carcass weight basis before grade and weight discounts. (Prices regardless of delivery date).

A Grade Steers A Grade Heifers

257.00-260.00 257.00-260.00

The information provided on this report is based on weighted averages for actual data collected. Input costs are a guideline only and will vary from producer to producer. BFO does not take any responsibility and accepts no legal liability arising from or connected to damages or losses experienced by producers when using this information. This is to be used at your own risk.