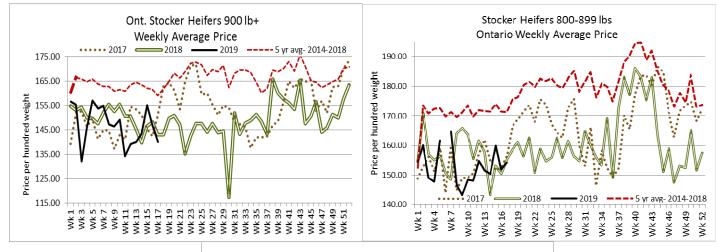

# Today at Brussels Livestock: 2,550 stockers (1,200 yearlings left to sell at time of reporting)

| Steers  | Price Range   | Average | Тор    | Heifers | Price Range   | Average | Тор    |
|---------|---------------|---------|--------|---------|---------------|---------|--------|
| 1000+   | 140.00-160.00 | 145.25  | 160.00 | 900+    | 128.00-148.00 | 133.00  | 148.00 |
| 900-999 | 159.00        |         |        | 800-899 | 87.00-169.00  | 138.77  | 169.00 |
| 800-899 | 137.00-194.00 | 171.75  | 194.00 | 700-799 | 158.00-178.00 | 166.87  | 178.00 |
| 700-799 | 148.00-218.00 | 195.31  | 218.00 | 600-699 | 140.00-187.00 | 165.55  | 195.00 |
| 600-699 | 175.00-236.00 | 209.57  | 239.00 | 500-599 | 145.00-209.00 | 182.34  | 231.50 |
| 500-599 | 170.00-248.00 | 206.29  | 260.00 | 400-499 | 140.00-210.00 | 168.89  | 210.00 |
| 400-499 | 195.00-255.00 | 230.52  | 260.00 | 300-399 | 110.0-175.00  | 159.00  | 175.00 |
| 399-    | 110.00-210.00 | 174.29  | 235.00 |         |               |         |        |

#### Today at Keady Livestock Market: 1,107 stockers

| Steers  | Price Range   | Average | Тор    | Heifers | Price Range   | Average | Тор    |
|---------|---------------|---------|--------|---------|---------------|---------|--------|
| 1000+   | 161.25-166.50 | 162.15  | 173.00 | 900+    | 144.00-165.00 | 154.14  | 167.00 |
| 900-999 | 171.00-190.00 | 182.78  | 190.00 | 800-899 | 166.00-167.50 | 166.93  | 167.50 |
| 800-899 | 194.00-204.50 | 202.86  | 204.50 | 700-799 | 174.50-181.75 | 178.53  | 181.75 |
| 700-799 | 201.00-227.00 | 214.92  | 227.00 | 600-699 | 188.50-195.00 | 192.17  | 195.00 |
| 600-699 | 228.50-252.00 | 238.63  | 252.00 | 500-599 | 192.00-213.00 | 201.29  | 213.00 |
| 500-599 | 232.50-247.00 | 241.63  | 250.00 | 400-499 | 160.00-205.00 | 193.75  | 205.00 |
|         |               |         |        |         |               |         |        |

#### Stocker sale at: Ontario Livestock Exchange, April 25, 2019-371 Stockers

| Steers                                            | Price Range   | Average | Тор    | Heifers | Price Range   | Average | Тор    |  |
|---------------------------------------------------|---------------|---------|--------|---------|---------------|---------|--------|--|
| 1000+                                             | 125.00-155.00 | 138.95  | 155.00 | 900+    | 90.00-139.00  | 123.03  | 139.00 |  |
| 900-999                                           | 140.00-170.00 | 162.33  | 170.00 | 800-899 | 62.50-148.00  | 102.57  | 155.00 |  |
| 800-899                                           | 171.00-190.00 | 183.34  | 190.00 | 700-799 | 135.00-166.00 | 160.30  | 166.00 |  |
| 700-799                                           | 123.00-186.00 | 165.29  | 186.00 | 600-699 | 105.00-177.50 | 142.12  | 177.50 |  |
| 600-699                                           | 130.00-200.00 | 171.08  | 200.00 | 500-599 | 120.00-184.00 | 158.82  | 198.00 |  |
| 500-599                                           | 137.50-240.00 | 186.16  | 240.00 | 400-499 | 122.50-170.00 | 157.88  | 240.00 |  |
| 400-499                                           | 147.50-217.50 | 195.83  | 217.50 | 300-399 | 135.00-180.00 | 158.00  | 185.00 |  |
| 399-                                              | 192.50-252.50 | 233.89  | 252.50 |         |               |         |        |  |
| Charles and a second particular to firm an income |               |         |        |         |               |         |        |  |

# Stocker sale at Ontario Stockyards Inc., April 25, 2019-950 Stockers

| Steers  | Price Range   | Average | Тор    | Heifers | Price Range   | Average | Тор    |
|---------|---------------|---------|--------|---------|---------------|---------|--------|
| 1000+   | 139.00-160.00 | 142.52  | 160.00 | 900+    | 90.00-166.00  | 118.52  | 166.00 |
| 900-999 | 142.50-187.00 | 171.87  | 187.00 | 800-899 | 165.00-159.00 | 166.14  | 174.00 |
| 800-899 | 168.00-201.75 | 188.62  | 211.00 | 700-799 | 160.00-199.00 | 180.53  | 199.00 |
| 700-799 | 187.00-224.00 | 212.69  | 224.00 | 600-699 | 160.00-210.50 | 184.48  | 210.50 |
| 600-699 | 203.00-238.50 | 225.83  | 238.50 | 500-599 | 140.00-216.00 | 176.73  | 227.00 |
| 500-599 | 217.50-261.00 | 239.36  | 275.00 | 400-499 | 117.50-190.00 | 159.26  | 219.00 |
| 400-499 | 230.00-290.00 | 256.97  | 290.00 | 300-399 | 120.00-172.50 | 145.37  | 192.50 |
| 399-    | 250.00-303.00 | 276.55  | 303.00 |         |               |         |        |