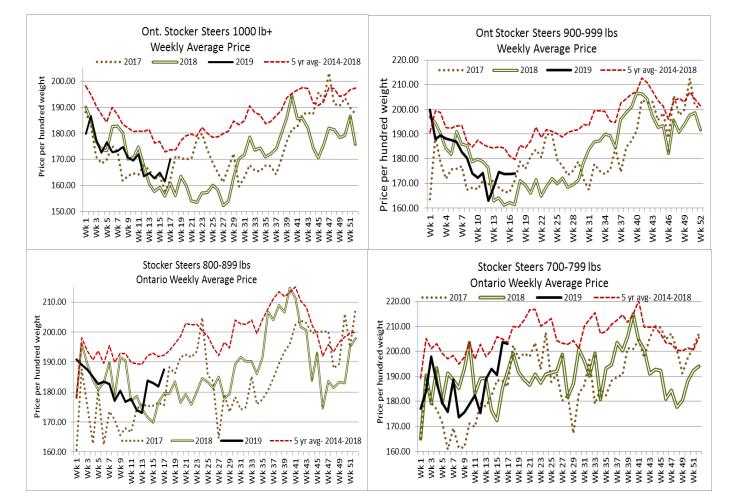

# Today at Brussels Livestock: 2,550 stockers (1,200 yearlings left to sell at time of reporting)

| Steers  | Price Range   | Average | Тор    | Heifers | Price Range   | Average | Тор    |
|---------|---------------|---------|--------|---------|---------------|---------|--------|
| 1000+   | 140.00-160.00 | 145.25  | 160.00 | 900+    | 128.00-148.00 | 133.00  | 148.00 |
| 900-999 | 159.00        |         |        | 800-899 | 87.00-169.00  | 138.77  | 169.00 |
| 800-899 | 137.00-194.00 | 171.75  | 194.00 | 700-799 | 158.00-178.00 | 166.87  | 178.00 |
| 700-799 | 148.00-218.00 | 195.31  | 218.00 | 600-699 | 140.00-187.00 | 165.55  | 195.00 |
| 600-699 | 175.00-236.00 | 209.57  | 239.00 | 500-599 | 145.00-209.00 | 182.34  | 231.50 |
| 500-599 | 170.00-248.00 | 206.29  | 260.00 | 400-499 | 140.00-210.00 | 168.89  | 210.00 |
| 400-499 | 195.00-255.00 | 230.52  | 260.00 | 300-399 | 110.0-175.00  | 159.00  | 175.00 |
| 399-    | 110.00-210.00 | 174.29  | 235.00 |         |               |         |        |

#### Today at Keady Livestock Market: 1,107 stockers

| Steers  | Price Range   | Average | Тор    | Heifers | Price Range   | Average | Тор    |
|---------|---------------|---------|--------|---------|---------------|---------|--------|
| 1000+   | 161.25-166.50 | 162.15  | 173.00 | 900+    | 144.00-165.00 | 154.14  | 167.00 |
| 900-999 | 171.00-190.00 | 182.78  | 190.00 | 800-899 | 166.00-167.50 | 166.93  | 167.50 |
| 800-899 | 194.00-204.50 | 202.86  | 204.50 | 700-799 | 174.50-181.75 | 178.53  | 181.75 |
| 700-799 | 201.00-227.00 | 214.92  | 227.00 | 600-699 | 188.50-195.00 | 192.17  | 195.00 |
| 600-699 | 228.50-252.00 | 238.63  | 252.00 | 500-599 | 192.00-213.00 | 201.29  | 213.00 |
| 500-599 | 232.50-247.00 | 241.63  | 250.00 | 400-499 | 160.00-205.00 | 193.75  | 205.00 |
|         |               |         |        |         |               |         |        |

#### Stocker sale at: Ontario Livestock Exchange, April 25, 2019-371 Stockers

| Steers                                            | Price Range   | Average | Тор    | Heifers | Price Range   | Average | Тор    |  |
|---------------------------------------------------|---------------|---------|--------|---------|---------------|---------|--------|--|
| 1000+                                             | 125.00-155.00 | 138.95  | 155.00 | 900+    | 90.00-139.00  | 123.03  | 139.00 |  |
| 900-999                                           | 140.00-170.00 | 162.33  | 170.00 | 800-899 | 62.50-148.00  | 102.57  | 155.00 |  |
| 800-899                                           | 171.00-190.00 | 183.34  | 190.00 | 700-799 | 135.00-166.00 | 160.30  | 166.00 |  |
| 700-799                                           | 123.00-186.00 | 165.29  | 186.00 | 600-699 | 105.00-177.50 | 142.12  | 177.50 |  |
| 600-699                                           | 130.00-200.00 | 171.08  | 200.00 | 500-599 | 120.00-184.00 | 158.82  | 198.00 |  |
| 500-599                                           | 137.50-240.00 | 186.16  | 240.00 | 400-499 | 122.50-170.00 | 157.88  | 240.00 |  |
| 400-499                                           | 147.50-217.50 | 195.83  | 217.50 | 300-399 | 135.00-180.00 | 158.00  | 185.00 |  |
| 399-                                              | 192.50-252.50 | 233.89  | 252.50 |         |               |         |        |  |
| Charles and a second particular to firm an income |               |         |        |         |               |         |        |  |

# Stocker sale at Ontario Stockyards Inc., April 25, 2019-950 Stockers

| Steers  | Price Range   | Average | Тор    | Heifers | Price Range   | Average | Тор    |
|---------|---------------|---------|--------|---------|---------------|---------|--------|
| 1000+   | 139.00-160.00 | 142.52  | 160.00 | 900+    | 90.00-166.00  | 118.52  | 166.00 |
| 900-999 | 142.50-187.00 | 171.87  | 187.00 | 800-899 | 165.00-159.00 | 166.14  | 174.00 |
| 800-899 | 168.00-201.75 | 188.62  | 211.00 | 700-799 | 160.00-199.00 | 180.53  | 199.00 |
| 700-799 | 187.00-224.00 | 212.69  | 224.00 | 600-699 | 160.00-210.50 | 184.48  | 210.50 |
| 600-699 | 203.00-238.50 | 225.83  | 238.50 | 500-599 | 140.00-216.00 | 176.73  | 227.00 |
| 500-599 | 217.50-261.00 | 239.36  | 275.00 | 400-499 | 117.50-190.00 | 159.26  | 219.00 |
| 400-499 | 230.00-290.00 | 256.97  | 290.00 | 300-399 | 120.00-172.50 | 145.37  | 192.50 |
| 399-    | 250.00-303.00 | 276.55  | 303.00 |         |               |         |        |