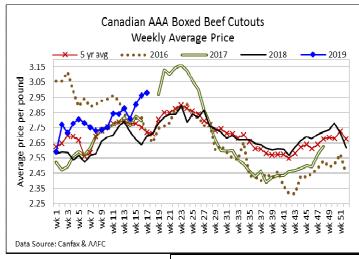

### **CANADIAN BOXED BEEF CUT-OUT VALUES**

| Week Ending    | AAA    | AA     |
|----------------|--------|--------|
| April 27, 2019 | 2.9791 | 2.8700 |
| April 20, 2019 | 2.9622 | 2.8254 |
| April 13, 2019 | 2.9008 | 2.8364 |