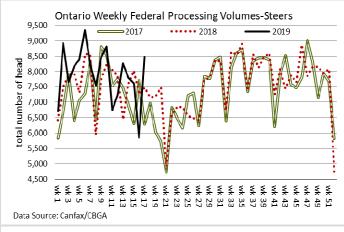

$1450.00-\$1650.00 per pair

### LIVE CATTLE EXPORTS-ONTARIO

Total live slaughter cattle exported from Ontario to the U.S.

Steers & Heifers & Cows

Bulls

2,2

2,0

| Week ending Apr 20, 2019<br>2,293 | Week ending Apr 13, 2019<br>2,457 | Year to Date 42,377 |  |  |
|-----------------------------------|-----------------------------------|---------------------|--|--|
| 2,069                             | 2,060                             | 38,310              |  |  |
| 224                               | 397                               | 4,067               |  |  |

#### **AVERAGE CARCASS WEIGHTS – CANADA**

|              | Steers | Heifers |
|--------------|--------|---------|
| Apr 27, 2019 | 900    | 851     |
| Apr 20, 2019 | 896    | 852     |
| Apr 28, 2018 | 876    | 821     |









### FEDERALLY INSPECTED CANADIAN PROCESSING

|                    | Week Ending<br>Apr 27, 2019 | # of hd change from<br>week ago | YTD     | % Change<br>(Week Ago) | % Change<br>(Year Ago) |
|--------------------|-----------------------------|---------------------------------|---------|------------------------|------------------------|
| <b>Grand Total</b> | 63,687                      | +14,334                         | 980,703 | +29%                   | +8%                    |
| Western Slaughter  | 49,600                      | +10,850                         | 756,389 | +28%                   | +9%                    |
| Eastern Slaughter  | 14,087                      | +3,484                          | 224,314 | +33%                   | +5%                    |

### USDA ES