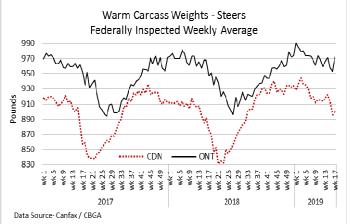

#### **AVERAGE CARCASS WEIGHTS – CANADA**

|              | Steers | Heifers |
|--------------|--------|---------|
| Apr 27, 2019 | 900    | 851     |
| Apr 20, 2019 | 896    | 852     |
| Apr 28, 2018 | 876    | 821     |