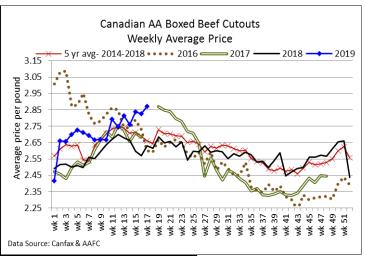

### **CANADIAN BOXED BEEF CUT-OUT VALUES**

| Week Ending    | AAA    | AA     |
|----------------|--------|--------|
| April 27, 2019 | 2.9791 | 2.8700 |
| April 20, 2019 | 2.9622 | 2.8254 |
| April 13, 2019 | 2.9008 | 2.8364 |