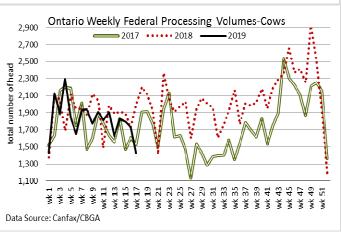

0.00-\$1650.00 per pair

### LIVE CATTLE EXPORTS-ONTARIO

Total live slaughter cattle exported from Ontario to the U.S.

Steers & Heifers & Cows

Bulls

2,2

2,0

| Week ending Apr 20, 2019<br>2,293 | Week ending Apr 13, 2019<br>2,457 | Year to Date 42,377 |  |  |
|-----------------------------------|-----------------------------------|---------------------|--|--|
| 2,069                             | 2,060                             | 38,310              |  |  |
| 224                               | 397                               | 4,067               |  |  |

#### **AVERAGE CARCASS WEIGHTS – CANADA**

|              | Steers | Heifers |
|--------------|--------|---------|
| Apr 27, 2019 | 900    | 851     |
| Apr 20, 2019 | 896    | 852     |
| Apr 28, 2018 | 876    | 821     |









### FEDERALLY INSPECTED CANADIAN PROCESSING

|                    | Week Ending<br>Apr 27, 2019 | # of hd change from<br>week ago | YTD     | % Change<br>(Week Ago) | % Change<br>(Year Ago) |
|--------------------|-----------------------------|---------------------------------|---------|------------------------|------------------------|
| <b>Grand Total</b> | 63,687                      | +14,334                         | 980,703 | +29%                   | +8%                    |
| Western Slaughter  | 49,600                      | +10,850                         | 756,389 | +28%                   | +9%                    |
| Eastern Slaughter  | 14,087                      | +3,484                          | 224,314 | +33%                   | +5%                    |

### USDA ESTIMA