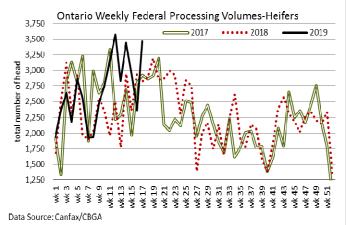

450.00-\$1650.00 per pair

### LIVE CATTLE EXPORTS-ONTARIO

Total live slaughter cattle exported from Ontario to the U.S.

Steers & Heifers & Cows

Bulls

2,2

2,0

| Week ending Apr 20, 2019<br>2,293 | Week ending Apr 13, 2019<br>2,457 | Year to Date 42,377 |  |  |
|-----------------------------------|-----------------------------------|---------------------|--|--|
| 2,069                             | 2,060                             | 38,310              |  |  |
| 224                               | 397                               | 4,067               |  |  |

#### **AVERAGE CARCASS WEIGHTS – CANADA**

|              | Steers | Heifers |
|--------------|--------|---------|
| Apr 27, 2019 | 900    | 851     |
| Apr 20, 2019 | 896    | 852     |
| Apr 28, 2018 | 876    | 821     |









### FEDERALLY INSPECTED CANADIAN PROCESSING

|                    | Week Ending<br>Apr 27, 2019 | # of hd change from<br>week ago | YTD     | % Change<br>(Week Ago) | % Change<br>(Year Ago) |
|--------------------|-----------------------------|---------------------------------|---------|------------------------|------------------------|
| <b>Grand Total</b> | 63,687                      | +14,334                         | 980,703 | +29%                   | +8%                    |
| Western Slaughter  | 49,600                      | +10,850                         | 756,389 | +28%                   | +9%                    |
| Eastern Slaughter  | 14,087                      | +3,484                          | 224,314 | +33%                   | +5%                    |

### USDA ESTI