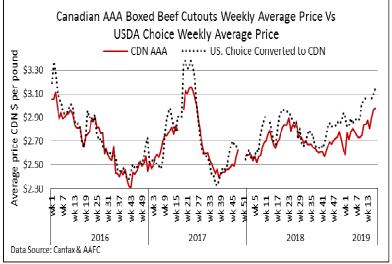

### **CANADIAN BOXED BEEF CUT-OUT VALUES**

| Week Ending    | AAA    | AA     |
|----------------|--------|--------|
| April 27, 2019 | 2.9791 | 2.8700 |
| April 20, 2019 | 2.9622 | 2.8254 |
| April 13, 2019 | 2.9008 | 2.8364 |