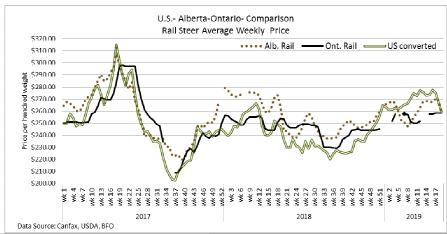

lled their bids yesterday, telling producers they had bought enough cattle for this week. This week one packer was buying cattle for the end of May delivery while the other packer was buying cattle for the middle of June delivery. It is likely safe to say first half of the year highs are behind us." Overall prices for the week on a picked up basis, reported by Canfax, were at \$154.00 live down \$5.50 on average, while dressed deals ranged from \$256.50-\$263.50 with steers averaging \$260.10 down \$8.56 and heifers averaged \$261.28 down \$7.08 from last week on average.

| Steers  | Live <b>FOB</b> | N/T    | Rail <b>FOB</b> | 256.50-263.50 |
|---------|-----------------|--------|-----------------|---------------|
| Heifers | Live <b>FOB</b> | 154.00 | Rail <b>FOB</b> | 260.50-261.50 |







## U.S. TRADE (U.S. funds)

**The U.S. cash cattle trade** was very quiet today with business for the week already completed. Trade was easier, with sales for the week from \$118.00-\$124.50 on a live basis, averaging around \$120.00, down \$3.00-\$4.00 from last week on average. On a dressed basis, prices ranged from \$185.00-\$196.00 averaging \$192.00-\$193.00, down around \$5.00-\$6.00 from last week on average.

Choice and Select Steers and Heifers: Live 118.00-124.50
Rail 185.00-196.00

### CHICAGO MERCANTILE EXCHANGE

Closing quotes on futures today were as follows:

| Live C | attle  |       | Feede | er Cattle |       | Corn |       |      | Soyb | eans  |      | Cana | dian \$ |       |
|--------|--------|-------|-------|-----------|-------|------|-------|------|------|----