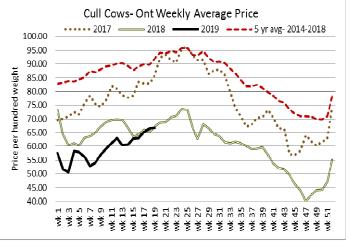

155.00 |
| 900-999 | 157.00-176.00 | 165.46  | 176.00 | 800-899 | 136.00-158.75 | 148.87  | 176.00 |
| 800-899 | 177.00-196.50 | 185.37  | 196.50 | 700-799 | 142.00-170.00 | 154.52  | 176.00 |
| 700-799 | 177.00-212.50 | 197.35  | 212.50 | 600-699 | 164.00-186.00 | 175.02  | 194.00 |
| 600-699 | 178.50-225.00 | 203.55  | 230.00 | 500-599 | 155.00-198.50 | 180.78  | 198.50 |
| 500-599 | 195.00-242.00 | 226.09  | 242.00 | 400-499 | 150.00-190.00 | 178.40  | 215.00 |
| 400-499 | 195.00-235.00 | 211.75  | 235.00 | 300-399 | 190.00-220.00 | 202.00  | 220.00 |
| 399-    | 195.00-210.00 | 203.00  | 210.00 |         |               |         |        |

Calves are selling actively on a steady market. Yearlings were not sold at time of reporting. Final results will be posted on Monday's report.





### Ontario auction sales on **Thursday** saw weighted prices for:

|                                            | Volume | Price Range   | Average | Top    |
|--------------------------------------------|--------|---------------|---------|--------|
| Large & Medium Frame Fed Steers +1250 lbs  | 69     | 114.00-166.00 | 149.04  | 166.00 |
| Large & Medium Frame Fed Heifers +1000 lbs | 48     | 108.94-155.88 | 140.67  | 158.50 |
| Fed steers, dairy and dairy cross          | 43     | 102.00-110.50 | 106.97  | 110.50 |
| Cows                                       | 627    | 58.76-75.74   | 66.51   | 104.00 |
| Bulls under 1600 lbs                       | 2      | 85.00-87.50   | 86.25   | 87.50  |
| Bulls over 1600 lbs                        | 16     | 81.63-108.06  | 97.10   | 125.00 |
|