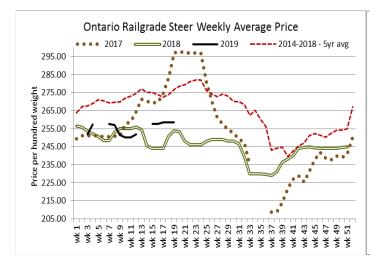

| 155.00 |
| 900-999 | 157.00-176.00 | 165.46  | 176.00 | 800-899 | 136.00-158.75 | 148.87  | 176.00 |
| 800-899 | 177.00-196.50 | 185.37  | 196.50 | 700-799 | 142.00-170.00 | 154.52  | 176.00 |
| 700-799 | 177.00-212.50 | 197.35  | 212.50 | 600-699 | 164.00-186.00 | 175.02  | 194.00 |
| 600-699 | 178.50-225.00 | 203.55  | 230.00 | 500-599 | 155.00-198.50 | 180.78  | 198.50 |
| 500-599 | 195.00-242.00 | 226.09  | 242.00 | 400-499 | 150.00-190.00 | 178.40  | 215.00 |
| 400-499 | 195.00-235.00 | 211.75  | 235.00 | 300-399 | 190.00-220.00 | 202.00  | 220.00 |
| 399-    | 195.00-210.00 | 203.00  | 210.00 |         |               |         |        |

Calves are selling actively on a steady market. Yearlings were not sold at time of reporting. Final results will be posted on Monday's report.





### Ontario auction sales on **Thursday** saw weighted prices for:

|                                            | Volume | Price Range   | Average | Top    |
|--------------------------------------------|--------|---------------|---------|--------|
| Large & Medium Frame Fed Steers +1250 lbs  | 69     | 114.00-166.00 | 149.04  | 166.00 |
| Large & Medium Frame Fed Heifers +1000 lbs | 48     | 108.94-155.88 | 140.67  | 158.50 |
| Fed steers, dairy and dairy cross          | 43     | 102.00-110.50 | 106.97  | 110.50 |
| Cows                                       | 627    | 58.76-75.74   | 66.51   | 104.00 |
| Bulls under 1600 lbs                       | 2      | 85.00-87.50   | 86.25   | 87.50  |
| Bulls over 1600 lbs                        | 16     | 81.63-108.06  | 97.10   | 125.00 |