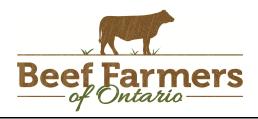

## Stocker sale at: Ontario Livestock Exchange, May 16, 2019–375 Stockers

| Steers  | Price Range   | Average | Тор    | Heifers | Price Range   | Average | Тор    |
|---------|---------------|---------|--------|---------|---------------|---------|--------|
| 800-899 | 125.00-191.50 | 174.82  | 191.50 | 700-799 | 122.00-152.00 | 132.85  | 160.00 |
| 700-799 | 150.00-176.00 | 165.80  | 176.00 | 600-699 | 101.00-150.00 | 130.15  | 160.00 |
| 600-699 | 157.50-190.00 | 173.80  | 190.00 | 500-599 | 120.00-165.00 | 152.17  | 165.00 |
| 500-599 | 140.00-180.00 | 161.50  | 222.50 | 400-499 | 119.00-142.50 | 130.85  | 142.50 |
| 400-499 | 210.00-240.00 | 221.83  | 240.00 | 300-399 |               |         |        |
| 399-    | 125.00-212.50 | 198.89  | 212.50 |         |               |         |        |