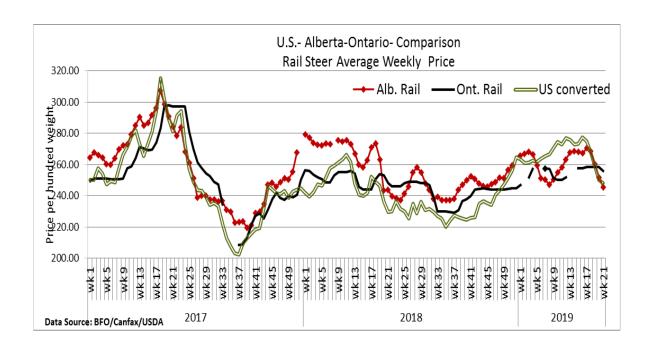

</b> | N/T | Rail <b>FOB</b> | 242.00-146.50 |
|---------|-----------------|-----|-----------------|---------------|
| Heifers | Live <b>FOB</b> | N/T | Rail <b>FOB</b> | 242.00-250.0  |

### U.S. TRADE (U.S. funds)

The U.S. cash cattle trade on Thursday saw light trade in parts of the north at \$185.00-\$186.00 dressed, which is steady to last week and a touch higher than early week trade. A few sales at \$116.00 live were noted which is around \$1.00 lower than last week. The south saw a few deals from \$114.00-\$115.00 live which is \$1.00-\$2.00 lower than last week and steady to early week trade. Today the market is quiet and other than a few clean up deals it appears that trade for the week is completed.

Choice and Select Steers and Heifers: Live 114.00-116.00

Rail 185.00-186.00



#### CHICAGO MERCANTILE EXCHANGE

Closing quotes on futures today were as follows:

| Live C | attle  |       | Feede | r Cattle |       | Corn |       |       | Soyb | eans  |      | Cana | dian \$ |       |
|--------|--------|-------|-------|----------|-------|------|-------|-------|------|-------|------|------|---------|-------|
| Jun    | 111.17 | +0.37 | Aug   | 143.22   | +0.20 | Jul  | 4.042 | +14.4 | Jul  | 8.296 | +8.2 | Spot | 74.40   | +0.25 |
| Aug    | 107.95 | -0.20 | Sep   | 143.87   | -0.12 | Sep  | 4.124 | +14.0 | Aug  | 8.364 | +8.2 | Jun  | 74.43   | +0.24 |
| Oct    | 107.77 | -0.27 | Oct   | 144.22   | -0.52 | Dec  | 4.196 | +11.6 | Sep  | 8.434 | +8.2 | Sep  | 74.59   | +0.24 |
| Dec    | 112.10 | -0.35 | Nov   | 144.85   | -0.52 | Mar  | 4.292 | +10.0 | Nov  | 8.56