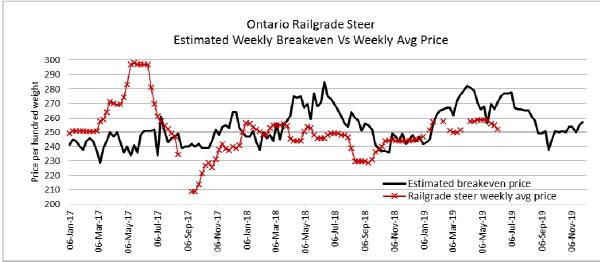

## ONTARIO DIRECT TO PACKER RAILGRADE CATTLE TRADE

Prices are on a carcass weight basis before grade and weight discounts. (Prices regardless of delivery date).

A Grade Steers 250.00-254.00 - (with limited packer interest)

A Grade Heifers 250.00-254.00 - (with limited packer interest)

The information provided on this report is based on weighted averages for actual data collected. Input costs are a guideline only and will vary from producer to producer. BFO does not take any responsibility and accepts no legal liability arising from or connected to damages or losses experienced by producers when using this information. This is to be used at your own risk.