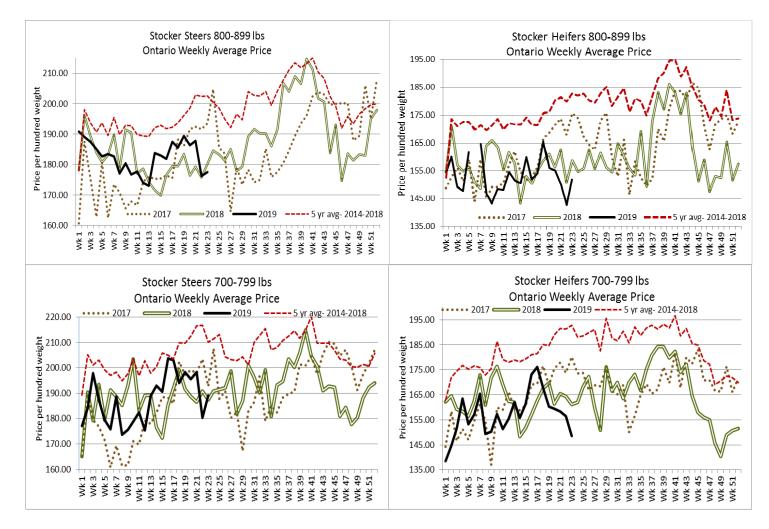

#### Stocker sale at: Ontario Livestock Exchange, June 6, 2019–363 Stockers

| Steers                                        | Price Range   | Average | Тор    | Heifers | Price Range   | Average | Тор    |  |  |  |
|-----------------------------------------------|---------------|---------|--------|---------|---------------|---------|--------|--|--|--|
| 800-899                                       | 110.00-179.00 | 154.18  | 179.00 | 900+    | 88.00-127.50  | 104.14  | 156.00 |  |  |  |
| 700-799                                       | 122.50-215.00 | 165.44  | 215.00 | 800-899 | 112.00-140.00 | 128.05  | 140.00 |  |  |  |
| 600-699                                       | 142.50-210.00 | 177.50  | 219.00 | 700-799 | 107.50-168.00 | 147.31  | 168.00 |  |  |  |
| 500-599                                       | 137.50-228.00 | 192.65  | 228.00 | 600-699 | 97.50-170.00  | 136.42  | 191.0  |  |  |  |
| 400-499                                       | 122.50-201.00 | 167.90  | 201.00 | 500-599 | 142.50-190.00 | 161.70  | 197.50 |  |  |  |
| Stockers sold steady with quality considered. |               |         |        |         |               |         |        |  |  |  |

# Stocker sale at Ontario Stockyards Inc., June 6, 2019 – 1,056 Stockers

| Steers  | Price Range   | Average | Тор    | Heifers | Price Range   | Average | Тор    |
|---------|---------------|---------|--------|---------|---------------|---------|--------|
| 1000+   | 100.00-162.00 | 137.86  | 162.00 | 900+    | 114.00-155.00 | 139.42  | 156.00 |
| 900-999 | 163.00-179.75 | 173.11  | 179.75 | 800-899 | 139.00-154.00 | 144.28  | 154.50 |
| 800-899 | 160.00-203.50 | 179.945 | 203.50 | 700-799 | 140.00-170.00 | 159.35  | 178.00 |
| 700-799 | 170.00-212.50 | 193.63  | 218.00 | 600-699 | 150.00-196.50 | 170.81  | 198.00 |
| 600-699 | 190.00-240.00 | 216.62  | 240.00 | 500-599 | 157.50-206.00 | 181.78  | 206.00 |
| 500-599 | 210.00-248.50 | 232.32  | 248.50 | 400-499 | 150.00-206.00 | 181.02  | 206.00 |
| 400-499 | 210.00-257.50 | 231.21  | 267.50 |         |               |         |        |
| 399-    | 65.00-227.50  | 162.50  | 250.00 |         |               |         |        |

A good active trade on all classes of replacement cattle, with prices steady to strong.

### Stocker sale at: Ottawa Livestock Exchange, June 6, 2019–115 Stockers

| Steers  | Price Range   | Average | Тор    | Heifers | Price Range   | Average | Тор    |
|---------|---------------|---------|--------|---------|---------------|---------|--------|
| 600-699 | 172.00-205.00 | 185.33  | 205.00 | 500-599 | 134.00-172.00 | 152.18  | 172.00 |
| 500-599 | 178.00-213.00 | 202.53  | 228.00 | 400-499 | 140.00-175.00 | 163.27  | 175.00 |
| 400-499 | 162.00-240.00 | 212.86  | 240.00 |         |               |         |        |