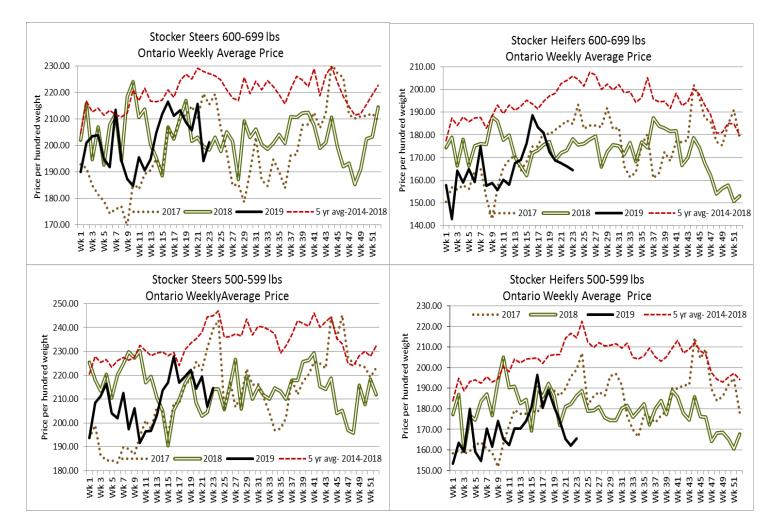

#### Stocker sale at: Ontario Livestock Exchange, June 6, 2019–363 Stockers

| Steers                                        | Price Range   | Average | Тор    | Heifers | Price Range   | Average | Тор    |  |  |  |
|-----------------------------------------------|---------------|---------|--------|---------|---------------|---------|--------|--|--|--|
| 800-899                                       | 110.00-179.00 | 154.18  | 179.00 | 900+    | 88.00-127.50  | 104.14  | 156.00 |  |  |  |
| 700-799                                       | 122.50-215.00 | 165.44  | 215.00 | 800-899 | 112.00-140.00 | 128.05  | 140.00 |  |  |  |
| 600-699                                       | 142.50-210.00 | 177.50  | 219.00 | 700-799 | 107.50-168.00 | 147.31  | 168.00 |  |  |  |
| 500-599                                       | 137.50-228.00 | 192.65  | 228.00 | 600-699 | 97.50-170.00  | 136.42  | 191.0  |  |  |  |
| 400-499                                       | 122.50-201.00 | 167.90  | 201.00 | 500-599 | 142.50-190.00 | 161.70  | 197.50 |  |  |  |
| Stockers sold steady with quality considered. |               |         |        |         |               |         |        |  |  |  |

# Stocker sale at Ontario Stockyards Inc., June 6, 2019 – 1,056 Stockers

| Steers  | Price Range   | Average | Тор    | Heifers | Price Range   | Average | Тор    |
|---------|---------------|---------|--------|---------|---------------|---------|--------|
| 1000+   | 100.00-162.00 | 137.86  | 162.00 | 900+    | 114.00-155.00 | 139.42  | 156.00 |
| 900-999 | 163.00-179.75 | 173.11  | 179.75 | 800-899 | 139.00-154.00 | 144.28  | 154.50 |
| 800-899 | 160.00-203.50 | 179.945 | 203.50 | 700-799 | 140.00-170.00 | 159.35  | 178.00 |
| 700-799 | 170.00-212.50 | 193.63  | 218.00 | 600-699 | 150.00-196.50 | 170.81  | 198.00 |
| 600-699 | 190.00-240.00 | 216.62  | 240.00 | 500-599 | 157.50-206.00 | 181.78  | 206.00 |
| 500-599 | 210.00-248.50 | 232.32  | 248.50 | 400-499 | 150.00-206.00 | 181.02  | 206.00 |
| 400-499 | 210.00-257.50 | 231.21  | 267.50 |         |               |         |        |
| 399-    | 65.00-227.50  | 162.50  | 250.00 |         |               |         |        |

A good active trade on all classes of replacement cattle, with prices steady to strong.

### Stocker sale at: Ottawa Livestock Exchange, June 6, 2019–115 Stockers

| Steers  | Price Range   | Average | Тор    | Heifers | Price Range   | Average | Тор    |
|---------|---------------|---------|--------|---------|---------------|---------|--------|
| 600-699 | 172.00-205.00 | 185.33  | 205.00 | 500-599 | 134.00-172.00 | 152.18  | 172.00 |
| 500-599 | 178.00-213.00 | 202.53  | 228.00 | 400-499 | 140.00-175.00 | 163.27  | 175.00 |
| 400-499 | 162.00-240.00 | 212.86  | 240.00 |         |               |         |        |