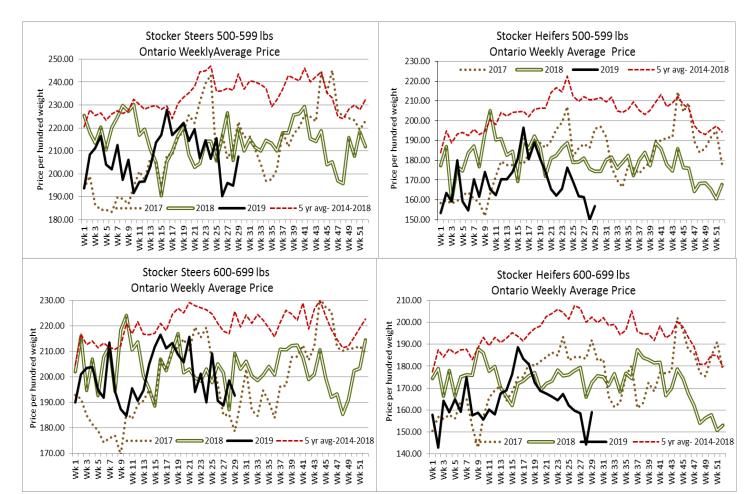

## ONTARIO LIVE CATTLE TRADE

Today at Brussels Livestock: 805 stockers

| Steers  | <b>Price Range</b> | Average | Тор    | Heifers | Price Range   | Average | Тор    |
|---------|--------------------|---------|--------|---------|---------------|---------|--------|
| 1000+   | 155.50-173.00      | 166.04  | 177.00 | 900+    | 143.00-161.00 | 152.84  | 167.25 |
| 900-999 | 165.00-183.50      | 176.33  | 183.50 | 800-899 | 160.00-172.00 | 166.88  | 172.0  |
| 800-899 | 192.00-197.00      | 194.25  | 197.00 | 700-799 | 170.25-179.00 | 173.75  | 181.00 |
| 700-799 | 183.00-206.00      | 191.00  | 212.00 | 600-699 | 168.00-189.50 | 175.42  | 190.00 |
| 600-699 | 188.00-217.00      | 197.52  | 236.00 | 500-599 | 165.00-205.00 | 181.50  | 205.00 |
| 500-599 | 187.00-228.00      | 210.15  | 243.00 | 400-499 | 188.00-208.00 | 198.83  | 208.00 |
| 400-499 | 214.00-269.00      | 244.86  | 269.00 | 300-399 | 165.00-190.00 | 176.00  | 202.00 |
| 399-    | 190.00-269.00      | 251.00  | 269.00 |         |               |         |        |

Stocker sale at: Ontario Livestock Exchange, July 18, 2019 – 252 Stockers

| Steers  | Price Range   | Average | Тор    | Heifers | Price Range   | Average | Тор    |
|---------|---------------|---------|--------|---------|---------------|---------|--------|
| 1000+   | 129.00-149.00 | 137.54  | 149.00 | 900+    | 92.50-143.00  | 131.11  | 143.00 |
| 900-999 | 166.50-176.50 | 172.32  | 177.00 | 800-899 | Not enough    |         |        |
| 800-899 | 135.00-186.00 | 165.68  | 189.00 | 700-799 | Not enough    |         |        |
| 700-799 | 138.00-196.00 | 162.80  | 216.00 | 600-699 | 117.50-183.00 | 160.68  | 183.00 |
| 600-699 | 60.00-197.00  | 122.44  | 208.00 | 500-599 | 75.00-150.00  | 114.38  | 187.50 |
| 500-599 | 177.50-200.00 | 193.08  | 200.00 |         |               |         |        |
| 400-499 | 117.50-262.50 | 233.44  | 262.50 |         |               |         |        |

## Stocker sale at Ontario Stockyards Inc., July 18, 2019 – 233 Stockers

178.07

| Steers  | Price Range   | Average | Тор    | Heifers | Price Range   | Average | Тор    |
|---------|---------------|---------|--------|---------|---------------|---------|--------|
| 1000+   | 130.00-150.00 | 138.95  | 150.00 | 900+    | 140.00-169.00 | 154.24  | 169.00 |
| 900-999 | 146.00-160.00 | 152.98  | 160.00 | 800-899 | 136.00-140.00 | 139.06  | 140.00 |
| 800-899 | 134.00-169.00 | 148.44  | 177.00 | 700-799 | 149.00-160.00 | 154.78  | 160.00 |
| 700-799 | 171.00-201.00 | 186.92  | 201.00 | 600-699 | 137.00-185.00 | 163.53  | 191.00 |
| 600-699 | 179.00-241.00 | 216.77  | 241.00 | 500-599 | 157.50-207.50 | 182.38  | 207.50 |
| 500-599 | 175.00-241.00 | 218.11  | 241.00 | 400-499 | 166.00-212.50 | 190.39  | 212.50 |
| 400-499 | 187.50-242.50 | 211.93  | 267.00 |         |               |         |        |
| 399-    | 205.00-215.00 | 210.75  | 235.00 |         |               |         |        |