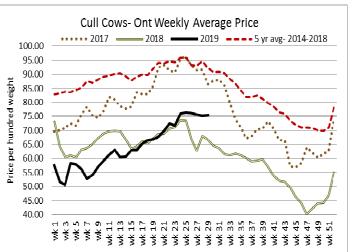

## Ontario auction sales on Thursday saw weighted prices for:

|                                             | Volume | Price Range   | Average | Top    |
|---------------------------------------------|--------|---------------|---------|--------|
| Large & Medium Frame Fed Steers +1250 lbs   | 49     | 131.00-156.00 | 144.24  | 156.00 |
| Large & Medium Frame Fed Heifers +1000 lbs  | 56     | 133.25-148.00 | 142.53  | 150.00 |
| Fed steers, dairy and dairy cross +1250 lbs | 56     | 101.50-112.00 | 106.83  | 120.00 |
| Cows                                        | 481    | 63.65-84.57   | 73.01   | 113.00 |
| Bulls all weights                           | 15     | 79.07-107.07  | 92.43   | 129.00 |
| Veal +600 lbs                               | 161    | 79.15-104.83  | 91.42   | 170.00 |
| Veal Calves 125 lbs & under                 | 39     | 36.00-104.00  | 76.56   | 205.00 |