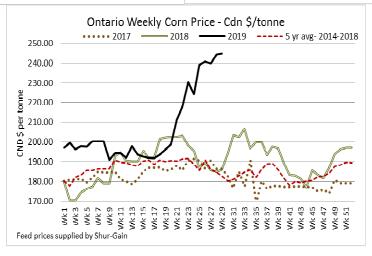

#### CHICAGO MERCANTILE EXCHANGE

Closing quotes on futures today were as follows:

| Live Cattle Feeder Cattle |        |       | er Cattle | Corn   |       |     |       | Soybeans |     |       | Canadian \$ |      |       |       |
|---------------------------|--------|-------|-----------|--------|-------|-----|-------|----------|-----|-------|-------------|------|-------|-------|
| Aug                       | 107.60 | +0.20 | Aug       | 139.97 | +0.55 | Sep | 4.306 | 6.2      | Aug | 9.014 | +20.2       | Spot | 76.55 | -0.10 |
| Oct                       | 108.50 | +0.25 | Sep       | 139.80 | +0.32 | Dec | 4.356 | +6.0     | Sep | 9.072 | +20.2       | Sep  | 76.64 | -0.10 |
| Dec                       | 113.17 | +0.37 | Oct       | 140.02 | +0.30 | Mar | 4.440 | +5.6     | Nov | 9.192 | +20.2       | Dec  | 76.71 | -0.10 |
| Feb                       | 117.02 | +0.65 | Nov       | 140.22 | +0.42 | May | 4.480 | +5.6     | Jan | 9.316 | +20.2       | Mar  | 76.78 | -0.10 |
| Apr                       | 118.77 | +0.77 | Jan       | 138.90 | +0.45 | Jul | 4.512 | +5.4     | Mar | 9.404 | +19.2       | Jun  | 76.81 | -0.10 |
| Jun                       | 112.10 | +0.67 | Mar       | 137.90 | +0.50 | Sep | 4.254 | +3.6     | May | 9.486 | +18.6       | Sep  | 76.84 | -0.09 |