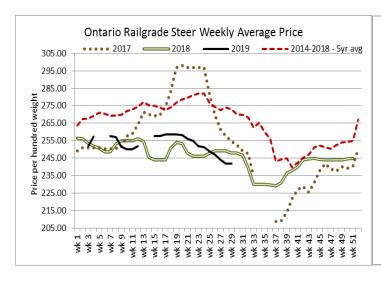

### ONTARIO DIRECT TO PACKER RAILGRADE CATTLE TRADE

Prices are on a carcass weight basis before grade and weight discounts. (Prices regardless of delivery date).

**A Grade Steers** 240.00-244.00 **A Grade Heifers** 239.00-244.00

## ONTARIO LIVE CATTLE TRADE

Today at Brussels Livestock: 805 stockers

| Steers  | <b>Price Range</b> | Average | Тор    | Heifers | Price Range   | Average | Тор    |
|---------|--------------------|---------|--------|---------|---------------|---------|--------|
| 1000+   | 155.50-173.00      | 166.04  | 177.00 | 900+    | 143.00-161.00 | 152.84  | 167.25 |
| 900-999 | 165.00-183.50      | 176.33  | 183.50 | 800-899 | 160.00-172.00 | 166.88  | 172.0  |
| 800-899 | 192.00-197.00      | 194.25  | 197.00 | 700-799 | 170.25-179.00 | 173.75  | 181.00 |
| 700-799 | 183.00-206.00      | 191.00  | 212.00 | 600-699 | 168.00-189.50 | 175.42  | 190.00 |
| 600-699 | 188.00-217.00      | 197.52  | 236.00 | 500-599 | 165.00-205.00 | 181.50  | 205.00 |
| 500-599 | 187.00-228.00      | 210.15  | 243.00 | 400-499 | 188.00-208.00 | 198.83  | 208.00 |
| 400-499 | 214.00-269.00      | 244.86  | 269.00 | 300-399 | 165.00-190.00 | 176.00  | 202.00 |
| 399-    | 190.00-269.00      | 251.00  | 269.00 |         |               |         |        |