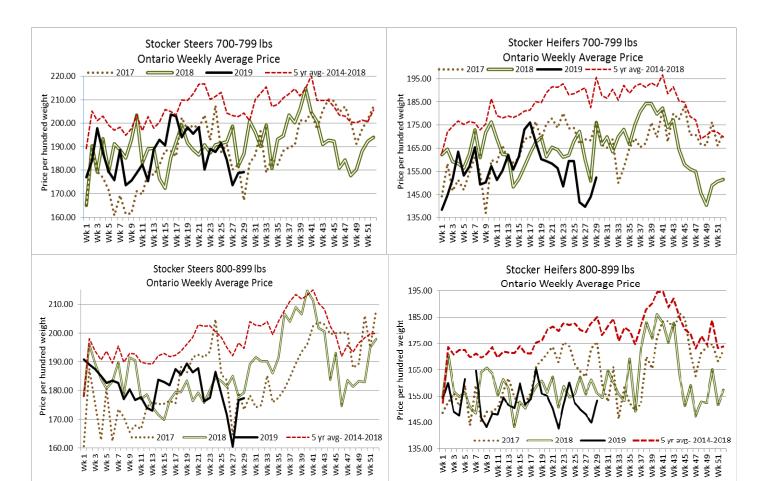

## ONTARIO LIVE CATTLE TRADE

Today at Brussels Livestock: 805 stockers

| Steers  | <b>Price Range</b> | Average | Тор    | Heifers | Price Range   | Average | Тор    |
|---------|--------------------|---------|--------|---------|---------------|---------|--------|
| 1000+   | 155.50-173.00      | 166.04  | 177.00 | 900+    | 143.00-161.00 | 152.84  | 167.25 |
| 900-999 | 165.00-183.50      | 176.33  | 183.50 | 800-899 | 160.00-172.00 | 166.88  | 172.0  |
| 800-899 | 192.00-197.00      | 194.25  | 197.00 | 700-799 | 170.25-179.00 | 173.75  | 181.00 |
| 700-799 | 183.00-206.00      | 191.00  | 212.00 | 600-699 | 168.00-189.50 | 175.42  | 190.00 |
| 600-699 | 188.00-217.00      | 197.52  | 236.00 | 500-599 | 165.00-205.00 | 181.50  | 205.00 |
| 500-599 | 187.00-228.00      | 210.15  | 243.00 | 400-499 | 188.00-208.00 | 198.83  | 208.00 |
| 400-499 | 214.00-269.00      | 244.86  | 269.00 | 300-399 | 165.00-190.00 | 176.00  | 202.00 |
| 399-    | 190.00-269.00      | 251.00  | 269.00 |         |               |         |        |

Stocker sale at: Ontario Livestock Exchange, July 18, 2019 – 252 Stockers

| Steers  | Price Range   | Average | Тор    | Heifers | Price Range   | Average | Тор    |
|---------|---------------|---------|--------|---------|---------------|---------|--------|
| 1000+   | 129.00-149.00 | 137.54  | 149.00 | 900+    | 92.50-143.00  | 131.11  | 143.00 |
| 900-999 | 166.50-176.50 | 172.32  | 177.00 | 800-899 | Not enough    |         |        |
| 800-899 | 135.00-186.00 | 165.68  | 189.00 | 700-799 | Not enough    |         |        |
| 700-799 | 138.00-196.00 | 162.80  | 216.00 | 600-699 | 117.50-183.00 | 160.68  | 183.00 |
| 600-699 | 60.00-197.00  | 122.44  | 208.00 | 500-599 | 75.00-150.00  | 114.38  | 187.50 |
| 500-599 | 177.50-200.00 | 193.08  | 200.00 |         |               |         |        |
| 400-499 | 117.50-262.50 | 233.44  | 262.50 |         |               |         |        |

## Stocker sale at Ontario Stockyards Inc., July 18, 2019 – 233 Stockers

178.07

| Steers  | Price Range   | Average | Тор    | Heifers | Price Range   | Average | Тор    |
|---------|---------------|---------|--------|---------|---------------|---------|--------|
| 1000+   | 130.00-150.00 | 138.95  | 150.00 | 900+    | 140.00-169.00 | 154.24  | 169.00 |
| 900-999 | 146.00-160.00 | 152.98  | 160.00 | 800-899 | 136.00-140.00 | 139.06  | 140.00 |
| 800-899 | 134.00-169.00 | 148.44  | 177.00 | 700-799 | 149.00-160.00 | 154.78  | 160.00 |
| 700-799 | 171.00-201.00 | 186.92  | 201.00 | 600-699 | 137.00-185.00 | 163.53  | 191.00 |
| 600-699 | 179.00-241.00 | 216.77  | 241.00 | 500-599 | 157.50-207.50 | 182.38  | 207.50 |
| 500-599 | 175.00-241.00 | 218.11  | 241.00 | 400-499 | 166.00-212.50 | 190.39  | 212.50 |
| 400-499 | 187.50-242.50 | 211.93  | 267.00 |         |               |         |        |
| 399-    | 205.00-215.00 | 210.75  | 235.00 |         |               |         |        |