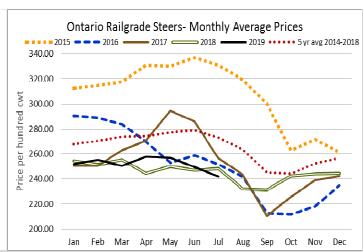

# Daily Market Information Report – Friday August 9, 2019

The following information is collected from various sources and disseminated by Beef Farmers of Ontario.

### ONTARIO DIRECT TO PACKER RAILGRADE CATTLE TRADE

Prices are on a carcass weight basis before grade and weight discounts. (Prices regardless of delivery date).

A Grade Steers 240.00 A Grade Heifers 240.00









### **ONTARIO LIVE CATTLE TRADE**

Today at Brussels Livestock: 1,075 stockers (300 yearlings left to sell at time of reporting.)

| Steers  | Price Range   | Average | Тор    | Heifers | Price Range   | Average | Top    |
|---------|---------------|---------|--------|---------|---------------|---------|--------|
| 1000+   | 163.00-186.25 | 177.03  | 188.00 | 900+    | 149.00-171.75 | 158.75  | 171.75 |
| 900-999 | 180.00-195.75 | 189.99  | 195.75 | 800-899 | 151.00-182.00 | 169.78  | 182.00 |
| 800-899 | 189.00-205.00 | 196.00  | 205.00 | 700-799 | 137.00-173.50 | 159.14  | 173.50 |
| 700-799 | 180.00-205.00 | 196.91  | 214.00 | 600-699 | 140.00-194.00 | 178.50  | 206.00 |
| 600-699 | 166.00-220.50 | 199.00  | 247.00 | 500-599 | 159.00-202.00 | 175.43  | 205.00 |
| 500-599 | 193.00-