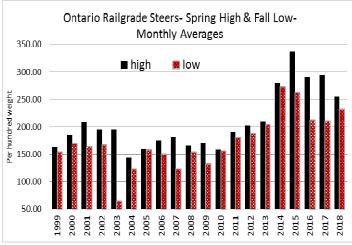

# Daily Market Information Report – Friday August 9, 2019

The following information is collected from various sources and disseminated by Beef Farmers of Ontario.

### ONTARIO DIRECT TO PACKER RAILGRADE CATTLE TRADE

Prices are on a carcass weight basis before grade and weight discounts. (Prices regardless of delivery date).

A Grade Steers 240.00 A Grade Heifers 240.00









### **ONTARIO LIVE CATTLE TRADE**

Today at Brussels Livestock: 1,075 stockers (300 yearlings left to sell at time of reporting.)

| Steers  | Price Range   | Average | Тор    | Heifers | Price Range   | Average | Top    |
|---------|---------------|---------|--------|---------|---------------|---------|--------|
| 1000+   | 163.00-186.25 | 177.03  | 188.00 | 900+    | 149.00-171.75 | 158.75  | 171.75 |
| 900-999 | 180.00-195.75 | 189.99  | 195.75 | 800-899 | 151.00-182.00 | 169.78  | 182.00 |
| 800-899 | 189.00-205.00 | 196.00  | 205.00 | 700-799 | 137.00-173.50 | 159.14  | 173.50 |
| 700-799 | 180.00-205.00 | 196.91  | 214.00 | 600-699 | 140.00-194.00 | 178.50  | 206.00 |
| 600-699 | 166.00-220.50 | 199.00  | 247.00 | 500-599 | 159.00-202.00 | 175.43  | 205.00 |
| 500-599 | 193.00-25