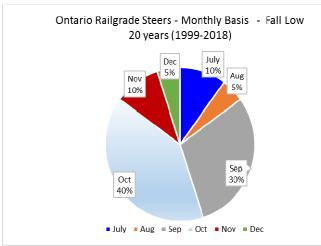

# Daily Market Information Report – Friday August 9, 2019

The following information is collected from various sources and disseminated by Beef Farmers of Ontario.

### ONTARIO DIRECT TO PACKER RAILGRADE CATTLE TRADE

Prices are on a carcass weight basis before grade and weight discounts. (Prices regardless of delivery date).

A Grade Steers 240.00 A Grade Heifers 240.00









### **ONTARIO LIVE CATTLE TRADE**

Today at Brussels Livestock: 1,075 stockers (300 yearlings left to sell at time of reporting.)

| Steers  | Price Range   | Average | Тор    | Heifers | Price Range   | Average | Top    |
|---------|---------------|---------|--------|---------|---------------|---------|--------|
| 1000+   | 163.00-186.25 | 177.03  | 188.00 | 900+    | 149.00-171.75 | 158.75  | 171.75 |
| 900-999 | 180.00-195.75 | 189.99  | 195.75 | 800-899 | 151.00-182.00 | 169.78  | 182.00 |
| 800-899 | 189.00-205.00 | 196.00  | 205.00 | 700-799 | 137.00-173.50 | 159.14  | 173.50 |
| 700-799 | 180.00-205.00 | 196.91  | 214.00 | 600-699 | 140.00-194.00 | 178.50  | 206.00 |
| 600-699 | 166.00-220.50 | 199.00  | 247.00 | 500-599 | 159.00-202.00 | 175.43  | 205.00 |
| 500-599 | 193.0