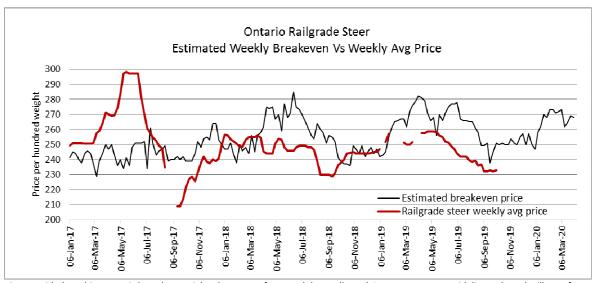

# Daily Market Information Report – Friday October 4, 2019

The following information is collected from various sources and disseminated by Beef Farmers of Ontario.

#### ONTARIO DIRECT TO PACKER RAILGRADE CATTLE TRADE

Prices are on a carcass weight basis before grade and weight discounts. (Prices regardless of delivery date).

A Grade Steers No bids or sales reported No bids or sales reported



The information provided on this report is based on weighted averages for actual data collected. Input costs are a guideline only and will vary from producer to producer. BFO does not take any responsibility and accepts no legal liability arising from or connected to damages or losses experienced by producers when using this information. This is to be used at your own risk.

#### ONTARIO LIVE CATTLE TRADE

Today at Brussels Livestock: 1,300 stockers (550 yearlings left to sell at time of reporting.)

| Steers  | Price Range   | Average | Тор    | Heifers | Price Range   | Average | Тор    |
|---------|---------------|---------|--------|---------|---------------|---------|--------|
| 1000+   | 110.00-143.00 | 133.43  | 143.00 | 900+    | 118.00-147.50 | 134.31  | 152.00 |
| 900-999 | 176.