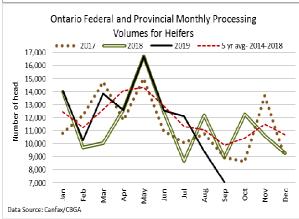

|
| Sept 28, 2019 | 931    | 952     |
| Oct 6, 2019   | 931    | 842     |



#### FEDERALLY INSPECTED CANADIAN PROCESSING

|                    | Oct 5, 2019 | # of na change from<br>week ago | YID       | % Change<br>(Week Ago) | % Cnange<br>(Year Ago) |
|--------------------|-------------|---------------------------------|-----------|------------------------|------------------------|
| <b>Grand Total</b> | 64,490      | -3,899                          | 2,430,346 | -6%                    | +5%                    |
| Western Slaughter  | 52,134      | -4,512                          | 1,911,153 | -8%                    | +6%                    |
| Eastern Slaughter  | 12.356      | +613                            | 519.193   | +5%                    | +3%                    |









## USDA ESTIMATED CATTLE PROCESSING VOLUME

Week Ending October 12, 2019 **Previous Week** 

Year Ago

**Grand Total** 

645,000

639,000

647,000

#### CANADIAN BOXED BEEF CUT-OUT VALUES

| Week Ending        | AAA    | AA     |
|--------------------|--------|--------|
| October 4, 2019    | 2.7708 | 2.5394 |
| September 27, 2019 | 2.7568 | 2.4792 |
| September 20, 2019 | 2.7407 | 2.4794 |

#### U.S. BOXED BEEF CUT-OUT VALUES (U.S. funds)

|                                  | Choice  | Select  |
|----------------------------------|---------|---------|
|                                  | 600-900 | 600-900 |
| Cutout Values (noon estimate):   | 217.74  | 190.47  |
| Change (from yesterday's close): | +0.52   | +1.14   |
| <b>Current Five Day Average:</b> | 215.34  | 187.57  |

## U.S.