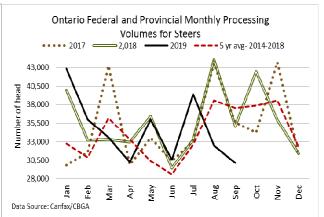

32     |
| Sept 28, 2019 | 931    | 952     |
| Oct 6, 2019   | 931    | 842     |



#### FEDERALLY INSPECTED CANADIAN PROCESSING

|                    | Oct 5, 2019 | # of na change from<br>week ago | YID       | % Change<br>(Week Ago) | % Cnange<br>(Year Ago) |
|--------------------|-------------|---------------------------------|-----------|------------------------|------------------------|
| <b>Grand Total</b> | 64,490      | -3,899                          | 2,430,346 | -6%                    | +5%                    |
| Western Slaughter  | 52,134      | -4,512                          | 1,911,153 | -8%                    | +6%                    |
| Eastern Slaughter  | 12.356      | +613                            | 519.193   | +5%                    | +3%                    |









## USDA ESTIMATED CATTLE PROCESSING VOLUME

Week Ending October 12, 2019 **Previous Week** 

Year Ago

**Grand Total** 

645,000

639,000

647,000

#### CANADIAN BOXED BEEF CUT-OUT VALUES

| Week Ending        | AAA    | AA     |
|--------------------|--------|--------|
| October 4, 2019    | 2.7708 | 2.5394 |
| September 27, 2019 | 2.7568 | 2.4792 |
| September 20, 2019 | 2.7407 | 2.4794 |

#### U.S. BOXED BEEF CUT-OUT VALUES (U.S. funds)

|                                  | Choice  | Select  |
|----------------------------------|---------|---------|
|                                  | 600-900 | 600-900 |
| Cutout Values (noon estimate):   | 217.74  | 190.47  |
| Change (from yesterday's close): | +0.52   | +1.14   |
| <b>Current Five Day Average:</b> | 215.34  | 187.57  |

## U.S