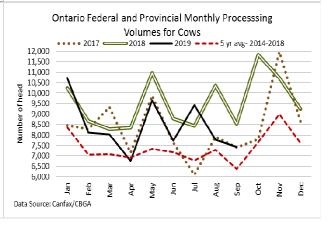

#### FEDERALLY INSPECTED CANADIAN PROCESSING

|                    | Oct 5, 2019 | # of na change from<br>week ago | YID       | % Change<br>(Week Ago) | % Cnange<br>(Year Ago) |
|--------------------|-------------|---------------------------------|-----------|------------------------|------------------------|
| <b>Grand Total</b> | 64,490      | -3,899                          | 2,430,346 | -6%                    | +5%                    |
| Western Slaughter  | 52,134      | -4,512                          | 1,911,153 | -8%                    | +6%                    |
| Eastern Slaughter  | 12.356      | +613                            | 519.193   | +5%                    | +3%                    |