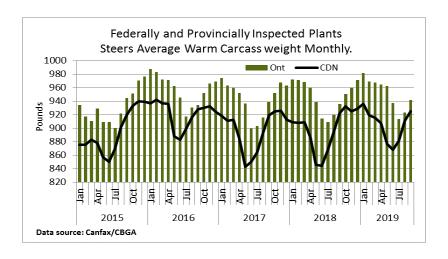

## AVERAGE CARCASS WEIGHTS – CANADA

|               | Steers | Heifers |
|---------------|--------|---------|
| Oct 5, 2019   | 933    | 832     |
| Sept 28, 2019 | 931    | 952     |
| Oct 6, 2019   | 931    | 842     |