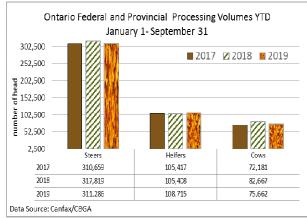

832     |
| Sept 28, 2019 | 931    | 952     |
| Oct 6, 2019   | 931    | 842     |



#### FEDERALLY INSPECTED CANADIAN PROCESSING

|                    | Oct 5, 2019 | # of na change from<br>week ago | YID       | % Change<br>(Week Ago) | % Cnange<br>(Year Ago) |
|--------------------|-------------|---------------------------------|-----------|------------------------|------------------------|
| <b>Grand Total</b> | 64,490      | -3,899                          | 2,430,346 | -6%                    | +5%                    |
| Western Slaughter  | 52,134      | -4,512                          | 1,911,153 | -8%                    | +6%                    |
| Eastern Slaughter  | 12.356      | +613                            | 519.193   | +5%                    | +3%                    |









## USDA ESTIMATED CATTLE PROCESSING VOLUME

Week Ending October 12, 2019 **Previous Week** 

Year Ago

**Grand Total** 

645,000

639,000

647,000

#### CANADIAN BOXED BEEF CUT-OUT VALUES

| Week Ending        | AAA    | AA     |
|--------------------|--------|--------|
| October 4, 2019    | 2.7708 | 2.5394 |
| September 27, 2019 | 2.7568 | 2.4792 |
| September 20, 2019 | 2.7407 | 2.4794 |

#### U.S. BOXED BEEF CUT-OUT VALUES (U.S. funds)

|                                  | Choice  | Select  |
|----------------------------------|---------|---------|
|                                  | 600-900 | 600-900 |
| Cutout Values (noon estimate):   | 217.74  | 190.47  |
| Change (from yesterday's close): | +0.52   | +1.14   |
| <b>Current Five Day Average:</b> | 215.34  | 187.57  |

## U