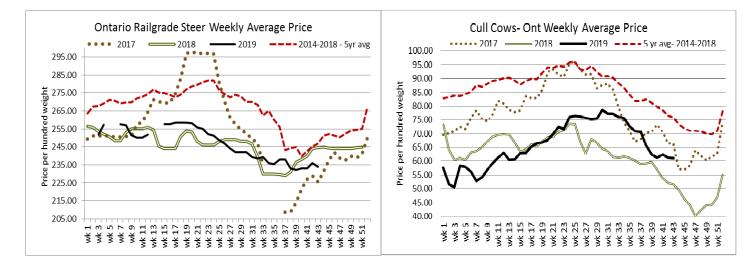

Daily Market Information Report – Friday October 25, 2019

The following information is collected from various sources and disseminated by Beef Farmers of Ontario.

# ONTARIO DIRECT TO PACKER RAILGRADE CATTLE TRADE

Prices are on a carcass weight basis before grade and weight discounts. (Prices regardless of delivery date).A Grade SteersNo bids or sales reported for today- weekly prices ranged from 232.00-236.00A Grade HeifersNo bids or sales reported for today- weekly prices ranged from 232.00-234.00



# ONTARIO LIVE CATTLE TRADE

# Today at Brussels Livestock: 1,950 stockers (950 yearlings left to sell at time of reporting.)

| Steers  | Price Range   | Average | Тор    | Heifers | Price Range   | Average | Тор    |
|---------|---------------|---------|--------|---------|---------------|---------|--------|
| 1000+   | 152.00-156.00 | 155.00  | 156.00 | 900+    | 141.00-143.25 | 142.47  | 143.25 |
| 900-999 | 178.00-195.00 | 189.38  | 195.00 | 800-899 | 145.00-178.50 | 167.54  | 178.50 |
| 800-899 | 173.00-191.50 | 187.63  | 191.50 | 700-799 | 157.00-168.00 | 162.26  | 177.00 |
| 700-799 | 177.00-197.50 | 188.74  | 198.00 | 600-699 | 134.00-168.00 | 157.76  | 187.00 |
| 600-699 | 182.00-207.00 | 195.70  | 222.00 | 500-599 | 167.00-208.00 | 194.12  | 220.00 |
| 500-599 | 201.00-244.00 |