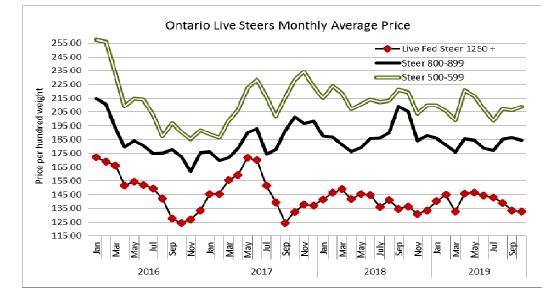

999 | 97.00-170.50  | 128.04  | 181.00 | 800-899 | 110.00-177.00 | 154.20  | 177.00 |
| 800-899 | 161.00-195.00 | 180.53  | 195.00 | 700-799 | 136.00-173.00 | 155.20  | 173.00 |
| 700-799 | 99.00-192.00  | 148.22  | 202.50 | 600-699 | 157.00-188.00 | 173.71  | 188.00 |
| 600-699 | 179.50-224.00 | 200.45  | 224.00 | 500-599 | 149.00-207.00 | 177.95  | 207.00 |
| 500-599 | 185.00-234.00 | 206.86  | 234.00 | 400-499 | 166.00-209.00 | 184.17  | 209.00 |
| 400-499 | 179.00-247.00 | 213.67  | 257.00 | 300-399 | 180.00-240.00 | 201.00  | 24000  |
| 399-    | 200.00-242.00 | 219.08  | 243.00 |         |               |         |        |

Calves sol actively at steady prices, with good buyer demand. Yearlings were not sold at time of reporting. Final results will be available on Monday's report.



Ontario auction sales on **Thursday** saw weighted prices for: Volume

|                                             | Volume | Price Range   | Average | Тор    |
|---------------------------------------------|--------|---------------|---------|--------|
| Large & Medium Frame Fed Steers +1250 lbs   | 186    | 125.00-139.50 | 132.69  | 149.00 |
| Large & Medium Frame Fed Heifers +1000 lbs  | 57     | 91.91-132.19  | 117.96  | 137.00 |
| Fed steers, dairy and dairy cross +1250 lbs | 61     | 83.00-107.50  | 96.60   | 111.00 |
| Cows                                        | 844    | 41.70-59.67   | 48.46   | 103.50 |
| Bulls all weights                           | 45     | 61.00-93.93   | 75.41   | 107.00 |
| Veal +600 lbs                               | 131    | 97.82-138.74  | 118.12  |