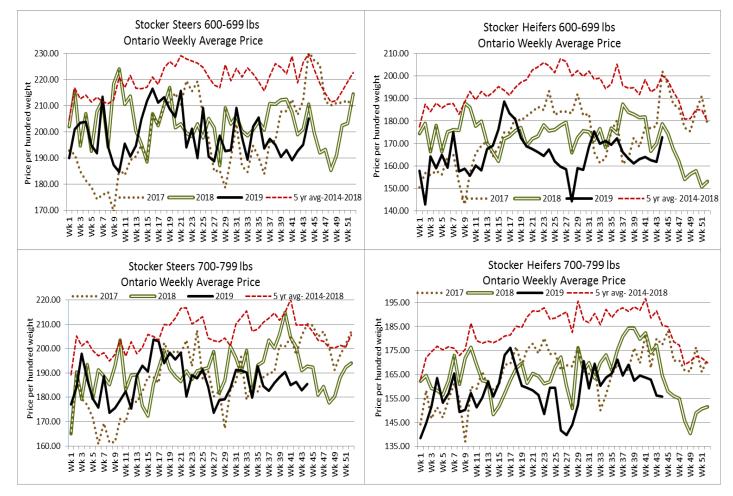

| 205.00-227.00 | 219.40  | 227.00 | 600-699 | 180.00-170.00 | 184.63  | 179.00 |  |  |  |  |
| 500-599                                                                                                          | 224.00-236.00 | 230.46  | 239.00 | 500-599 | 165.00-182.50 | 174.60  | 182.50 |  |  |  |  |
| 400-499                                                                                                          | 240.00-254.50 | 244.73  | 260.00 | 400-499 | 177.00-195.00 | 182.60  | 195.00 |  |  |  |  |
| A fully steady sale                                                                                              |               |         |        |         |               |         |        |  |  |  |  |

A fully steady sale!



# U.S. BOXED BEEF CUT-OUT VALUES (U.S. funds)

|                                  | Choice  | Select  |
|----------------------------------|---------|---------|
|                                  | 600-900 | 600-900 |
| Cutout Values (noon estimate):   | 232.34  | 206.91  |
| Change (from yesterday's close): | +0.16   | +0.42   |
| Current Five Day Average:        | 229.22  | 203.47  |

### ALBERTA DIRECT TRADE

Alberta's direct trade on Thursday, reported by Canfax, was at \$238.00 delivered, on a dressed basis, down \$2.00 from last week but live prices were at \$143.50 which is higher. On a picked up basis, Canfax reported prices for the week from \$140.00-\$143.50 with steers averaging \$142.61 up \$1.22 from last week, while heifers averaged \$143.48 live. On the rail dressed prices