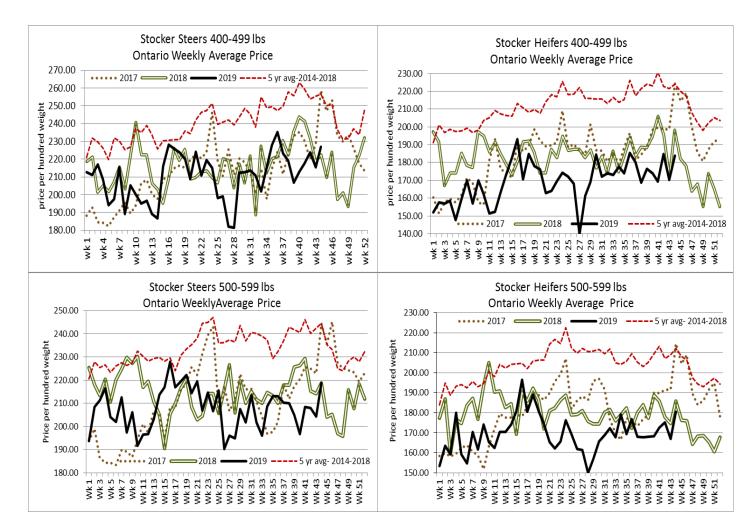

| Volume | Price Range   | Average | Тор    |
|---------------------------------------------|--------|---------------|---------|--------|
| Large & Medium Frame Fed Steers +1250 lbs   | 186    | 125.00-139.50 | 132.69  | 149.00 |
| Large & Medium Frame Fed Heifers +1000 lbs  | 57     | 91.91-132.19  | 117.96  | 137.00 |
| Fed steers, dairy and dairy cross +1250 lbs | 61     | 83.00-107.50  | 96.60   | 111.00 |
| Cows                                        | 844    | 41.70-59.67   | 48.46   | 103.50 |
| Bulls all weights                           | 45     | 61.00-93.93   | 75.41   | 107.00 |
| Veal +600 lbs                               | 131    | 97.82-138.74  | 118.12  | 200.00 |
| Veal Calves 125 lbs & under                 | 31     | 20.00-52.00   | 38.46   | 135.00 |



#### Stocker sale at: Ontario Livestock Exchange, October 31, 2019–499 Stockers

| Steers     | Price Range           | Average       | Тор    | Heifers | Price Range   | Average | Тор    |
|------------|-----------------------|---------------|--------|---------|---------------|---------|--------|
| 1000+      | 100.00-150.00         | 134.07        | 150.00 | 900+    | 81.00-141.00  | 103.15  | 141.00 |
| 900-999    | 102.50-147.50         | 133.75        | 147.50 | 800-899 | 122.50-141.00 | 136.64  | 141.00 |
| 800-899    | 44.00-132.50          | 68.50         | 142.50 | 700-899 | 87.50-147.50  | 116.07  | 175.00 |
| 700-799    | 115.00-175.00         | 134.22        | 175.00 | 600-699 | 122.50-172.50 | 141.33  | 172.50 |
| 600-699    | 122.50-204.00         | 170.41        | 204.00 |