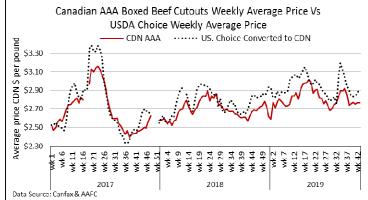

# CANADIAN BOXED BEEF CUT-OUT VALUES

| Week Ending      | AAA    | AA     |
|------------------|--------|--------|
| October 25, 2019 | 2.7637 | 2.5211 |
| October 18, 2019 | 2.7648 | 2.4488 |
| October 11, 2019 | 2.7491 | 2.4721 |

U.S. BOXED BEEF CUT-OUT VALUES (U.S. funds)

|                                  | Choice  | Select  |
|----------------------------------|---------|---------|
|                                  | 600-900 | 600-900 |
| Cutout Values (noon estimate):   | 234.34  | 209.83  |
| Change (from yesterday's close): | +1.14   | +2.32   |
| <b>Current Five Day Average:</b> | 230.77  | 205.00  |