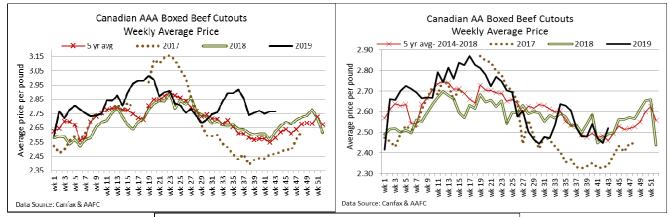

# CANADIAN BOXED BEEF CUT-OUT VALUES

| Week Ending      | AAA    | AA     |
|------------------|--------|--------|
| October 25, 2019 | 2.7637 | 2.5211 |
| October 18, 2019 | 2.7648 | 2.4488 |
| October 11, 2019 | 2.7491 | 2.4721 |