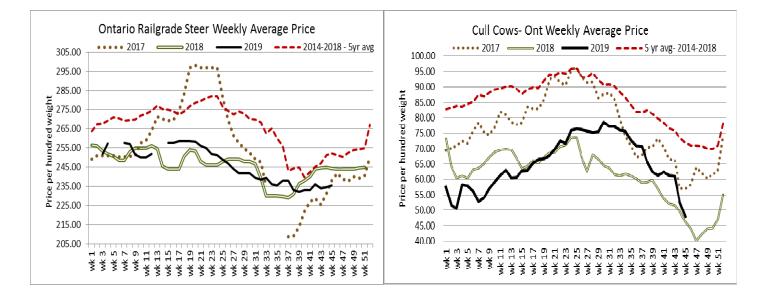

Daily Market Information Report – Friday November 8, 2019

The following information is collected from various sources and disseminated by Beef Farmers of Ontario.

## ONTARIO DIRECT TO PACKER RAILGRADE CATTLE TRADE

Prices are on a carcass weight basis before grade and weight discounts. (Prices regardless of delivery date).A Grade SteersNo bids or sales reported for today- a few weekly prices ranged from 235.00-236.00A Grade HeifersNo bids or sales reported for today



### ONTARIO LIVE CATTLE TRADE

#### Today at Brussels Livestock: 2,000 stockers (900 yearlings left to sell at time of reporting.)

| Steers  | Price Range   | Average | Тор    | Heifers | Price Range   | Average | Тор    |
|---------|---------------|---------|--------|---------|---------------|---------|--------|
| 800-899 | 143.00-186.00 | 63.27   | 189.00 | 800-899 | 114.00-136.00 | 124.86  | 154.00 |
| 700-799 | 157.00-188.50 | 174.97  | 195.00 | 700-799 | 143.00-167.00 | 157.39  | 171.00 |
| 600-699 | 189.00-221.50 | 205.00  | 227.00 | 600-699 | 142.00-190.00 | 174.85  | 190.00 |
| 500-599 | 190.00-248.00 | 224.85  | 248.00 | 500-599 | 157.00-192.00 | 170.63  | 192.00 |
| 400-499 | 193.00-236.00 | 215.80  | 266.00 | 400-499 | 170.00-200.00 | 186.82  | 211.00 |
| 399-    | 194.00-235