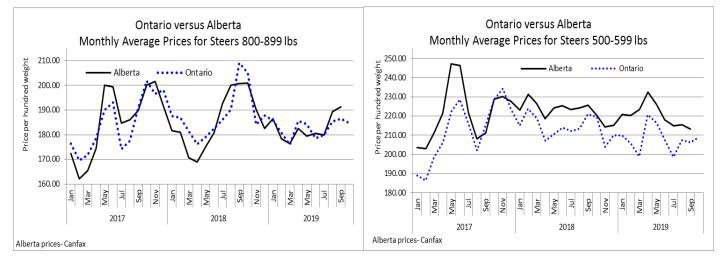

awa Livestock Exchange, November 7, 2019–234 Stockers

| Steers  | Price Range   | Average | Тор    | Heifers | Price Range   | Average | Тор     |
|---------|---------------|---------|--------|---------|---------------|---------|---------|
| 700-799 | 121.00-166.00 | 142.00  | 166.00 | 700-799 | 88.00-154.00  | 129.60  | 154.00  |
| 600-699 | 140.00-202.00 | 169.60  | 202.00 | 600-699 | 120.00-154.00 | 137.33  | 154.00  |
| 500-599 | 142.00-230.00 | 174.71  | 238.00 | 500-599 | 120.00-164.00 | 142.38  | 180.00  |
| 400-499 | 156.00-240.00 | 207.07  | 240.00 | 400-499 | 133.00-182.00 | 158.24  | 182.00  |
| 399-    | 108.00-230.00 | 165.65  | 230.00 | 399-    | 102.00-170.00 | 130.00  | 174.00  |
| 000     | 100.00 200.00 | 105.05  | 200.00 | 000     | 102.00 170.00 | 100.00  | 17 1.00 |



## U.S. BOXED BEEF CUT-OUT VALUES (U.S. funds)

|                                  | Choice  | Select  |
|----------------------------------|---------|---------|
|                                  | 600-900 | 600-900 |
| Cutout Values (noon estimate):   | 239.25  | 213.51  |
| Change (from yesterday's close): | +0.96   | +0.49   |
| Current Five Day Average:        | 235.90  | 210.45  |



#### ALBERTA DIRECT TRADE

Alberta's direct trade on Thursday, was reported by Canfax as light, with prices steady to \$3.00 higher from \$237.00-\$241.00 delivered on a dressed basis. On a picked up basis, Canfax noted heifers at \$140.40 live, down \$3.08 on average, while dressed deals ranged from \$235.50-\$239.50 with steers averaging \$237.77 up \$1.35 and heifers \$238.28 up \$1.78 from last wee