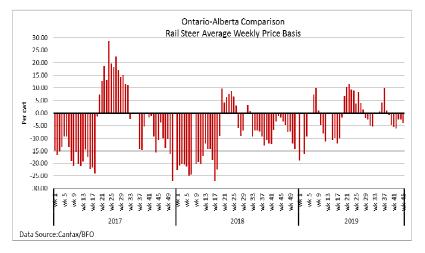

0.00-154.00 | 137.33  | 154.00  |
| 500-599 | 142.00-230.00 | 174.71  | 238.00 | 500-599 | 120.00-164.00 | 142.38  | 180.00  |
| 400-499 | 156.00-240.00 | 207.07  | 240.00 | 400-499 | 133.00-182.00 | 158.24  | 182.00  |
| 399-    | 108.00-230.00 | 165.65  | 230.00 | 399-    | 102.00-170.00 | 130.00  | 174.00  |
| 000     | 100.00 200.00 | 105.05  | 200.00 | 000     | 102.00 170.00 | 100.00  | 17 1.00 |



## U.S. BOXED BEEF CUT-OUT VALUES (U.S. funds)

|                                  | Choice  | Select  |
|----------------------------------|---------|---------|
|                                  | 600-900 | 600-900 |
| Cutout Values (noon estimate):   | 239.25  | 213.51  |
| Change (from yesterday's close): | +0.96   | +0.49   |
| Current Five Day Average:        | 235.90  | 210.45  |



#### ALBERTA DIRECT TRADE

Alberta's direct trade on Thursday, was reported by Canfax as light, with prices steady to \$3.00 higher from \$237.00-\$241.00 delivered on a dressed basis. On a picked up basis, Canfax noted heifers at \$140.40 live, down \$3.08 on average, while dressed deals ranged from \$235.50-\$239.50 with steers averaging \$237.77 up \$1.35 and heifers \$238.28 up \$1.78 from last week's weighted average prices.





# U.S. TRADE (U.S. funds)

**The U.S. cash cattle trade** on Thursday saw a moderate trade in the north from \$177.00-\$182.00 dressed, mostly \$181.00-\$182.00 up \$1.00-\$2.00 from last week, while the south was very quiet. Today, (Friday am) the Fed Cattle Exchange online auction held a special sale with 1,684 head on offer, in 14 lots with delivery in 1