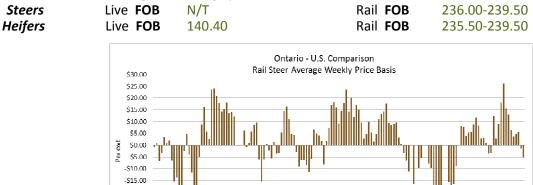

#### ALBERTA DIRECT TRADE

Alberta's direct trade on Thursday, was reported by Canfax as light, with prices steady to \$3.00 higher from \$237.00-\$241.00 delivered on a dressed basis. On a picked up basis, Canfax noted heifers at \$140.40 live, down \$3.08 on average, while dressed deals ranged from \$235.50-\$239.50 with steers averaging \$237.77 up \$1.35 and heifers \$238.28 up \$1.78 from last week's weighted average prices.