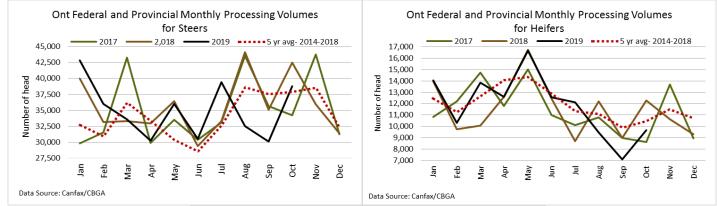

|         |





#### FEDERALLY INSPECTED CANADIAN PROCESSING

|                   | Week Ending<br>Nov 9, 2019 | # of hd change from<br>week ago | YTD       | % Change<br>(Week Ago) | % Change<br>(Year Ago) |
|-------------------|----------------------------|---------------------------------|-----------|------------------------|------------------------|
| Grand Total       | 56,951                     | -4,407                          | 2,732,575 | -7%                    | +5%                    |
| Western Slaughter | 43,908                     | -4,397                          | 2,151,952 | -9%                    | +6%                    |
| Eastern Slaughter | 13,043                     | -28                             | 580,623   | -0%                    | +2%                    |





### USDA ESTIMATED CATTLE PROCESSING VOLUME

|             | Week Ending<br>November 16, 2019 | Previous Week | Year Ago |
|-------------|----------------------------------|---------------|----------|
| Grand Total | 657,000                          | 651,000       | 648,000  |

## CANADIAN BOXED BEEF CUT-OUT VALUES

| AAA    | AA     |
|--------|--------|
| 2.8481 | 2.6042 |
| 2.8128 | 2.5593 |
| 2.7637 | 2.5211 |
|        | 2.8128 |

## U.S. TRADE (U.S. funds)

**The U.S. cash cattle trade,** according to DTN, saw activity develop last week in the north ranging from \$177.00-\$183.00 dressed, with the majority of sales priced at \$182.00, roughly \$1.00 higher than the previous week's weighted average. In the south, live trade ranged from \$114.00-\$115.00 (mostly \$115.00), which wa