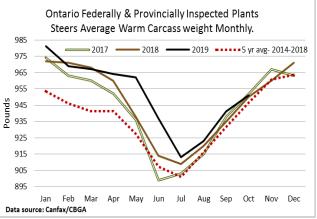

Nov 2, 2019     | Week ending Oct 26, 2019 | Year to Date |  |  |  |  |
| <b>Total</b> live slaughter cattle exported from Ontario to the U.S. | 2,925                       | 2,628                    | 107,375      |  |  |  |  |
| Steers & Heifers & Cows                                              | 2,339                       | 2,276                    | 94,478       |  |  |  |  |
| Bulls                                                                | 586                         | 352                      | 12,897       |  |  |  |  |

# AVERAGE CARCASS WEIGHTS – CANADA

|              | Steers | Heifers |
|--------------|--------|---------|
| Nov 9, 2019  | 940    | 854     |
| Nov 2, 2019  | 940    | 857     |
| Nov 10, 2019 | 925    | 849     |
|              |        |         |





#### FEDERALLY INSPECTED CANADIAN PROCESSING

|                   | Week Ending<br>Nov 9, 2019 | # of hd change from<br>week ago | YTD       | % Change<br>(Week Ago) | % Change<br>(Year Ago) |
|-------------------|----------------------------|---------------------------------|-----------|------------------------|------------------------|
| Grand Total       | 56,951                     | -4,407                          | 2,732,575 | -7%                    | +5%                    |
| Western Slaughter | 43,908                     | -4,397                          | 2,151,952 | -9%                    | +6%                    |
| Eastern Slaughter | 13,043                     | -28                             | 580,623   | -0%                    | +2%                    |





### USDA EST