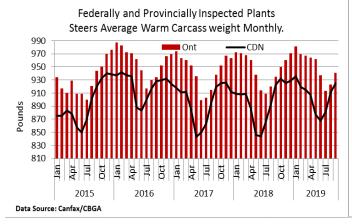

ng Nov 2, 2019     | Week ending Oct 26, 2019 | Year to Date |  |  |  |  |
| <b>Total</b> live slaughter cattle exported from Ontario to the U.S. | 2,925                       | 2,628                    | 107,375      |  |  |  |  |
| Steers & Heifers & Cows                                              | 2,339                       | 2,276                    | 94,478       |  |  |  |  |
| Bulls                                                                | 586                         | 352                      | 12,897       |  |  |  |  |

# AVERAGE CARCASS WEIGHTS – CANADA

|              | Steers | Heifers |
|--------------|--------|---------|
| Nov 9, 2019  | 940    | 854     |
| Nov 2, 2019  | 940    | 857     |
| Nov 10, 2019 | 925    | 849     |
|              |        |         |





#### FEDERALLY INSPECTED CANADIAN PROCESSING

|                   | Week Ending<br>Nov 9, 2019 | # of hd change from<br>week ago | YTD       | % Change<br>(Week Ago) | % Change<br>(Year Ago) |
|-------------------|----------------------------|---------------------------------|-----------|------------------------|------------------------|
| Grand Total       | 56,951                     | -4,407                          | 2,732,575 | -7%                    | +5%                    |
| Western Slaughter | 43,908                     | -4,397                          | 2,151,952 | -9%                    | +6%                    |
| Eastern Slaughter | 13,043                     | -28                             | 580,623   | -0%                    | +2%                    |





### USDA E