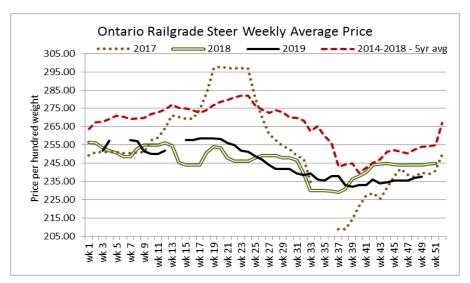

|                                             | Volume | Price Range   | Average | Тор    |
|---------------------------------------------|--------|---------------|---------|--------|
| Large & Medium Frame Fed Steers +1250 lbs   | 93     | 117.00-140.00 | 132.12  | 143.00 |
| Large & Medium Frame Fed Heifers +1000 lbs  | 32     | 114.00-137.00 | 128.69  | 137.00 |
| Fed steers, dairy and dairy cross +1250 lbs | 48     | 95.00-114.00  | 106.00  | 114.00 |
| Cows                                        | 831    | 46.18-60.34   | 52.08   | 105.00 |
| Bulls all weights                           | 21     | 66.05-87.38   | 76.04   | 102.00 |
| Veal +600 lbs                               | 93     | 78.92-132.74  | 118.67  | 207.00 |
| Veal Calves 125 lbs & under                 | 12     | 32.00-60.00   | 42.80   | 100.00 |