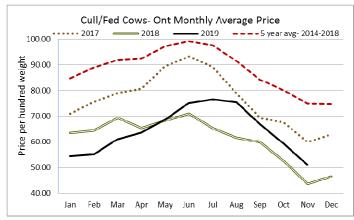

|                                             | Volume | Price Range   | Average | Тор    |
|---------------------------------------------|--------|---------------|---------|--------|
| Large & Medium Frame Fed Steers +1250 lbs   | 93     | 117.00-140.00 | 132.12  | 143.00 |
| Large & Medium Frame Fed Heifers +1000 lbs  | 32     | 114.00-137.00 | 128.69  | 137.00 |
| Fed steers, dairy and dairy cross +1250 lbs | 48     | 95.00-114.00  | 106.00  | 114.00 |
| Cows                                        | 831    | 46.18-60.34   | 52.08   | 105.00 |
| Bulls all weights                           | 21     | 66.05-87.38   | 76.04   | 102.00 |
| Veal +600 lbs                               | 93     | 78.92-132.74  | 118.67  | 207.00 |
| Veal Calves 125 lbs & under                 | 12     | 32.00-60.00   | 42.80   | 100.00 |