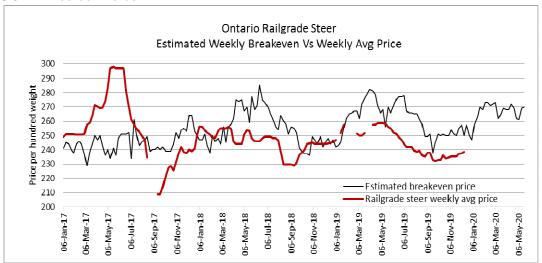

**Price Comparison**- this week's average price compared to the previous week & the same time last year.

| Frice comparison- this we | Weekly    | Previous  | Change from | Year Ago - | Change from |
|---------------------------|-----------|-----------|-------------|------------|-------------|
|                           | Avg Price | week -    | last week   | Avg Price  | last year   |
|                           | 2019      | Avg Price |             | 2018       |             |
| - I - I - 10-50           |           | 420.00    | 4.54        |            | 0.40        |
| Fed steer live 1250+      | 134.50    | 129.99    | +4.51       | 134.90     | -0.40       |
| Fed heifer live 1000+     | 131.44    | 121.92    | +9.52       | 128.50     | +2.94       |
| Rail steer                | 238.75    | 237.50    | +1.25       | 244.50     | -5.75       |
| Rail heifer               | 238.75    | 237.50    | +1.25       | 243.50     | -4.75       |
| Cull cow                  | 52.03     | 51.92     | +0.11       | 4.25       | +7.78       |
| Stocker Steers            |           |           |             |            |             |
| 400-499                   | 217.50    | 222.42    | -4.92       | 215.43     | +2.07       |
| 500-599                   | 217.57    | 213.49    | +4.08       | 207.67     | +9.90       |
| 600-699                   | 201.03    | 195.39    | +5.64       | 202.48     | -1.45       |
| 700-799                   | 186.42    | 187.68    | -1.26       | 188.14     | -1.72       |
| 800-899                   | 184.07    | 182.34    | +1.73       | 183.05     | +1.02       |
| 900-999                   | 187.38    | 183.87    | +3.51       | 197.59     | -10.21      |
| 1000+                     | 172.92    | 179.11    | -6.19       | 179.24     | -6.32       |
| Heifers                   |           |           |             |            |             |
| 300-399                   | 163.50    | 157.52    | +5.98       | 156.50     | +7.00       |
| 400-499                   | 168.41    | 156.55    | +11.86      | 173.90     | -5.49       |
| 500-599                   | 167.07    | 162.56    | +4.51       | 165.28     | +1.79       |
| 600-699                   | 165.06    | 159.31    | +5.75       | 157.82     | +7.24       |
| 700-799                   | 147.06    | 148.60    | -1.54       | 149.06     | -2.00       |
| 800-899                   | 153.42    | 155.61    | -2.19       | 165.24     | -11.82      |
| 900+                      | 143.58    | 133.36    | +10.22      | 149.95     | -6.37       |