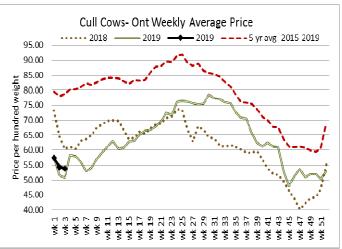

**Price Comparison**- this week's average price compared to the previous week & the same time last year.

| The companion this we | Weekly    | Previous  | Change    | Year Ago - | Change from |
|-----------------------|-----------|-----------|-----------|------------|-------------|
|                       | Avg Price | week -    | from last | Avg Price  | last year   |
|                       |           | Avg Price | week      |            |             |
|                       | 2020      |           |           | 2019       |             |
| Fed steer live 1250+  | 143.12    | 139.71    | +3.41     | 137.90     | +5.22       |
| Fed heifer live 1000+ | 141.74    | 141.47    | +0.27     | 133.82     | +7.92       |
| Rail steer            | 251.00    | 247.50    | +3.50     | 251.75     | -0.75       |
| Rail heifer           | 250.50    | 247.50    | +3.00     | 251.75     | -1.25       |
| Cull cow              | 53.83     | 54.35     | -0.52     | 50.64      | +3.19       |
| Stocker Steers        |           |           |           |            |             |
| 400-499               | 222.48    | 197.12    | +25.36    | 217.10     | +5.38       |
| 500-599               | 223.76    | 218.82    | +4.94     | 211.12     | +12.64      |
| 600-699               | 214.46    | 196.90    | +17.56    | 203.58     | +10.88      |
| 700-799               | 197.67    | 183.36    | +14.31    | 197.82     | -0.15       |
| 800-899               | 182.21    | 177.05    | +5.16     | 187.54     | -5.33       |
| 900-999               | 186.90    | 186.88    | +0.02     | 189.33     | -2.43       |
| 1000+                 | 173.82    | 174.98    | -1.16     | 177.47     | -3.65       |
| Heifers               |           |           |           |            |             |
| 300-399               | 159.28    | 159.53    | -0.25     | 140.38     | +18.90      |
| 400-499               | 168.78    | 170.92    | -2.14     | 156.81     | +11.97      |
| 500-599               | 182.53    | 170.31    | +12.22    | 159.15     | +23.38      |
| 600-699               | 182.39    | 171.95    | +10.44    | 164.26     | +18.13      |
| 700-799               | 159.04    | 154.19    | +4.85     | 151.52     | +7.52       |
| 800-899               | 160.78    | 144.30    | +16.48    | 149.20     | +11.58      |
| 900+                  | 152.94    | 156.55    | -3.61     | 132.07     | +20.87      |