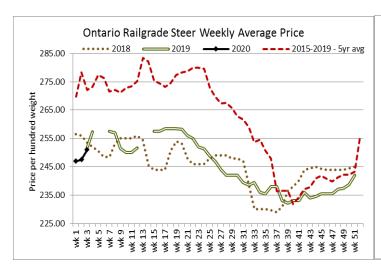

#### ONTARIO DIRECT TO PACKER RAILGRADE CATTLE TRADE

Prices are on a carcass weight basis before grade and weight discounts. (Prices regardless of delivery date).

A Grade Steers 250.00-255.00 with spot delivery to the week of February 3<sup>rd</sup> 250.00-254.00 with spot delivery to the week of February 3<sup>rd</sup>

**Price Comparison**- this week's average price compared to the previous week & the same time last year.

| The companion this we | Weekly    | Previous  | Change    | Year Ago - | Change from |
|-----------------------|-----------|-----------|-----------|------------|-------------|
|                       | Avg Price | week -    | from last | Avg Price  | last year   |
|                       |           | Avg Price | week      |            |             |
|                       | 2020      |           |           | 2019       |             |
| Fed steer live 1250+  | 143.12    | 139.71    | +3.41     | 137.90     | +5.22       |
| Fed heifer live 1000+ | 141.74    | 141.47    | +0.27     | 133.82     | +7.92       |
| Rail steer            | 251.00    | 247.50    | +3.50     | 251.75     | -0.75       |
| Rail heifer           | 250.50    | 247.50    | +3.00     | 251.75     | -1.25       |
| Cull cow              | 53.83     | 54.35     | -0.52     | 50.64      | +3.19       |
| Stocker Steers        |           |           |           |            |             |
| 400-499               | 222.48    | 197.12    | +25.36    | 217.10     | +5.38       |
| 500-599               | 223.76    | 218.82    | +4.94     | 211.12     | +12.64      |
| 600-699               | 214.46    | 196.90    | +17.56    | 203.58     | +10.88      |
| 700-799               | 197.67    | 183.36    | +14.31    | 197.82     | -0.15       |
| 800-899               | 182.21    | 177.05    | +5.16     | 187.54     | -5.33       |
| 900-999               | 186.90    | 186.88    | +0.02     | 189.33     | -2.43       |
| 1000+                 | 173.82    | 174.98    | -1.16     | 177.47     | -3.65       |
| Heifers               |           |           |           |            |             |
| 300-399               | 159.28    | 159.53    | -0.25     | 140.38     | +18.90      |
| 400-499               | 168.78    | 170.92    | -2.14     | 156.81     | +11.97      |
| 500-599               | 182.53    | 170.31    | +12.22    | 159.15     | +23.38      |
| 600-699               | 182.39    | 171.95    | +10.44    | 164.26     | +18.13      |
| 700-799               | 159.04    | 154.19    | +4.85     | 151.52     | +7.52       |
| 800-899               | 160.78    | 144.30    | +16.48    | 149.20     | +11.58      |
| 900+                  | 152.94    | 156.55    | -3.61     | 132.07     | +20.87      |