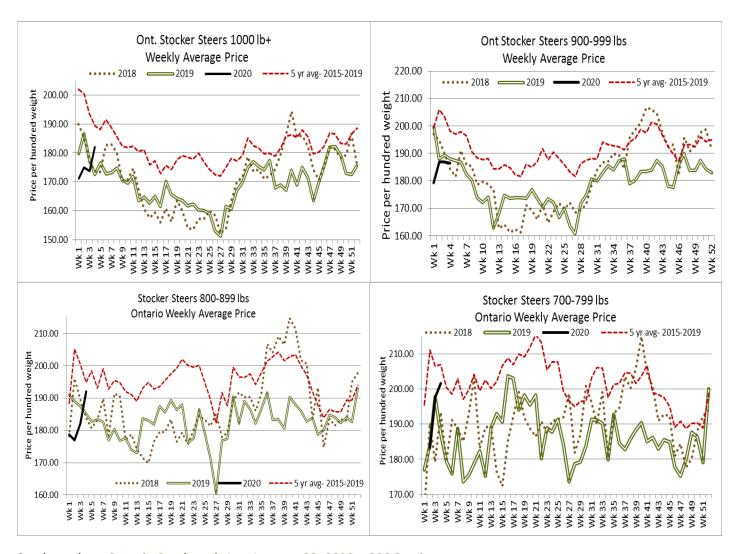

### ONTARIO LIVE CATTLE TRADE

Today at Brussels Livestock 1,050 stockers (300 yearlings left to sell at time of reporting)

| Steers  | Price Range   | Average | Тор    | Heifers | Price Range   | Average | Top    |
|---------|---------------|---------|--------|---------|---------------|---------|--------|
| 1000+   | 118.00-172.50 | 135.60  | 178.50 | 900+    | 169.50-180.00 | 175.16  | 180.00 |
| 900-999 | 166.00-187.00 | 177.63  | 187.00 | 800-899 | 163.00-187.00 | 179.23  | 187.00 |
| 800-899 | 170.00-197.00 | 186.65  | 197.00 | 700-799 | 109.00-167.00 | 136.80  | 180.00 |
| 700-799 | 175.00-211.00 | 197.15  | 211.00 | 600-699 | 151.00-180.00 | 165.58  | 180.50 |
| 600-699 | 200.50-227.75 | 215.43  | 236.00 | 500-599 | 154.00-196.00 | 179.01  | 196.00 |
| 500-599 | 205.00-250.00 | 227.53  | 259.00 | 400-499 | 145.00-181.00 | 163.20  | 209.00 |
| 400-499 | 196.00-267.00 | 236.44  | 270.00 | 300-399 | 145.00-165.00 | 154.60  | 168.00 |
| 399-    | 165.00-225.00 | 205.31  | 252.00 |         |               |         |        |