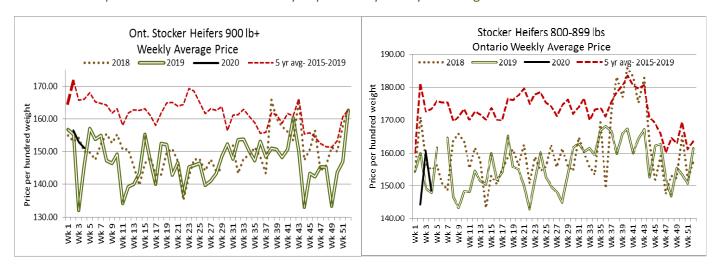

### ONTARIO LIVE CATTLE TRADE

Today at Brussels Livestock 1,050 stockers (300 yearlings left to sell at time of reporting)

| Steers  | Price Range   | Average | Тор    | Heifers | Price Range   | Average | Top    |
|---------|---------------|---------|--------|---------|---------------|---------|--------|
| 1000+   | 118.00-172.50 | 135.60  | 178.50 | 900+    | 169.50-180.00 | 175.16  | 180.00 |
| 900-999 | 166.00-187.00 | 177.63  | 187.00 | 800-899 | 163.00-187.00 | 179.23  | 187.00 |
| 800-899 | 170.00-197.00 | 186.65  | 197.00 | 700-799 | 109.00-167.00 | 136.80  | 180.00 |
| 700-799 | 175.00-211.00 | 197.15  | 211.00 | 600-699 | 151.00-180.00 | 165.58  | 180.50 |
| 600-699 | 200.50-227.75 | 215.43  | 236.00 | 500-599 | 154.00-196.00 | 179.01  | 196.00 |
| 500-599 | 205.00-250.00 | 227.53  | 259.00 | 400-499 | 145.00-181.00 | 163.20  | 209.00 |
| 400-499 | 196.00-267.00 | 236.44  | 270.00 | 300-399 | 145.00-165.00 | 154.60  | 168.00 |
| 399-    | 165.00-225.00 | 205.31  | 252.00 |         |               |         |        |