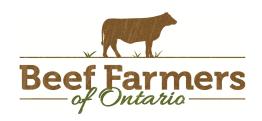

### ONTARIO LIVE CATTLE TRADE

Today at Brussels Livestock 1,050 stockers (300 yearlings left to sell at time of reporting)

| Steers  | Price Range   | Average | Тор    | Heifers | Price Range   | Average | Top    |
|---------|---------------|---------|--------|---------|---------------|---------|--------|
| 1000+   | 118.00-172.50 | 135.60  | 178.50 | 900+    | 169.50-180.00 | 175.16  | 180.00 |
| 900-999 | 166.00-187.00 | 177.63  | 187.00 | 800-899 | 163.00-187.00 | 179.23  | 187.00 |
| 800-899 | 170.00-197.00 | 186.65  | 197.00 | 700-799 | 109.00-167.00 | 136.80  | 180.00 |
| 700-799 | 175.00-211.00 | 197.15  | 211.00 | 600-699 | 151.00-180.00 | 165.58  | 180.50 |
| 600-699 | 200.50-227.75 | 215.43  | 236.00 | 500-599 | 154.00-196.00 | 179.01  | 196.00 |
| 500-599 | 205.00-250.00 | 227.53  | 259.00 | 400-499 | 145.00-181.00 | 163.20  | 209.00 |
| 400-499 | 196.00-267.00 | 236.44  | 270.00 | 300-399 | 145.00-165.00 | 154.60  | 168.00 |
| 399-    | 165.00-225.00 | 205.31  | 252.00 |         |               |         |        |