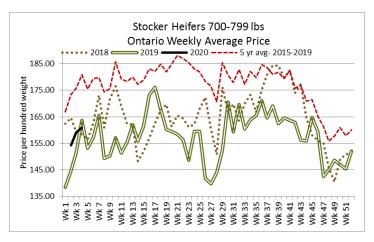

### ONTARIO LIVE CATTLE TRADE

Today at Brussels Livestock 1,050 stockers (300 yearlings left to sell at time of reporting)

| Steers  | Price Range   | Average | Тор    | Heifers | Price Range   | Average | Top    |
|---------|---------------|---------|--------|---------|---------------|---------|--------|
| 1000+   | 118.00-172.50 | 135.60  | 178.50 | 900+    | 169.50-180.00 | 175.16  | 180.00 |
| 900-999 | 166.00-187.00 | 177.63  | 187.00 | 800-899 | 163.00-187.00 | 179.23  | 187.00 |
| 800-899 | 170.00-197.00 | 186.65  | 197.00 | 700-799 | 109.00-167.00 | 136.80  | 180.00 |
| 700-799 | 175.00-211.00 | 197.15  | 211.00 | 600-699 | 151.00-180.00 | 165.58  | 180.50 |
| 600-699 | 200.50-227.75 | 215.43  | 236.00 | 500-599 | 154.00-196.00 | 179.01  | 196.00 |
| 500-599 | 205.00-250.00 | 227.53  | 259.00 | 400-499 | 145.00-181.00 | 163.20  | 209.00 |
| 400-499 | 196.00-267.00 | 236.44  | 270.00 | 300-399 | 145.00-165.00 | 154.60  | 168.00 |
| 399-    | 165.00-225.00 | 205.31  | 252.00 |         |               |         |        |