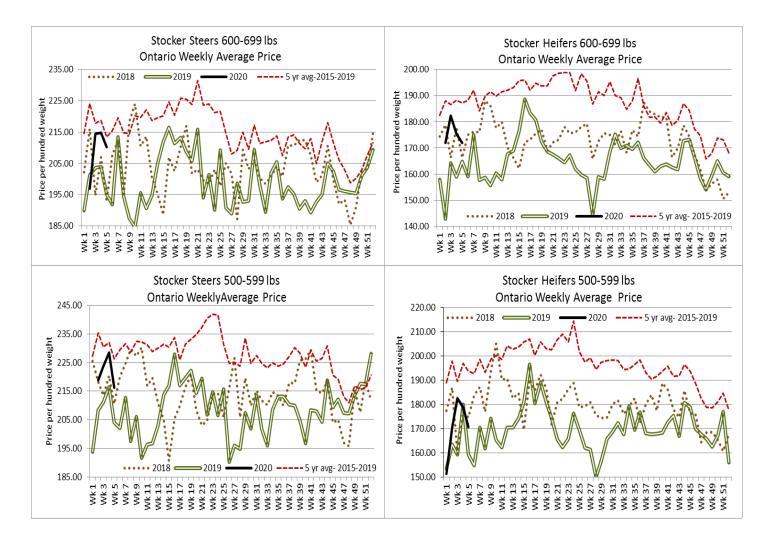

#### Stocker sale at Ontario Livestock Exchange: January 30, 2020 – 349 Stockers

| Steers  | Price Range   | Average | Тор    | Heifers | Price Range   | Average | Тор    |
|---------|---------------|---------|--------|---------|---------------|---------|--------|
| 700-799 | 172.50-199.00 | 190.52  | 199.00 | 700-799 | 122.50-169.00 | 141.42  | 169.00 |
| 600-699 | 141.00-215.00 | 183.64  | 225.00 | 600-699 | 75.00-152.50  | 111.94  | 197.50 |
| 500-599 | 157.50-223.00 | 193.91  | 227.50 | 500-599 | 117.50-177.50 | 153.66  | 182.50 |
| 400-499 | 150.00-215.00 | 184.50  | 215.00 | 400-499 | 120.00-152.50 | 134.77  | 162.50 |
|         |               |         |        | 300-399 | 135.00-180.00 | 158.25  | 180.00 |

#### Stocker sale at Ottawa Livestock Exchange: January 30, 2020 – 93 Stockers

| Steers  | Price Range   | Average | Тор    | Heifers | Price Range   | Average | Тор    |
|---------|---------------|---------|--------|---------|---------------|---------|--------|
| 600-699 | 175.00-204.00 | 185.33  | 218.00 | 500-599 | 122.00-146.00 | 135.40  | 158.00 |
| 500-599 | 154.00-239.00 | 193.40  | 239.00 |         |               |         |        |
| 400-499 | 140.00-209.00 | 181.58  | 242.00 |         |               |         |        |

#### Stocker sale at Ontario Stockyards Inc: January 30, 2020 - 944 Stockers

| Steers          | Price Range                     | Average                | Тор    | Heifers | Price Range   | Average | Тор    |
|-----------------|---------------------------------|------------------------|--------|---------|---------------|---------|--------|
| 1000+           | 60.00-112.00                    | 74.51                  | 127.00 | 900+    | 68.50-171.00  | 111.90  | 171.00 |
| 900-999         | 117.50-175.00                   | 134.28                 | 180.00 | 800-899 | 120.00-174.00 | 143.70  | 174.00 |
| 800-899         | 157.50-191.00                   | 181.08                 | 194.00 | 700-799 | 150.00-182.50 | 168.41  | 188.00 |
| 700-799         | 185.00-216.00                   | 200.80                 | 216.00 | 600-699 | 164.00-200.00 | 184.44  | 205.50 |
| 600-699         | 184.00-237.00                   | 216.14                 | 239.00 | 500-599 | 151.00-192.50 | 172.05  | 203.00 |
| 500-599         | 212.50-244.00                   | 233.54                 | 259.00 | 400-499 | 150.00-189.00 | 172.40  | 213.00 |
| 400-499         | 217.50-261.00                   | 240.46                 | 273.00 | 300-399 | 150.00-180.00 | 168.10  | 265.00 |
| 399-            | 227.50-282.00                   | 256.30                 | 282.00 | 299     | 156.00-170.00 | 163.90  | 200.00 |
| Devile environt | والمتحد والمتحد والمتحد والمتحد | والتروي والمتعاطية الم |        |         |               |         |        |