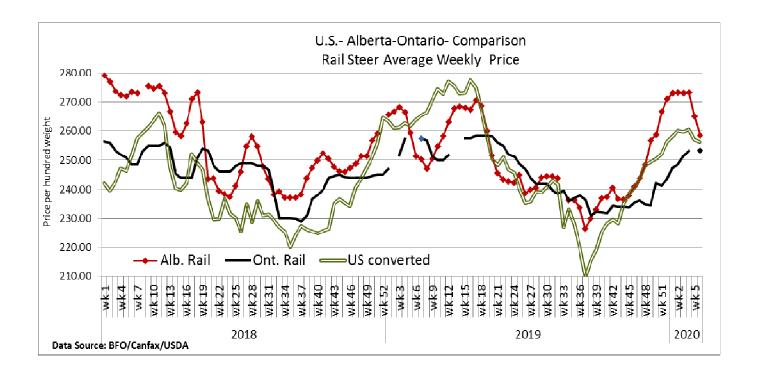

# ALBERTA DIRECT TRADE

**Alberta's direct trade** was reported as light with easier prices. Canfax notes that dressed trade was reported from \$258.00-\$260.00 delivered on a dressed basis which is \$5.00-\$10.00 below last week's market. On a picked up basis, Canfax reported live steers at \$152.25 down \$5.65 from last week on average. On the rail, dressed prices on a picked up basis ranged from \$256.50-\$258.50 with steers averaging \$258.50 down \$6.53, while heifers averaged \$256.65 down \$6.85. Canfax reported that cattle sold this week were for delivery the end of February and first of March.

 Steers
 Live FOB
 153.25
 Rail FOB
 258.50

 Heifers
 Live FOB
 N/T
 Rail FOB
 256.50-258.50