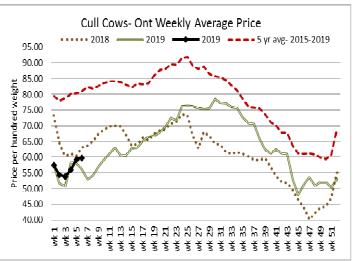

| Citatio duction sales on maistral saw weighted prices for |        |               |         |        |  |  |  |  |
|-----------------------------------------------------------|--------|---------------|---------|--------|--|--|--|--|
|                                                           | Volume | Price Range   | Average | Тор    |  |  |  |  |
| Large & Medium Frame Fed Steers +1250 lbs                 | 78     | 114.32-148.96 | 134.48  | 150.50 |  |  |  |  |
| Large & Medium Frame Fed Heifers +1000 lbs                | 52     | 117.98-150.35 | 139.36  | 156.50 |  |  |  |  |
| Fed steers, dairy and dairy cross +1250 lbs               | 30     | 101.50-109.00 | 106.13  | 109.00 |  |  |  |  |
| Cows                                                      | 700    | 53.34-68.66   | 60.05   | 107.00 |  |  |  |  |
| Bulls 1600 lbs +                                          | 18     | 93.61-110.28  | 102.57  | 124.00 |  |  |  |  |
| Veal +600 lbs                                             | 97     | 95.27-146.67  | 117.47  | 190.00 |  |  |  |  |
| Veal Calves 125 lbs & under                               | 11     | 25.00-60.00   | 43.44   | 110.00 |  |  |  |  |