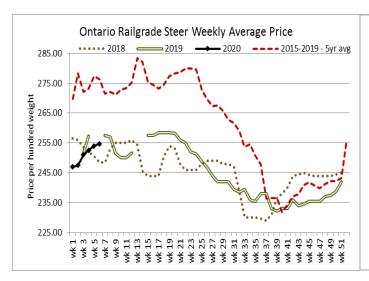

#### ONTARIO DIRECT TO PACKER RAILGRADE CATTLE TRADE

Prices are on a carcass weight basis before grade and weight discounts. (Prices regardless of delivery date).

A Grade Steers 255.00 – on light receipts A Grade Heifers 255.00 – on light receipts