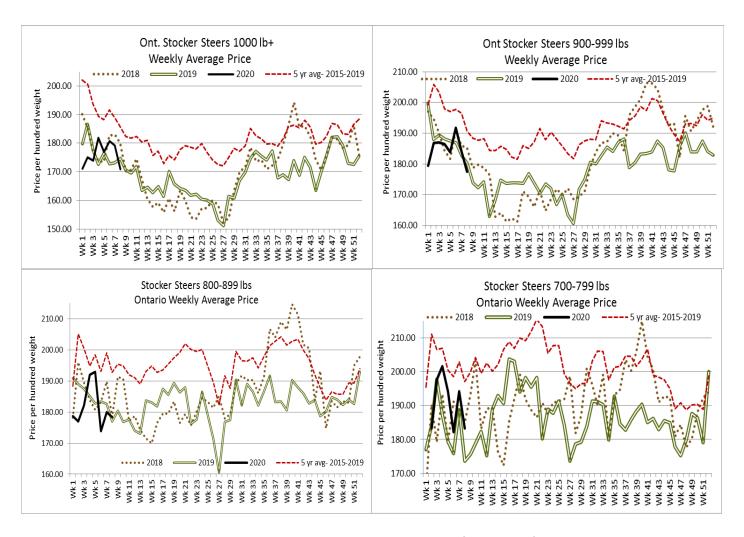

# **ONTARIO LIVE CATTLE TRADE**

Today at Brussels Livestock 900 stockers (200 yearlings left to sell)

| Steers  | Price Range   | Average | Тор    | Heifers | Price Range   | Average | Тор    |
|---------|---------------|---------|--------|---------|---------------|---------|--------|
| 1000+   | 162.00-180.50 | 174.08  | 180.50 | 900+    | 146.50-176.75 | 164.67  | 176.75 |
| 900-999 | 171.00-184.50 | 179.98  | 184.50 | 800-899 | 152.00-174.00 | 164.06  | 178.50 |
| 800-899 | 175.00-191.50 | 187.16  | 191.50 | 700-799 | 164.50-189.00 | 175.40  | 189.00 |
| 700-799 | 181.00-200.00 | 191.15  | 200.00 | 600-699 | 155.00-178.50 | 170.30  | 195.50 |
| 600-699 | 197.00-224.00 | 211.32  | 230.50 | 500-599 | 164.00-199.00 | 186.85  | 199.00 |
| 500-599 | 200.00-246.00 | 226.03  | 261.00 | 400-499 | 147.00-207.00 | 178.24  | 210.00 |
| 400-499 | 205.00-264.50 | 246.54  | 264.50 |         |               |         |        |
| 399-    | 226.00-238.00 | 231.40  | 238.00 |         |               |         |        |

# Stocker sale at Ontario Stockyards Inc: February 20, 2020 – 809 Stockers

| Steers  | Price Range   | Average | Тор    | Heifers | <b>Price Range</b> | Average | Тор    |
|---------|---------------|---------|--------|---------|--------------------|---------|--------|
| 1000+   | 110.00-156.00 | 126.22  | 156.00 | 900+    | 74.00-90.00        | 75.61   | 111.00 |
| 900-999 | 125.00-173.00 | 153.23  | 173.00 | 800-899 | 130.00-152.50      | 142.07  | 155.00 |
| 800-899 | 157.00-188.00 | 178.93  | 189.00 | 700-799 | 137.50-168.00      | 153.31  | 168.00 |
| 700-799 | 175.00-203.00 | 190.92  | 212.00 | 600-699 | 155.00-193.00      | 174.84  | 221.50 |
| 600-699 | 205.00-241.00 | 222.74  | 256.00 | 500-599 | 155.00-194.00      | 177.93  | 207.50 |
| 500-599 | 215.00-260.00 | 242.30  | 260.00 | 400-499 | 155.00-207.50      | 180.40  | 219.00 |
| 400-499 | 205.00-257.00 | 239.31  | 257.00 | 300-399 | 135.00-182.50      | 158.70  | 190.00 |