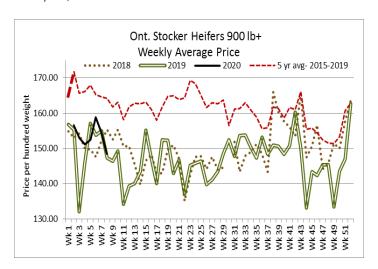

# **ONTARIO LIVE CATTLE TRADE**

Today at Brussels Livestock 900 stockers (200 yearlings left to sell)

| Steers  | Price Range   | Average | Тор    | Heifers | Price Range   | Average | Тор    |
|---------|---------------|---------|--------|---------|---------------|---------|--------|
| 1000+   | 162.00-180.50 | 174.08  | 180.50 | 900+    | 146.50-176.75 | 164.67  | 176.75 |
| 900-999 | 171.00-184.50 | 179.98  | 184.50 | 800-899 | 152.00-174.00 | 164.06  | 178.50 |
| 800-899 | 175.00-191.50 | 187.16  | 191.50 | 700-799 | 164.50-189.00 | 175.40  | 189.00 |
| 700-799 | 181.00-200.00 | 191.15  | 200.00 | 600-699 | 155.00-178.50 | 170.30  | 195.50 |
| 600-699 | 197.00-224.00 | 211.32  | 230.50 | 500-599 | 164.00-199.00 | 186.85  | 199.00 |
| 500-599 | 200.00-246.00 | 226.03  | 261.00 | 400-499 | 147.00-207.00 | 178.24  | 210.00 |
| 400-499 | 205.00-264.50 | 246.54  | 264.50 |         |               |         |        |
| 399-    | 226.00-238.00 | 231.40  | 238.00 |         |               |         |        |

# Stocker sale at Ontario Stockyards Inc: February 20, 2020 – 809 Stockers

| Steers  | Price Range   | Average | Тор    | Heifers | <b>Price Range</b> | Average | Тор    |
|---------|---------------|---------|--------|---------|--------------------|---------|--------|
| 1000+   | 110.00-156.00 | 126.22  | 156.00 | 900+    | 74.00-90.00        | 75.61   | 111.00 |
| 900-999 | 125.00-173.00 | 153.23  | 173.00 | 800-899 | 130.00-152.50      | 142.07  | 155.00 |
| 800-899 | 157.00-188.00 | 178.93  | 189.00 | 700-799 | 137.50-168.00      | 153.31  | 168.00 |
| 700-799 | 175.00-203.00 | 190.92  | 212.00 | 600-699 | 155.00-193.00      | 174.84  | 221.50 |
| 600-699 | 205.00-241.00 | 222.74  | 256.00 | 500-599 | 155.00-194.00      | 177.93  | 207.50 |
| 500-599 | 215.00-260.00 | 242.30  | 260.00 | 400-499 | 155.00-207.50      | 180.40  | 219.00 |
| 400-499 | 205.00-257.00 | 239.31  | 257.00 | 300-399 | 135.00-182.50      | 158.70  | 190.00 |