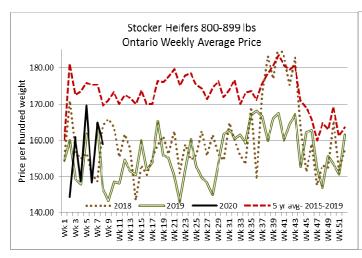

# **ONTARIO LIVE CATTLE TRADE**

Today at Brussels Livestock 900 stockers (200 yearlings left to sell)

| Steers  | Price Range   | Average | Тор    | Heifers | Price Range   | Average | Тор    |
|---------|---------------|---------|--------|---------|---------------|---------|--------|
| 1000+   | 162.00-180.50 | 174.08  | 180.50 | 900+    | 146.50-176.75 | 164.67  | 176.75 |
| 900-999 | 171.00-184.50 | 179.98  | 184.50 | 800-899 | 152.00-174.00 | 164.06  | 178.50 |
| 800-899 | 175.00-191.50 | 187.16  | 191.50 | 700-799 | 164.50-189.00 | 175.40  | 189.00 |
| 700-799 | 181.00-200.00 | 191.15  | 200.00 | 600-699 | 155.00-178.50 | 170.30  | 195.50 |
| 600-699 | 197.00-224.00 | 211.32  | 230.50 | 500-599 | 164.00-199.00 | 186.85  | 199.00 |
| 500-599 | 200.00-246.00 | 226.03  | 261.00 | 400-499 | 147.00-207.00 | 178.24  | 210.00 |
| 400-499 | 205.00-264.50 | 246.54  | 264.50 |         |               |         |        |
| 399-    | 226.00-238.00 | 231.40  | 238.00 |         |               |         |        |

# Stocker sale at Ontario Stockyards Inc: February 20, 2020 – 809 Stockers

| Steers  | Price Range   | Average | Тор    | Heifers | <b>Price Range</b> | Average | Тор    |
|---------|---------------|---------|--------|---------|--------------------|---------|--------|
| 1000+   | 110.00-156.00 | 126.22  | 156.00 | 900+    | 74.00-90.00        | 75.61   | 111.00 |
| 900-999 | 125.00-173.00 | 153.23  | 173.00 | 800-899 | 130.00-152.50      | 142.07  | 155.00 |
| 800-899 | 157.00-188.00 | 178.93  | 189.00 | 700-799 | 137.50-168.00      | 153.31  | 168.00 |
| 700-799 | 175.00-203.00 | 190.92  | 212.00 | 600-699 | 155.00-193.00      | 174.84  | 221.50 |
| 600-699 | 205.00-241.00 | 222.74  | 256.00 | 500-599 | 155.00-194.00      | 177.93  | 207.50 |
| 500-599 | 215.00-260.00 | 242.30  | 260.00 | 400-499 | 155.00-207.50      | 180.40  | 219.00 |
| 400-499 | 205.00-257.00 | 239.31  | 257.00 | 300-399 | 135.00-182.50      | 158.70  | 190.00 |