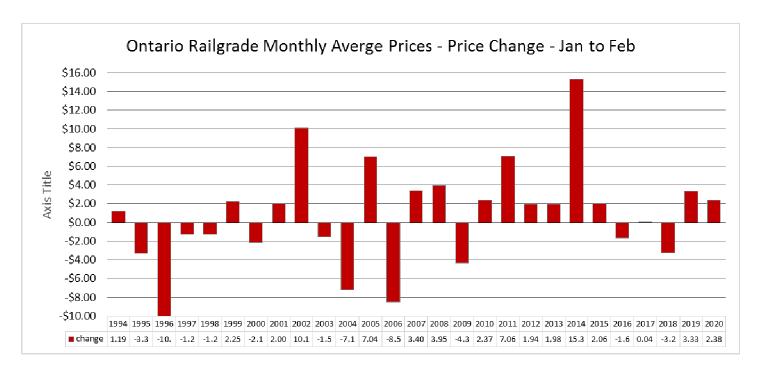

# Daily Market Information Report – Friday February 28, 2020

The following information is collected from various sources and disseminated by Beef Farmers of Ontario.

### ONTARIO DIRECT TO PACKER RAILGRADE CATTLE TRADE

Prices are on a carcass weight basis before grade and weight discounts. (Prices regardless of delivery date).

A Grade Steers 244.00-245.00 on light receipts with delivery mid to late March 244.00-245.00 on light receipts with delivery mid to late March



#### **ONTARIO LIVE CATTLE TRADE**

### Today at Brussels Livestock 546 stockers

| Steers  | Price Range   | Average | Тор    | Heifers | Price Range   | Average | Тор    |
|---------|---------------|---------|--------|---------|---------------|---------|--------|
| 1000+   | 156.00-164.50 | 16.25   | 169.00 | 900+    | 137.00-161.00 | 149.41  | 161.00 |
| 900-999 | 171.00-185.00 | 176.70  | 185.00 | 800-899 | 141.00-173.75 | 166.59  | 173.75 |
| 800-899 | 167.00-183.25 | 178.68  | 183.25 | 700-799 | 156.00-178.50 | 166.43  | 178.50 |
| 700-799 | 176.00-195.75 | 188.66  | 195.75 | 600-699 | 149.00-164.50 | 160.81  | 175.00 |
| 600-699 | 171.00-219.00 | 196.91  | 219.00 | 500-599 | 173.00-190.00 | 181.00  | 210.00 |
| 500-599 | 207.00-250.00 | 221.23  | 250.00 | 300-399 | 197.00-215.00 |