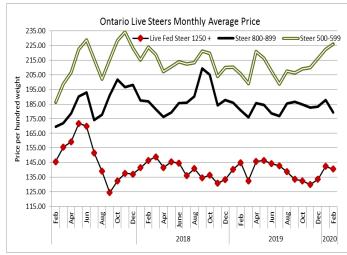

| 188.00                                                                                                                                                     |
| 7      | 30.00-95.00                 | 54.17                                                                                                              | 140.00                                                                                                                                                     |
|        | 62<br>37<br>74<br>558<br>16 | 62 108.50-149.50<br>37 143.25-147.25<br>74 102.96-112.59<br>558 58.50-74.87<br>16 85.63-98.37<br>162 101.94-126.74 | 62 108.50-149.50 139.19<br>37 143.25-147.25 144.87<br>74 102.96-112.59 107.76<br>558 58.50-74.87 65.92<br>16 85.63-98.37 92.37<br>162 101.94-126.74 117.01 |





## Stocker sale at Ontario Livestock Exchange: February 27, 2020 – 241 Stockers

190.71

170.75

201.43

| Steers  | <b>Price Range</b> | Average | Тор    | Heifers | Price Range   | Average | Тор    |  |  |  |  |
|---------|--------------------|---------|--------|---------|---------------|---------|--------|--|--|--|--|
| 900-999 | 100.00-170.00      | 160.88  | 170.00 | 800-899 | 150.00-165.00 | 156.10  | 165.00 |  |  |  |  |
| 800-899 | 167.50-175.00      | 169.97  | 175.00 | 700-799 | 119.00-164.00 | 148.64  | 169.00 |  |  |  |  |
| 700-799 | 167.00-194.00      | 179.76  | 202.00 |         |               |         |        |  |  |  |  |
| 600-699 | 137.50-205.00      | 182.75  | 205.00 |         |               |         |        |  |  |  |  |
|         |                    |