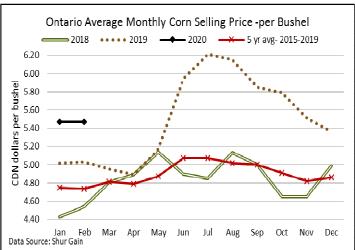

| 188.00                                                                                                                                                     |
| 7      | 30.00-95.00                 | 54.17                                                                                                              | 140.00                                                                                                                                                     |
|        | 62<br>37<br>74<br>558<br>16 | 62 108.50-149.50<br>37 143.25-147.25<br>74 102.96-112.59<br>558 58.50-74.87<br>16 85.63-98.37<br>162 101.94-126.74 | 62 108.50-149.50 139.19<br>37 143.25-147.25 144.87<br>74 102.96-112.59 107.76<br>558 58.50-74.87 65.92<br>16 85.63-98.37 92.37<br>162 101.94-126.74 117.01 |





## Stocker sale at Ontario Livestock Exchange: February 27, 2020 – 241 Stockers

190.71

170.75

201.43

| Steers  | <b>Price Range</b> | Average | Тор    | Heifers | Price Range   | Average | Тор    |  |  |  |  |
|---------|--------------------|---------|--------|---------|---------------|---------|--------|--|--|--|--|
| 900-999 | 100.00-170.00      | 160.88  | 170.00 | 800-899 | 150.00-165.00 | 156.10  | 165.00 |  |  |  |  |
| 800-899 | 167.50-175.00      | 169.97  | 175.00 | 700-799 | 119.00-164.00 | 148.64  | 169.00 |  |  |  |  |
| 700-799 | 167.00-194.00      | 179.76  | 202.00 |         |               |         |        |  |  |  |  |
| 600-699 | 137.50-205.00      | 182.75  | 205.00 |         |               |         |        |  |  |  |  |
|         |                    |