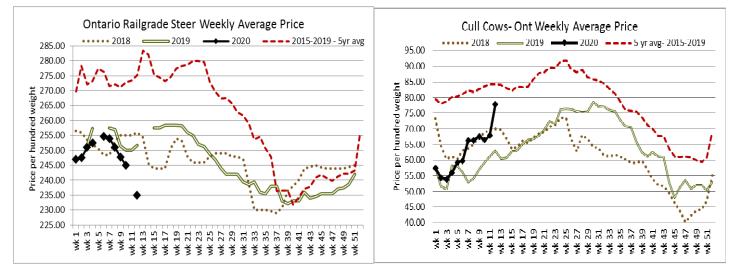

## ONTARIO DIRECT TO PACKER RAILGRADE CATTLE TRADE

Prices are on a carcass weight basis before grade and weight discounts. (Prices regardless of delivery date).

A Grade Steers No bids or sales today. Trade this week was reported at \$235.00.

## ALBERTA DIRECT TRADE

Alberta's direct trade on Wednesday was light with prices s at \$242.00 delivered, but for the most part bids from \$240.00-\$243.00 were ignored. On Thursday Canfax reports dressed deals from \$242.00-\$248.00 delivered, up around \$7.00-\$10.00 cwt from last week. Canfax reports live sales from \$142.25-\$144.00 picked up with steers averaging \$143.63 and heifers \$142.68 with no live trade last week to compare to. Dressed deals on a picked up basis ranged from \$239.50-\$246.50 with steers averaging \$246.20 up \$10.30 from last week, while heifers averaged \$245.27 up \$9.57.