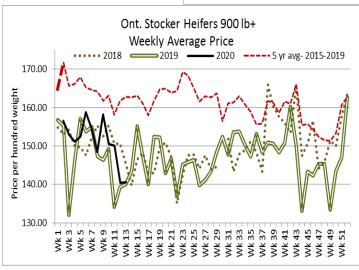

#### **ONTARIO LIVE CATTLE TRADE**

Today at Brussels Livestock- 825 stockers

| Steers  | Price Range   | Average | Тор    | Heifers | Price Range   | Average | Тор    |
|---------|---------------|---------|--------|---------|---------------|---------|--------|
| 1000+   | 150.00-169.00 | 161.98  | 172.00 | 900+    | 135.50-160.00 | 147.48  | 160.00 |
| 900-999 | 158.00-172.00 | 166.17  | 183.50 | 800-899 | 150.00-163.00 | 158.54  | 171.00 |
| 800-899 | 166.00-189.00 | 180.38  | 189.00 | 700-799 | 157.50-179300 | 171.61  | 180.50 |
| 700-799 | 169.00-227.00 | 197.02  | 227.00 | 600-699 | 163.00-196.00 | 188.79  | 196.00 |
| 600-699 | 184.00-235.00 | 209.73  | 238.00 | 500-599 | 121.00-195.00 | 159.48  | 215.00 |
| 500-599 | 170.00-232.50 | 197.63  | 233.00 | 400-499 | 150.00-177.00 | 166.80  | 177.00 |
| 400-499 | 135.00-213.00 | 187.14  | 213.00 |         |               |         |        |

Stocker sale at Ontario Livestock Exchange: March 26, 2020 – 275 Stockers

| Steers  | Price Range   | Average | Тор    | Heifers | Price Range   | Average | Тор    |
|---------|---------------|---------|--------|---------|---------------|---------|--------|
| 600-699 | 122.50-192.50 | 163.44  | 192.50 | 500-599 | 152.50-181.00 | 170.66  | 181.00 |
| 500-599 | 177.50-216.00 | 204.37  | 216.00 | 400-499 | 150.00-181.00 | 165.50  | 181.00 |
| 400-499 | 160.00-230.00 | 182.92  | 230.00 |         |               |         |        |

Stockers sold on a steady market.

Stocker sale at Ontario Stockyards Inc: March 26, 2020 – 361 Stockers

| Steers  | Price Range   | Average | Тор    | Heifers | <b>Price Range</b> | Average | Top    |
|---------|---------------|---------|--------|---------|--------------------|---------|--------|
| 800-899 | 166.00-179.50 | 172.56  | 180.00 | 800-899 | 132.00-152.50      | 145.24  | 152.50 |
| 700-799 | 150.00-200.00 | 175.68  | 200.00 | 700-799 | 100.00-159.00      | 140.89  | 159.00 |
| 600-699 | 158.00-207.00 | 194.94  | 234.75 | 600-699 | 132.00-185.00      | 166.60  | 200.00 |
| 500-599 | 201.00-236.00 | 218.28  | 242.50 | 500-599 | 154.00-197.00      | 174.89  | 197.00 |
| 400-499 | 207.00-235.00 | 221.10  | 250.00 | 400-499 | 140.00-182.50      | 164.37  | 191.00 |
| 399-    | 172.50-195.00 | 185.80  | 220.00 | 300-399 | 150.00-152.50      | 150.74  | 152.50 |