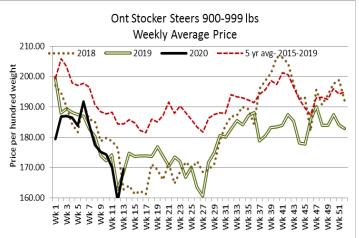

#### **ONTARIO LIVE CATTLE TRADE**

Today at Brussels Livestock- 825 stockers

| Steers  | Price Range   | Average | Тор    | Heifers | Price Range   | Average | Тор    |
|---------|---------------|---------|--------|---------|---------------|---------|--------|
| 1000+   | 150.00-169.00 | 161.98  | 172.00 | 900+    | 135.50-160.00 | 147.48  | 160.00 |
| 900-999 | 158.00-172.00 | 166.17  | 183.50 | 800-899 | 150.00-163.00 | 158.54  | 171.00 |
| 800-899 | 166.00-189.00 | 180.38  | 189.00 | 700-799 | 157.50-179300 | 171.61  | 180.50 |
| 700-799 | 169.00-227.00 | 197.02  | 227.00 | 600-699 | 163.00-196.00 | 188.79  | 196.00 |
| 600-699 | 184.00-235.00 | 209.73  | 238.00 | 500-599 | 121.00-195.00 | 159.48  | 215.00 |
| 500-599 | 170.00-232.50 | 197.63  | 233.00 | 400-499 | 150.00-177.00 | 166.80  | 177.00 |
| 400-499 | 135.00-213.00 | 187.14  | 213.00 |         |               |         |        |

Stocker sale at Ontario Livestock Exchange: March 26, 2020 – 275 Stockers

| Steers  | Price Range   | Average | Тор    | Heifers | Price Range   | Average | Тор    |
|---------|---------------|---------|--------|---------|---------------|---------|--------|
| 600-699 | 122.50-192.50 | 163.44  | 192.50 | 500-599 | 152.50-181.00 | 170.66  | 181.00 |
| 500-599 | 177.50-216.00 | 204.37  | 216.00 | 400-499 | 150.00-181.00 | 165.50  | 181.00 |
| 400-499 | 160.00-230.00 | 182.92  | 230.00 |         |               |         |        |

Stockers sold on a steady market.

Stocker sale at Ontario Stockyards Inc: March 26, 2020 – 361 Stockers

| Steers  | Price Range   | Average | Тор    | Heifers | <b>Price Range</b> | Average | Top    |
|---------|---------------|---------|--------|---------|--------------------|---------|--------|
| 800-899 | 166.00-179.50 | 172.56  | 180.00 | 800-899 | 132.00-152.50      | 145.24  | 152.50 |
| 700-799 | 150.00-200.00 | 175.68  | 200.00 | 700-799 | 100.00-159.00      | 140.89  | 159.00 |
| 600-699 | 158.00-207.00 | 194.94  | 234.75 | 600-699 | 132.00-185.00      | 166.60  | 200.00 |
| 500-599 | 201.00-236.00 | 218.28  | 242.50 | 500-599 | 154.00-197.00      | 174.89  | 197.00 |
| 400-499 | 207.00-235.00 | 221.10  | 250.00 | 400-499 | 140.00-182.50      | 164.37  | 191.00 |
| 399-    | 172.50-195.00 | 185.80  | 220.00 | 300-399 | 150.00-152.50      | 150.74  | 152.50 |