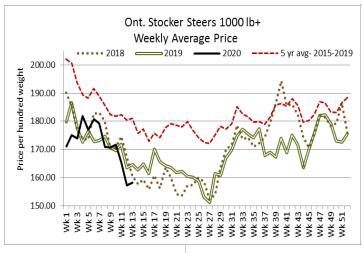

#### **ONTARIO LIVE CATTLE TRADE**

Today at Brussels Livestock- 825 stockers

| Steers  | Price Range   | Average | Тор    | Heifers | Price Range   | Average | Тор    |
|---------|---------------|---------|--------|---------|---------------|---------|--------|
| 1000+   | 150.00-169.00 | 161.98  | 172.00 | 900+    | 135.50-160.00 | 147.48  | 160.00 |
| 900-999 | 158.00-172.00 | 166.17  | 183.50 | 800-899 | 150.00-163.00 | 158.54  | 171.00 |
| 800-899 | 166.00-189.00 | 180.38  | 189.00 | 700-799 | 157.50-179300 | 171.61  | 180.50 |
| 700-799 | 169.00-227.00 | 197.02  | 227.00 | 600-699 | 163.00-196.00 | 188.79  | 196.00 |
| 600-699 | 184.00-235.00 | 209.73  | 238.00 | 500-599 | 121.00-195.00 | 159.48  | 215.00 |
| 500-599 | 170.00-232.50 | 197.63  | 233.00 | 400-499 | 150.00-177.00 | 166.80  | 177.00 |
| 400-499 | 135.00-213.00 | 187.14  | 213.00 |         |               |         |        |

Stocker sale at Ontario Livestock Exchange: March 26, 2020 – 275 Stockers

| Steers  | Price Range   | Average | Тор    | Heifers | Price Range   | Average | Тор    |
|---------|---------------|---------|--------|---------|---------------|---------|--------|
| 600-699 | 122.50-192.50 | 163.44  | 192.50 | 500-599 | 152.50-181.00 | 170.66  | 181.00 |
| 500-599 | 177.50-216.00 | 204.37  | 216.00 | 400-499 | 150.00-181.00 | 165.50  | 181.00 |
| 400-499 | 160.00-230.00 | 182.92  | 230.00 |         |               |         |        |

Stockers sold on a steady market.

Stocker sale at Ontario Stockyards Inc: March 26, 2020 – 361 Stockers

| Steers  | Price Range   | Average | Тор    | Heifers | <b>Price Range</b> | Average | Top    |
|---------|---------------|---------|--------|---------|--------------------|---------|--------|
| 800-899 | 166.00-179.50 | 172.56  | 180.00 | 800-899 | 132.00-152.50      | 145.24  | 152.50 |
| 700-799 | 150.00-200.00 | 175.68  | 200.00 | 700-799 | 100.00-159.00      | 140.89  | 159.00 |
| 600-699 | 158.00-207.00 | 194.94  | 234.75 | 600-699 | 132.00-185.00      | 166.60  | 200.00 |
| 500-599 | 201.00-236.00 | 218.28  | 242.50 | 500-599 | 154.00-197.00      | 174.89  | 197.00 |
| 400-499 | 207.00-235.00 | 221.10  | 250.00 | 400-499 | 140.00-182.50      | 164.37  | 191.00 |
| 399-    | 172.50-195.00 | 185.80  | 220.00 | 300-399 | 150.00-152.50      | 150.74  | 152.50 |