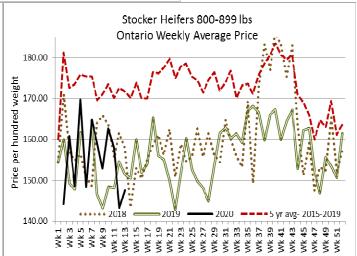

#### **ONTARIO LIVE CATTLE TRADE**

Today at Brussels Livestock- 825 stockers

| Steers  | Price Range   | Average | Тор    | Heifers | Price Range   | Average | Тор    |
|---------|---------------|---------|--------|---------|---------------|---------|--------|
| 1000+   | 150.00-169.00 | 161.98  | 172.00 | 900+    | 135.50-160.00 | 147.48  | 160.00 |
| 900-999 | 158.00-172.00 | 166.17  | 183.50 | 800-899 | 150.00-163.00 | 158.54  | 171.00 |
| 800-899 | 166.00-189.00 | 180.38  | 189.00 | 700-799 | 157.50-179300 | 171.61  | 180.50 |
| 700-799 | 169.00-227.00 | 197.02  | 227.00 | 600-699 | 163.00-196.00 | 188.79  | 196.00 |
| 600-699 | 184.00-235.00 | 209.73  | 238.00 | 500-599 | 121.00-195.00 | 159.48  | 215.00 |
| 500-599 | 170.00-232.50 | 197.63  | 233.00 | 400-499 | 150.00-177.00 | 166.80  | 177.00 |
| 400-499 | 135.00-213.00 | 187.14  | 213.00 |         |               |         |        |

Stocker sale at Ontario Livestock Exchange: March 26, 2020 – 275 Stockers

| Steers  | Price Range   | Average | Тор    | Heifers | Price Range   | Average | Тор    |
|---------|---------------|---------|--------|---------|---------------|---------|--------|
| 600-699 | 122.50-192.50 | 163.44  | 192.50 | 500-599 | 152.50-181.00 | 170.66  | 181.00 |
| 500-599 | 177.50-216.00 | 204.37  | 216.00 | 400-499 | 150.00-181.00 | 165.50  | 181.00 |
| 400-499 | 160.00-230.00 | 182.92  | 230.00 |         |               |         |        |

Stockers sold on a steady market.

Stocker sale at Ontario Stockyards Inc: March 26, 2020 – 361 Stockers

| Steers  | Price Range   | Average | Тор    | Heifers | <b>Price Range</b> | Average | Top    |
|---------|---------------|---------|--------|---------|--------------------|---------|--------|
| 800-899 | 166.00-179.50 | 172.56  | 180.00 | 800-899 | 132.00-152.50      | 145.24  | 152.50 |
| 700-799 | 150.00-200.00 | 175.68  | 200.00 | 700-799 | 100.00-159.00      | 140.89  | 159.00 |
| 600-699 | 158.00-207.00 | 194.94  | 234.75 | 600-699 | 132.00-185.00      | 166.60  | 200.00 |
| 500-599 | 201.00-236.00 | 218.28  | 242.50 | 500-599 | 154.00-197.00      | 174.89  | 197.00 |
| 400-499 | 207.00-235.00 | 221.10  | 250.00 | 400-499 | 140.00-182.50      | 164.37  | 191.00 |
| 399-    | 172.50-195.00 | 185.80  | 220.00 | 300-399 | 150.00-152.50      | 150.74  | 152.50 |