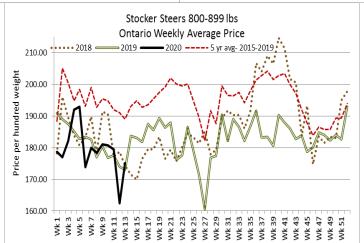

#### **ONTARIO LIVE CATTLE TRADE**

Today at Brussels Livestock- 825 stockers

| Steers  | Price Range   | Average | Тор    | Heifers | Price Range   | Average | Тор    |
|---------|---------------|---------|--------|---------|---------------|---------|--------|
| 1000+   | 150.00-169.00 | 161.98  | 172.00 | 900+    | 135.50-160.00 | 147.48  | 160.00 |
| 900-999 | 158.00-172.00 | 166.17  | 183.50 | 800-899 | 150.00-163.00 | 158.54  | 171.00 |
| 800-899 | 166.00-189.00 | 180.38  | 189.00 | 700-799 | 157.50-179300 | 171.61  | 180.50 |
| 700-799 | 169.00-227.00 | 197.02  | 227.00 | 600-699 | 163.00-196.00 | 188.79  | 196.00 |
| 600-699 | 184.00-235.00 | 209.73  | 238.00 | 500-599 | 121.00-195.00 | 159.48  | 215.00 |
| 500-599 | 170.00-232.50 | 197.63  | 233.00 | 400-499 | 150.00-177.00 | 166.80  | 177.00 |
| 400-499 | 135.00-213.00 | 187.14  | 213.00 |         |               |         |        |

Stocker sale at Ontario Livestock Exchange: March 26, 2020 – 275 Stockers

| Steers  | Price Range   | Average | Тор    | Heifers | Price Range   | Average | Тор    |
|---------|---------------|---------|--------|---------|---------------|---------|--------|
| 600-699 | 122.50-192.50 | 163.44  | 192.50 | 500-599 | 152.50-181.00 | 170.66  | 181.00 |
| 500-599 | 177.50-216.00 | 204.37  | 216.00 | 400-499 | 150.00-181.00 | 165.50  | 181.00 |
| 400-499 | 160.00-230.00 | 182.92  | 230.00 |         |               |         |        |

Stockers sold on a steady market.

Stocker sale at Ontario Stockyards Inc: March 26, 2020 – 361 Stockers

| Steers  | Price Range   | Average | Тор    | Heifers | <b>Price Range</b> | Average | Top    |
|---------|---------------|---------|--------|---------|--------------------|---------|--------|
| 800-899 | 166.00-179.50 | 172.56  | 180.00 | 800-899 | 132.00-152.50      | 145.24  | 152.50 |
| 700-799 | 150.00-200.00 | 175.68  | 200.00 | 700-799 | 100.00-159.00      | 140.89  | 159.00 |
| 600-699 | 158.00-207.00 | 194.94  | 234.75 | 600-699 | 132.00-185.00      | 166.60  | 200.00 |
| 500-599 | 201.00-236.00 | 218.28  | 242.50 | 500-599 | 154.00-197.00      | 174.89  | 197.00 |
| 400-499 | 207.00-235.00 | 221.10  | 250.00 | 400-499 | 140.00-182.50      | 164.37  | 191.00 |
| 399-    | 172.50-195.00 | 185.80  | 220.00 | 300-399 | 150.00-152.50      | 150.74  | 152.50 |