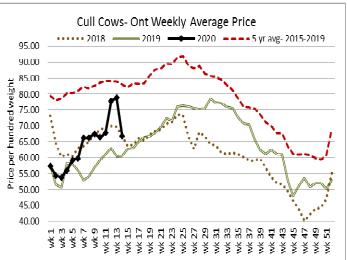

Ontario auction sales on Thursday saw weighted prices for:

|                                             | Volume | Price Range   | Average | Top    |
|---------------------------------------------|--------|---------------|---------|--------|
| Large & Medium Frame Fed Steers +1250 lbs   | 30     | 110.50-143.00 | 129.37  | 143.00 |
| Large & Medium Frame Fed Heifers +1000 lbs  | 38     | 113.83-142.55 | 132.69  | 145.50 |
| Fed steers, dairy and dairy cross +1250 lbs | 37     | 103.49-117.73 | 113.42  | 126.00 |
| Cows                                        | 697    | 56.28-69.43   | 63.50   | 114.00 |
| Bulls over 1600 lbs                         | 4      | 77.00-135.00  | 118.75  | 135.00 |
| Veal +600 lbs                               | 117    | 75.26-91.37   | 84.80   | 130.00 |





### Stocker sale at Ontario Livestock Exchange: April 2, 2020 - 175 Stockers

| Steers  | Price Range   | Average | Тор    | Heifers | Price Range  | Average | Тор    |
|---------|---------------|---------|--------|---------|--------------|---------|--------|
| 600-699 | 147.50-190.00 | 170.79  | 190.00 | 600-699 | 50.00-166.00 | 141.50  | 166.00 |
| 500-599 | 175.00-217.00 | 198.00  | 217.00 | 500-599 | 75.00-182.50 | 143.41  | 182.50 |
| 400-499 | 180.00-207.50 | 195.00  | 207.50 |         |              |         |        |

Good quality stocker cattle sold steady while medium quality cattle traded slightly under pressure.



#### Stocker sale at Ontario Stockyards Inc: April 2, 2020 – 370 Stockers

| Steers  | Price Range   | Average | Тор    | Heifers | <b>Price Range</b> | Average