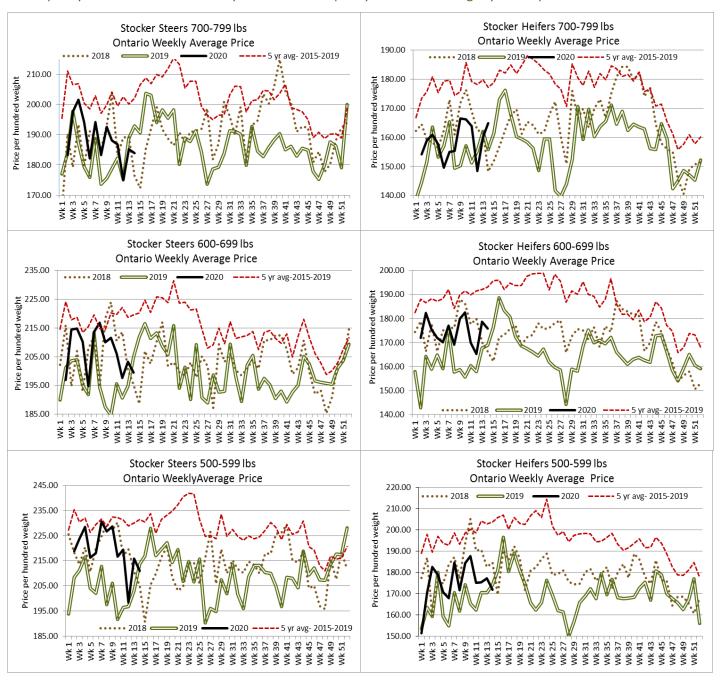

| 4      | 77.00-135.00  | 118.75  | 135.00 |
| Veal +600 lbs                               | 117    | 75.26-91.37   | 84.80   | 130.00 |





### Stocker sale at Ontario Livestock Exchange: April 2, 2020 - 175 Stockers

| Steers  | Price Range   | Average | Тор    | Heifers | Price Range  | Average | Тор    |
|---------|---------------|---------|--------|---------|--------------|---------|--------|
| 600-699 | 147.50-190.00 | 170.79  | 190.00 | 600-699 | 50.00-166.00 | 141.50  | 166.00 |
| 500-599 | 175.00-217.00 | 198.00  | 217.00 | 500-599 | 75.00-182.50 | 143.41  | 182.50 |
| 400-499 | 180.00-207.50 | 195.00  | 207.50 |         |              |         |        |

Good quality stocker cattle sold steady while medium quality cattle traded slightly under pressure.



#### Stocker sale at Ontario Stockyards Inc: April 2, 2020 – 370 Stockers

| Steers  | Price Range   | Average | Тор    | Heifers | <b>Price Range</b> | Average | Тор    |
|---------|---------------|---------|--------|---------|--------------------|---------|--------|
| 800-899 | 169.00-178.00 | 173.56  | 179.00 | 800-899 | 130.00-158.00      | 148.07  | 158.00 |
| 700-799 | 177.00-204.00 | 191.51  | 213.00 | 700-799 | 154.00-184.00      | 177.27  | 184.00 |
| 600-699 | 152.50-212.00 | 196.38  | 212.00 | 600-699 | 162.00-189.50      | 175.88  | 193.00 |
| 500-599 | 202.50-245.50 | 229.11  | 245.50 | 500-599 | 179.00-205.00      | 194.33  | 215.00 |
| 400-499 | 167.50-247.00 | 216.74  | 247.00 | 400-499 | 150.00-205.00      | 180.98  | 215.00 |
| 399-    | 70.00-215.00  | 143.03  | 230.00