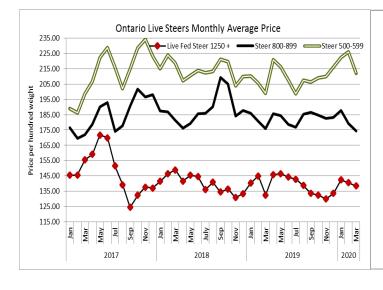

# Ontario auction sales on Thursday saw weighted prices for:

|                                             | Volume | Price Range   | Average | Top    |
|---------------------------------------------|--------|---------------|---------|--------|
| Large & Medium Frame Fed Steers +1250 lbs   | 30     | 110.50-143.00 | 129.37  | 143.00 |
| Large & Medium Frame Fed Heifers +1000 lbs  | 38     | 113.83-142.55 | 132.69  | 145.50 |
| Fed steers, dairy and dairy cross +1250 lbs | 37     | 103.49-117.73 | 113.42  | 126.00 |
| Cows                                        | 697    | 56.28-69.43   | 63.50   | 114.00 |
| Bulls over 1600 lbs                         | 4      | 77.00-135.00  | 118.75  | 135.00 |
| Veal +600 lbs                               | 117    | 75.26-91.37   | 84.80   | 130.00 |





### Stocker sale at Ontario Livestock Exchange: April 2, 2020 - 175 Stockers

| Steers  | Price Range   | Average | Тор    | Heifers | Price Range  | Average | Тор    |
|---------|---------------|---------|--------|---------|--------------|---------|--------|
| 600-699 | 147.50-190.00 | 170.79  | 190.00 | 600-699 | 50.00-166.00 | 141.50  | 166.00 |
| 500-599 | 175.00-217.00 | 198.00  | 217.00 | 500-599 | 75.00-182.50 | 143.41  | 182.50 |
| 400-499 | 180.00-207.50 | 195.00  | 207.50 |         |              |         |        |

Good quality stocker cattle sold steady while medium quality cattle traded slightly under pressure.



#### Stocker sale at Ontario Stockyards Inc: April 2, 2020 – 370 Stockers

| Steers  | Price Range   | Average | Тор    | Heifers | <b>Price Range</b> | Averag