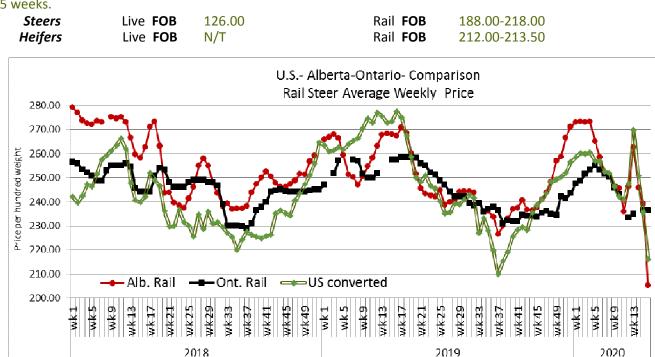

#### ALBERTA DIRECT TRADE

Alberta's direct trade was under pressure with prices ranging anywhere from \$190.00-\$220.00 delivered on a dressed basis, with prices declining as the week progressed. Canfax noted that prices were down around \$34.00 cwt from last week on average. On a picked up basis, Canfax reported live trade at \$126.00 down \$18.00 cwt from last week, while on the rail sales ranged from \$188.00-\$218.00 dressed, with steers averaging \$205.23 down \$33.94 and heifers \$213.33 down \$24.07 from last week's weighted average prices. Canfax reported: "Lift times were all over the map this week. One packer was buying cattle for 1-2 week delivery while the other packer was indicating cattle would not be picked up for 5 weeks.