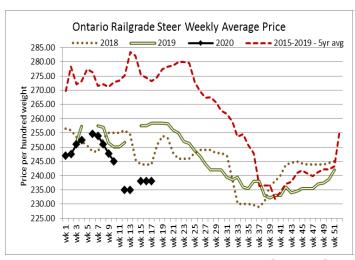

### ONTARIO DIRECT TO PACKER RAILGRADE CATTLE TRADE

Prices are on a carcass weight basis before grade and weight discounts. (Prices regardless of delivery date).

A Grade Steers

No bids or sales reported for today. Sales for the week are reported at \$237.00-\$238.00 dressed, mostly \$238.00 with delivery next week out to the week of May 1<sup>st</sup>.

A Grade Heifers No bids or sales reported for today. Sales for the week are reported at \$237.00-\$238.00

dressed, mostly \$238.00 with delivery next week out to the week of May 1st.