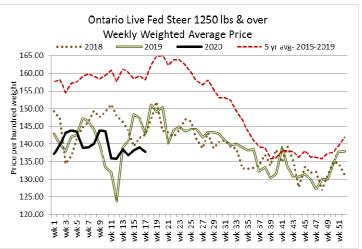

|                                             | Volume | Price Range   | Average | Тор    |
|---------------------------------------------|--------|---------------|---------|--------|
| Large & Medium Frame Fed Steers +1250 lbs   | 73     | 117.00-146.50 | 138.12  | 148.50 |
| Large & Medium Frame Fed Heifers +1000 lbs  | 28     | 111.00-143.50 | 128.97  | 143.50 |
| Fed steers, dairy and dairy cross +1250 lbs | 71     | 101.00-114.00 | 109.26  | 122.00 |
| Cows                                        | 521    | 56.76-71.65   | 64.59   | 106.00 |
| Bulls all weights                           | 30     | 68.17-118.57  | 89.20   | 137.00 |
| Veal +600 lbs                               | 197    | 108.68-128.47 | 118.44  | 189.00 |