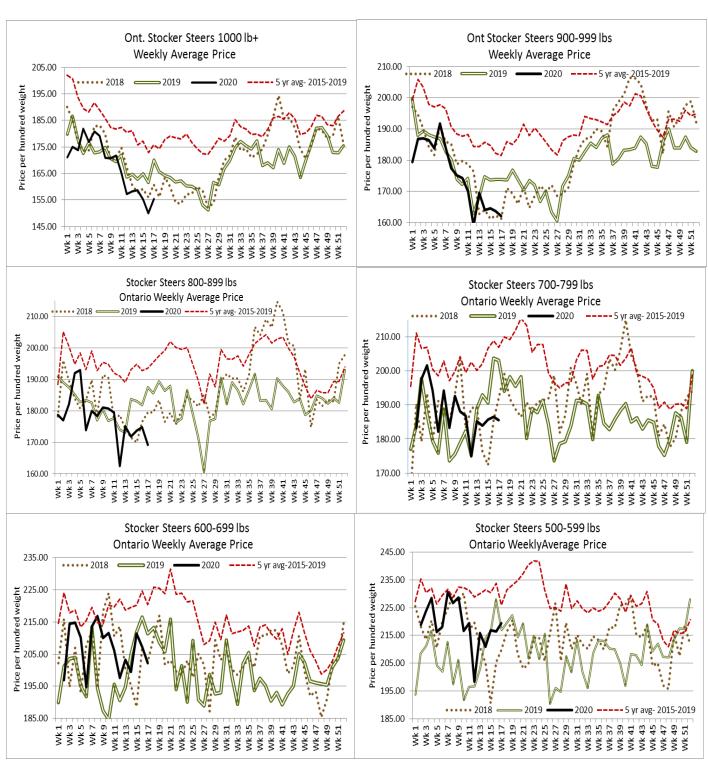

# **ONTARIO LIVE CATTLE TRADE**

Today at Brussels Livestock- 1,650 stockers (yearlings still to sell at time of reporting)

| Steers  | <b>Price Range</b> | Average | Тор    | Heifers | Price Range   | Average | Тор    |
|---------|--------------------|---------|--------|---------|---------------|---------|--------|
| 1000+   | 144.00-161.00      | 154.50  | 161.00 | 900+    | 115.00-154.00 | 137.00  | 154.00 |
| 900-999 | 157.75-168.75      | 164.91  | 169.00 | 800-899 | 146.00-160.50 | 154.89  | 189.00 |
| 800-899 | 160.00-178.00      | 166.81  | 180.00 | 700-799 | 147.00-167.00 | 158.43  | 214.00 |
| 700-799 | 177.00-199.50      | 189.11  | 201.00 | 600-699 | 155.00-202.00 | 183.24  | 202.00 |
| 600-699 | 189.00-227.00      | 208.82  | 227.00 | 500-599 | 146.00-191.00 | 171.30  | 215.00 |
| 500-599 | 191.00-238.00      | 216.29  | 257.00 | 400-499 | 155.00-223.00 | 193.21  | 223.00 |
| 400-499 | 205.00-249.00      | 237.46  | 249.00 | 300-399 | 125.00-152.00 | 143.50  | 152.00 |
| 399-    | 256.00-262.00      | 259.50  | 262.00 |         |               |         |        |

Calves sold steady to last week. Grass type calves sold strong. Yearlings had just started to sell at time of reporting.

### Today at Keady Livestock Market- 1,104 stockers

240.00-252.50

399-

| Steers  | Price Range   | Average | Тор    | Heifers | Price Range   | Average | Тор    |
|---------|---------------|---------|--------|---------|---------------|---------|--------|
| 900-999 | 160.00-164.50 | 163.39  | 164.50 | 800-899 | 156.00-162.50 | 159.64  | 162.50 |
| 800-899 | 183.00-191.50 | 188.27  | 191.50 | 700-799 | 162.00-182.25 | 172.03  | 182.25 |
| 700-799 | 186.00-205.00 | 196.71  | 205.00 | 600-699 | 171.00-190.00 | 180.39  | 190.50 |
| 600-699 | 210.00-231.00 | 218.85  | 231.00 | 500-599 | 172.50-199.00 | 191.30  | 199.00 |
| 500-599 | 215.00-243.00 | 229.15  | 243.00 | 400-499 | 199.00-202.50 | 201.10  | 202.50 |
| 400-499 | 210.00-225.00 | 220.00  | 225.00 |         |               |         |        |

252.50

A good offering of light weight grass cattle and heavier stocker cattle sold steady.

247.50

| Ontario auction :   | sales on  | <b>Thursday</b> | saw weighted  | prices for: |
|---------------------|-----------|-----------------|---------------|-------------|
| Officatio datectors | Jaics 011 | ,               | Jan Helpincea | prices ioii |

### Stocker sale at Ontario Livestock Exchange: April 23, 2020 – 240 Stockers

| Steers  | Price Range   | Average | Тор    | Heifers | Price Range   | Average | Тор    |
|---------|---------------|---------|--------|---------|---------------|---------|--------|
| 800-899 | 157.50-174.00 | 163.79  | 174.00 | 800-899 | 152.50-162.50 | 156.50  | 162.50 |
| 700-799 | 157.50-190.00 | 172.77  | 190.00 | 700-799 | 140.00-153.00 | 148.00  | 153.00 |
| 600-699 | 183.00-220.00 | 197.03  | 230.00 | 600-699 | 145.00-165.00 | 156.67  | 165.00 |
| 500-599 | 167.50-227.50 | 207.63  | 227.50 | 500-599 | 155.00-160.00 | 158.21  | 160.00 |
|         |               |         |        | 400-499 | 125.00-180.00 | 163.50  | 180.00 |

Feeder cattle continue to sell actively at strong prices.

# Stocker sale at Ontario Stockyards Inc: April 23, 2020 - 741 Stockers

| Steers  | Price Range   | Average | Тор    | Heifers | Price Range   | Average | Тор    |
|---------|---------------|---------|--------|---------|---------------|---------|--------|
| 1000+   | 94.00-104.00  | 95.46   | 120.00 | 900     | 97.50-121.00  | 107.64  | 135.00 |
| 800-899 | 135.00-176.50 | 163.37  | 176.50 | 800-899 | 117.50-134.00 | 129.62  | 180.00 |
| 700-799 | 167.50-203.00 | 184.08  | 203.00 | 700-799 | 130.00-168.50 | 153.75  | 173.50 |
| 600-699 | 170.00-211.50 | 193.04  | 270.50 | 600-699 | 158.00-179.00 | 168.40  | 212.50 |
| 500-599 | 207.50-245.00 | 225.74  | 242.00 | 500-599 | 162.00-203.00 | 181.18  | 208.00 |
| 400-499 | 197.50-252.00 | 228.87  | 255.00 | 400-499 | 140.00-191.00 | 168.96  | 212.50 |
| 399-    | 180.00-253.00 | 222.37  | 253.00 | 300-399 | 142.50-207.00 | 163.29  | 220.00 |

Replacement cattle sold steady with premiums paid for grass type cattle.