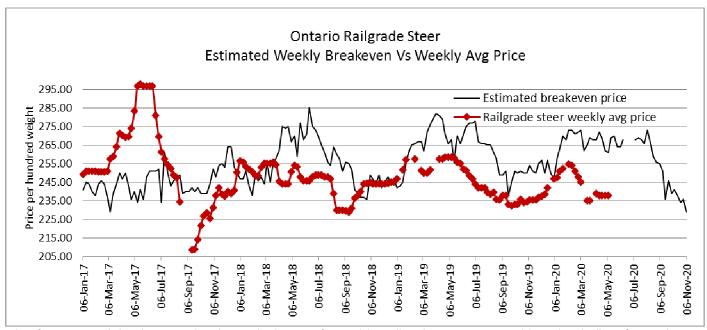

# Daily Market Information Report – Friday May 8, 2020

The following information is collected from various sources and disseminated by Beef Farmers of Ontario.

#### ONTARIO DIRECT TO PACKER RAILGRADE CATTLE TRADE

Prices are on a carcass weight basis before grade and weight discounts. (Prices regardless of delivery date).

A Grade Steers 238.00- light receipts A Grade Heifers 238.00- light receipts



The information provided on this report is based on weighted averages for actual data collected. Input costs are a guideline only and will vary from producer to producer. BFO does not take any responsibility and accepts no legal liability arising from or connected to damages or losses experienced by producers when using this information. This is to be used at your own risk.

## **ONTARIO LIVE CATTLE TRADE**

Today at Brussels Livestock- 1,450 stockers (yearlings still to sell at time of reporting)

| Steers  | Price Range   | Average | Тор    | Heifers | Price Range   | Average | Top    |
|---------|---------------|---------|--------|---------|---------------|---------|--------|
| 1000+   | 144.00-168.00 | 162.89  | 168.00 | 900+    | 145.25-159.75 | 152.72  | 159.75 |
| 900-999 | 161.00