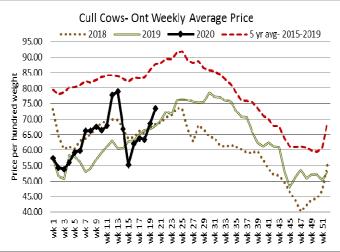

| ,                                           | Volume | Price Range   | Average | Тор    |
|---------------------------------------------|--------|---------------|---------|--------|
| Large & Medium Frame Fed Steers +1250 lbs   | 23     | 129.00-149.50 | 141.34  | 149.50 |
| Large & Medium Frame Fed Heifers +1000 lbs  | 24     | 110.58-146.42 | 126.14  | 151.50 |
| Fed steers, dairy and dairy cross +1250 lbs | 72     | 105.00-114.00 | 110.20  | 119.00 |
| Cows                                        | 545    | 68.41-87.81   | 77.57   | 115.00 |
| Bulls all weights                           | 31     | 81.34-91.50   | 86.38   | 114.00 |
| Veal +600 lbs                               | 163    | 101.90-125.98 | 113.92  | 198.00 |