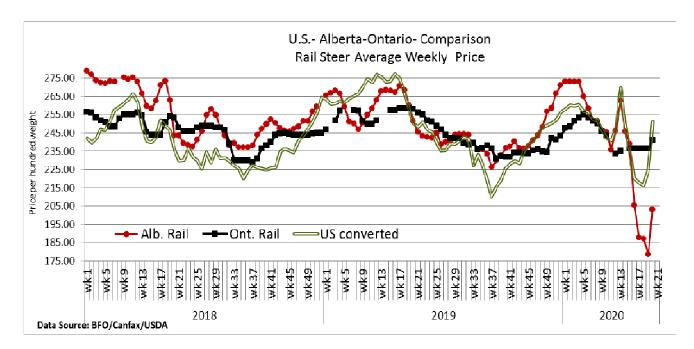

#### ALBERTA DIRECT TRADE

**Alberta's direct trade** was light on Wednesday with prices reported by Canfax from \$187.00-\$225.00 delivered on a dressed basis, up \$7.00-\$45.00 cwt from last week. On Thursday, Canfax reported trade from \$185.00-\$240.00 cwt delivered on a dressed basis, up \$15.00 from Wednesday and \$5.00-\$60.00 cwt higher than last week's range. Canfax reported steers on a picked up basis from \$183.50-\$238.50 dressed averaging \$203.02 up \$24.69 from last week on average, while not enough heifers sold to establish a market. Canfax reports: "Both major packers were bidding on the cash market but were limiting the amount of cattle they bought from producers. Most of the cattle that traded this week would be picked up some time in June."

SteersLive FOBN/TRail FOB183.50-238.50HeifersLive FOBN/TRail FOBN/T

### U.S. TRADE (U.S. funds)

Rail 158.00-185.00