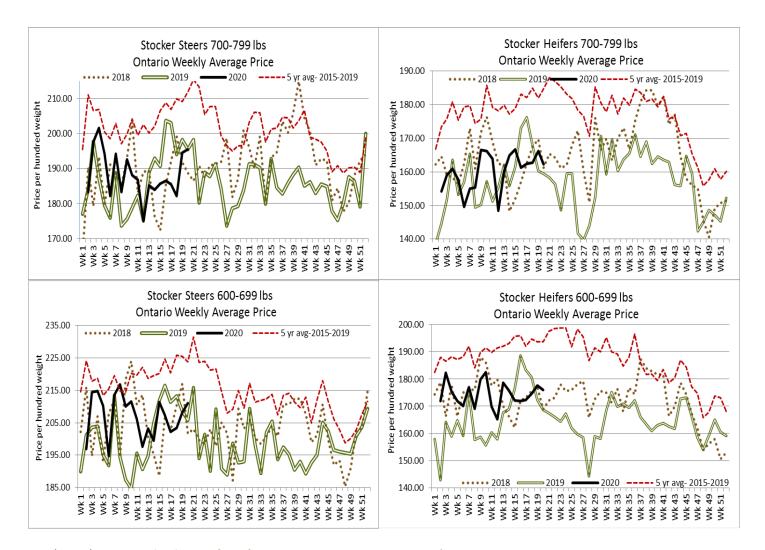

### Stocker sale at Ontario Livestock Exchange: May 14, 2020 –351 Stockers

| Steers  | Price Range   | Average | Тор    | Heifers | Price Range   | Average | Top    |
|---------|---------------|---------|--------|---------|---------------|---------|--------|
| 900-999 | 180.50-181.50 | 180.95  | 181.50 | 700-799 | 140.00-147.50 | 143.39  | 161.00 |
| 800-899 | 155.00-181.00 | 164.64  | 181.00 | 600-699 | 125.00-175.00 | 155.53  | 175.00 |
| 700-799 | 151.00-195.00 | 177.29  | 197.50 | 500-599 | 167.50-192.50 | 183.11  | 192.50 |
| 600-699 | 187.50-231.00 | 211.21  | 231.00 | 400-499 | 110.00-197.50 | 175.34  | 197.50 |
| 500-599 | 173.00-235.00 | 207.35  | 245.00 | 300-399 | 185.00-200.00 | 196.25  | 200.00 |
| 400-499 | 167.50-235.00 | 205.96  | 255.00 |         |               |         |        |
| 399-    | 115.00-220.00 | 192.50  | 220.00 |         |               |         |        |

# Stocker sale at Ontario Stockyards Inc: May 14, 2020 – 635 Stockers

| Steers  | Price Range   | Average | Тор    | Heifers | Price Range   | Average | Тор    |
|---------|---------------|---------|--------|---------|---------------|---------|--------|
| 900-999 | 147.50-171.00 | 164.07  | 171.00 | 900     | 148.00-162.00 | 157.23  | 162.00 |
| 800-899 | 168.00-186.00 | 177.15  | 186.00 | 800-899 | 160.00-164.00 | 160.31  | 164.00 |
| 700-799 | 183.00-206.00 | 197.82  | 206.00 | 700-799 | 155.50-185.00 | 168.80  | 185.00 |
| 600-699 | 200.00-227.50 | 214.41  | 234.00 | 600-699 | 155.00-179.00 | 168.53  | 188.00 |
| 500-599 | 222.50-280.00 | 242.36  | 280.00 | 500-599 | 162.00-204.00 | 181.29  | 213.00 |
| 400-499 | 214.00-250.00 | 233.26  | 270.50 | 400-499 | 172.50-226.00 | 196.67  | 226.00 |
| 399-    | 210.00-272.00 | 242.56  | 272.00 | 300-399 | 162.50-205.00 | 184.70  | 205.00 |