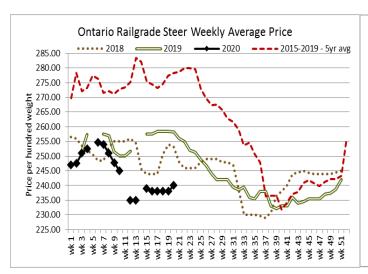

### ONTARIO DIRECT TO PACKER RAILGRADE CATTLE TRADE

Prices are on a carcass weight basis before grade and weight discounts. (Prices regardless of delivery date).

A Grade Steers

No new trade or bids reported for today. Sales for the week ranged from 238.00-242.00

No new trade or bids reported for today. Sales for the week ranged from 238.00-242.00

No new trade or bids reported for today. Sales for the week ranged from 238.00-242.00