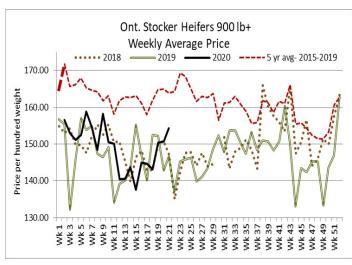

#### Stocker sale at Ontario Livestock Exchange: May 21, 2020 –215 Stockers

|         |               |         | , ,    |         |               |         |        |
|---------|---------------|---------|--------|---------|---------------|---------|--------|
| Steers  | Price Range   | Average | Тор    | Heifers | Price Range   | Average | Тор    |
| 900-999 | 142.00-184.00 | 170.92  | 184.00 | 700-799 | 109.00-178.00 | 171.38  | 178.00 |
| 800-899 | 184.00-202.50 | 193.58  | 202.50 | 600-699 | 177.50-199.00 | 192.11  | 199.00 |
| 700-799 | 130.00-207.50 | 175.00  | 207.50 | 500-599 | 185.00-202.00 | 191.56  | 202.0  |
| 600-699 | 197.50-236.00 | 222.84  | 236.00 | 400-499 | 162.50-210.00 | 180.48  | 212.50 |
| 500-599 | 180.00-259.00 | 225.60  | 259.00 | 300-399 |               |         |        |
| 400-499 | 230.00-277.50 | 256.45  | 277.50 |         |               |         |        |
| 399-    | 202.50-230.00 | 207.92  | 265.00 |         |               |         |        |

#### Stocker sale at Ottawa Livestock Exchange: May 21, 2020 -77 Stockers

183.33

|         |                    | •       | , ,    |         |               |         |        |
|---------|--------------------|---------|--------|---------|---------------|---------|--------|
| Steers  | <b>Price Range</b> | Average | Тор    | Heifers | Price Range   | Average | Тор    |
| 700-799 | 186.00-217.00      | 206.20  | 217.00 | 600-699 | 180.00-187.00 | 185.78  | 187.00 |
| 600-699 | 194.00-219.00      | 215.00  | 219.00 | 500-599 | 162.00-213.00 | 191.33  | 213.00 |
| 500-599 | 196.00-256.00      | 243.25  | 256.00 |         |               |         |        |
| 400-499 | 198.00-256.00      | 236.33  | 256.00 |         |               |         |        |