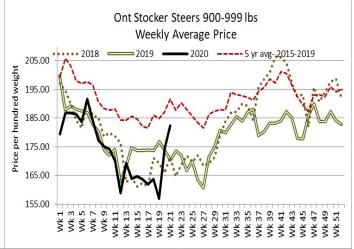

#### Stocker sale at Ontario Livestock Exchange: May 21, 2020 –215 Stockers

|         |               |         | , ,    |         |               |         |        |
|---------|---------------|---------|--------|---------|---------------|---------|--------|
| Steers  | Price Range   | Average | Тор    | Heifers | Price Range   | Average | Тор    |
| 900-999 | 142.00-184.00 | 170.92  | 184.00 | 700-799 | 109.00-178.00 | 171.38  | 178.00 |
| 800-899 | 184.00-202.50 | 193.58  | 202.50 | 600-699 | 177.50-199.00 | 192.11  | 199.00 |
| 700-799 | 130.00-207.50 | 175.00  | 207.50 | 500-599 | 185.00-202.00 | 191.56  | 202.0  |
| 600-699 | 197.50-236.00 | 222.84  | 236.00 | 400-499 | 162.50-210.00 | 180.48  | 212.50 |
| 500-599 | 180.00-259.00 | 225.60  | 259.00 | 300-399 |               |         |        |
| 400-499 | 230.00-277.50 | 256.45  | 277.50 |         |               |         |        |
| 399-    | 202.50-230.00 | 207.92  | 265.00 |         |               |         |        |