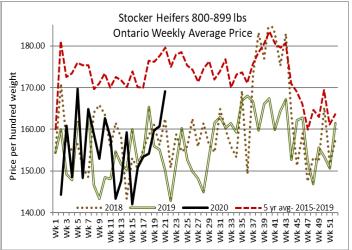

# Today at Brussels Livestock- 1,400 stockers

| Steers  | Price Range   | Average | Тор    | Heifers | Price Range   | Average | Тор    |
|---------|---------------|---------|--------|---------|---------------|---------|--------|
| 1000+   | 146.00-183.00 | 174.13  | 183.00 | 900+    | 149.00-176.50 | 164.98  | 176.50 |
| 900-999 | 184.00-193.00 | 189.70  | 193.00 | 800-899 | 162.00-183.00 | 174.04  | 183.00 |
| 800-899 | 194.00-211.25 | 203.30  | 211.25 | 700-799 | 181.00-198.50 | 187.51  | 198.50 |
| 700-799 | 198.00-224.00 | 213.07  | 224.00 | 600-699 | 193.50-212.00 | 201.02  | 212.00 |
| 600-699 | 222.00-249.00 | 236.34  | 249.00 | 500-599 | 186.00-220.00 | 202.46  | 225.00 |
| 500-599 | 240.00-269.00 | 256.37  | 269.00 | 400-499 | 184.00-219.00 | 205.22  | 219.00 |
| 400-499 | 240.00-270.00 | 251.95  | 270.00 | 300-399 | 175.00-205.00 | 190.00  | 205.00 |
| 399-    | 218.00-285.00 | 255.45  | 285.00 |         |               |         |        |

#### Stocker sale at Ontario Livestock Exchange: May 21, 2020 –215 Stockers

|         |               |         | , ,    |         |               |         |        |
|---------|---------------|---------|--------|---------|---------------|---------|--------|
| Steers  | Price Range   | Average | Тор    | Heifers | Price Range   | Average | Тор    |
| 900-999 | 142.00-184.00 | 170.92  | 184.00 | 700-799 | 109.00-178.00 | 171.38  | 178.00 |
| 800-899 | 184.00-202.50 | 193.58  | 202.50 | 600-699 | 177.50-199.00 | 192.11  | 199.00 |
| 700-799 | 130.00-207.50 | 175.00  | 207.50 | 500-599 | 185.00-202.00 | 191.56  | 202.0  |
| 600-699 | 197.50-236.00 | 222.84  | 236.00 | 400-499 | 162.50-210.00 | 180.48  | 212.50 |
| 500-599 | 180.00-259.00 | 225.60  | 259.00 | 300-399 |               |         |        |
| 400-499 | 230.00-277.50 | 256.45  | 277.50 |         |               |         |        |
| 399-    | 202.50-230.00 | 207.92  | 265.00 |         |               |         |        |