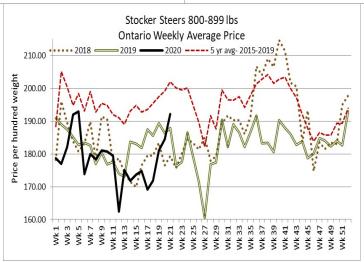

#### Stocker sale at Ontario Livestock Exchange: May 21, 2020 –215 Stockers

|         |               |         | , ,    |         |               |         |        |
|---------|---------------|---------|--------|---------|---------------|---------|--------|
| Steers  | Price Range   | Average | Тор    | Heifers | Price Range   | Average | Тор    |
| 900-999 | 142.00-184.00 | 170.92  | 184.00 | 700-799 | 109.00-178.00 | 171.38  | 178.00 |
| 800-899 | 184.00-202.50 | 193.58  | 202.50 | 600-699 | 177.50-199.00 | 192.11  | 199.00 |
| 700-799 | 130.00-207.50 | 175.00  | 207.50 | 500-599 | 185.00-202.00 | 191.56  | 202.0  |
| 600-699 | 197.50-236.00 | 222.84  | 236.00 | 400-499 | 162.50-210.00 | 180.48  | 212.50 |
| 500-599 | 180.00-259.00 | 225.60  | 259.00 | 300-399 |               |         |        |
| 400-499 | 230.00-277.50 | 256.45  | 277.50 |         |               |         |        |
| 399-    | 202.50-230.00 | 207.92  | 265.00 |         |               |         |        |