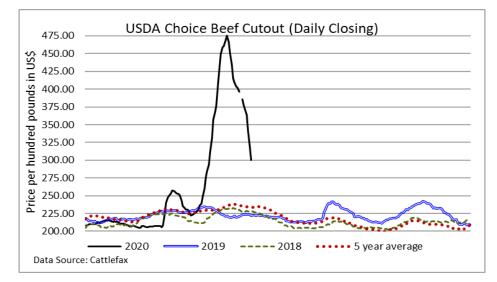

### U.S. BOXED BEEF CUT-OUT VALUES (U.S. funds)

|                                  | Choice  | Select  |
|----------------------------------|---------|---------|
|                                  | 600-900 | 600-900 |
| Cutout Values (noon estimate):   | 300.01  | 279.66  |
| Change (from yesterday's close): | -18.72  | -10.92  |
| Current Five Day Average:        | 354.11  | 328.35  |