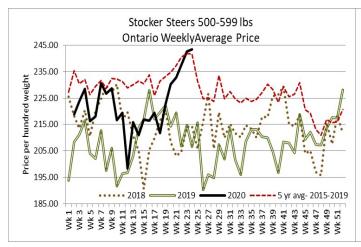

## Ontario auction sales on Thursday saw weighted prices for:

|                                             | Volume | Price Range   | Average | Тор    |
|---------------------------------------------|--------|---------------|---------|--------|
| Large & Medium Frame Fed Steers +1250 lbs   | 46     | 135.00-173.75 | 162.54  | 174.50 |
| Large & Medium Frame Fed Heifers +1000 lbs  | 33     | 125.91-167.55 | 147.47  | 172.00 |
| Fed steers, dairy and dairy cross +1250 lbs | 80     | 95.00-113.00  | 105.47  | 129.00 |
| Cows                                        | 506    | 63.38-85.12   | 74.17   | 148.75 |
| Bulls all weights                           | 20     | 104.35-119.33 | 112.86  | 138.00 |
| Veal +600 lbs                               | 105    | 110.47-135.13 | 120.75  | 216.00 |





#### Stocker sale at Ontario Livestock Exchange: June 4, 2020 – 401 Stockers

| Steers  | Price Range   | Average | Тор    |
|---------|---------------|---------|--------|
| 900-999 | 162.50-170.00 | 165.00  | 170.00 |
| 800-899 | 135.00-199.00 | 173.34  | 200.00 |
| 700-799 | 152.50-210.00 | 191.25  | 210.00 |
| 600-699 | 185.00-230.00 | 213.54  | 230.00 |
| 500-599 | 169.00-279.00 | 222.62  | 279.00 |
| 400-499 | 185.00-232.50 | 211.50  | 255.00 |
| 399-    | 150.00-227.50 | 182.50  | 245.00 |

| Heifers | Price Range   | Average | Тор    |
|---------|---------------|---------|--------|
| 900+    | 130.00-148.00 | 143.83  | 152.50 |
| 800-899 | 152.50-170.00 | 163.64  | 170.00 |
| 700-799 | 157.50-183.50 | 175.62  | 194.00 |
| 600-699 | 170.00-197.50 | 181.56  | 197.50 |
| 500-599 |