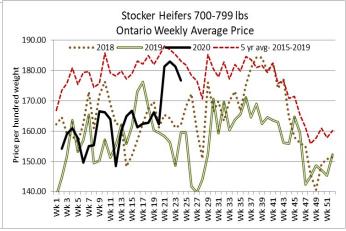

| Heifers | Price Range   | Average | Тор    |
|---------|---------------|---------|--------|
| 900+    | 130.00-148.00 | 143.83  | 152.50 |
| 800-899 | 152.50-170.00 | 163.64  | 170.00 |
| 700-799 | 157.50-183.50 | 175.62  | 194.00 |
| 600-699 | 170.00-197.50 | 181.56  | 197.50 |
| 500-599 | 140.00-200.00 | 167.71  | 212.50 |
| 400-499 | 175.00-217.50 | 199.57  | 227.50 |
| 300-399 | 179.00-200.00 | 182.15  | 207.50 |
| 299-    | 140.00-240.00 | 190.00  | 240.00 |
|         |               |         |        |

### Stocker sale at: Ontario Stockyards Inc: June 4, 2020 - 578 Stockers

| 01001101 0010 0 |                    |         | .,     | • • • • • • • • |               |         |        |
|-----------------|--------------------|---------|--------|-----------------|---------------|---------|--------|
| Steers          | <b>Price Range</b> | Average | Тор    | Heifers         | Price Range   | Average | Top    |
| 900-999         | 154.00-175.00      | 168.36  | 175.00 | 700-799         | 168.00-189.00 | 177.26  | 189.00 |
| 800-899         | 150.00-196.50      | 179.57  | 196.50 | 600-699         | 192.00-212.00 | 202.25  | 212.00 |
| 700-799         | 181.00-205.50      | 195.32  | 205.50 | 500-599         | 205.00-225.00 | 215.70  | 225.00 |
| 600-699         | 185.00-241.00      | 217.65  | 257.00 | 400-499         | 215.00-235.00 | 225.11  | 240.00 |
| 500-599         | 218.00-277.50      | 251.63  | 277.50 | 300-399         | 233.00-246.00 | 241.22  | 263.00 |
| 400-499         | 200.00-271.00      | 238.52  | 285.00 |                 |               |         |        |
| 399-            | 225.00-289.00      | 248.76  | 289.00 |                 |               |         |        |

#### Stocker sale at Ottawa Livestock Exchange: June 4, 2020 – 107 Stockers

| Steers  | <b>Price Range</b> | Average | Тор    | Heifers | Price Range   | Average | Тор    |
|---------|--------------------|---------|--------|---------|---------------|---------|--------|
| 800-899 | 186.00-194.00      | 190.00  | 194.00 | 600-699 | 118.00-188.00 | 160.36  | 204.00 |
| 700-799 | 178.00-210.00      | 191.78  | 210.00 | 500-599 | 164.00-202.00 | 188.46  | 216.00 |
| 600-699 | 214.00-234.00      | 223.43  | 234.00 | 400-499 | 164.00-210.00 | 186.00  | 230.00 |
| 500-599 | 202.00-268.00      | 236.00  | 268.00 |         |               |         |        |
| 400-499 | 226.00-264.00      | 242.88  | 264.00 |         |               |         |        |
| 399     | 216.00-234.00      | 228.00  | 234.00 |         |               |         |        |