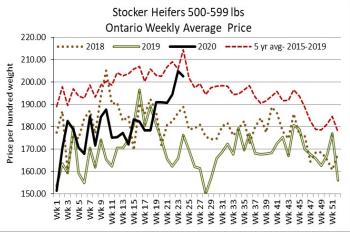

Ontario auction sales on Thursday saw weighted prices for:

|                                             | Volume | Price Range   | Average | Тор    |
|---------------------------------------------|--------|---------------|---------|--------|
| Large & Medium Frame Fed Steers +1250 lbs   | 46     | 135.00-173.75 | 162.54  | 174.50 |
| Large & Medium Frame Fed Heifers +1000 lbs  | 33     | 125.91-167.55 | 147.47  | 172.00 |
| Fed steers, dairy and dairy cross +1250 lbs | 80     | 95.00-113.00  | 105.47  | 129.00 |
| Cows                                        | 506    | 63.38-85.12   | 74.17   | 148.75 |
| Bulls all weights                           | 20     | 104.35-119.33 | 112.86  | 138.00 |
| Veal +600 lbs                               | 105    | 110.47-135.13 | 120.75  | 216.00 |





#### Stocker sale at Ontario Livestock Exchange: June 4, 2020 – 401 Stockers

| Steers  | Price Range   | Average | Тор    |
|---------|---------------|---------|--------|
| 900-999 | 162.50-170.00 | 165.00  | 170.00 |
| 800-899 | 135.00-199.00 | 173.34  | 200.00 |
| 700-799 | 152.50-210.00 | 191.25  | 210.00 |
| 600-699 | 185.00-230.00 | 213.54  | 230.00 |
| 500-599 | 169.00-279.00 | 222.62  | 279.00 |
| 400-499 | 185.00-232.50 | 211.50  | 255.00 |
| 399-    | 150.00-227.50 | 182.50  | 245.00 |

| Heifers | Price Range   | Average | Тор    |
|---------|---------------|---------|--------|
| 900+    | 130.00-148.00 | 143.83  | 152.50 |
| 800-899 | 152.50-170.00 | 163.64  | 170.00 |
| 700-799 | 157.50-183.50 | 175.62  | 194.00 |
| 600-699 | 170.00-197.50 | 181.56  | 197.50 |
| 500-599 | 14