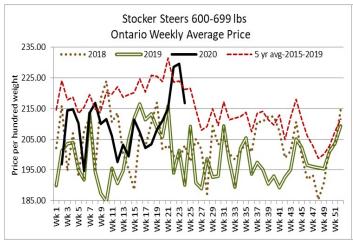

#### Stocker sale at Ontario Livestock Exchange: June 4, 2020 – 401 Stockers

| Steers  | Price Range   | Average | Тор    |
|---------|---------------|---------|--------|
| 900-999 | 162.50-170.00 | 165.00  | 170.00 |
| 800-899 | 135.00-199.00 | 173.34  | 200.00 |
| 700-799 | 152.50-210.00 | 191.25  | 210.00 |
| 600-699 | 185.00-230.00 | 213.54  | 230.00 |
| 500-599 | 169.00-279.00 | 222.62  | 279.00 |
| 400-499 | 185.00-232.50 | 211.50  | 255.00 |
| 399-    | 150.00-227.50 | 182.50  | 245.00 |

### Stocker sale at: Ontario Stockyards Inc: June 4, 2020 - 578 Stockers

| 01001101 0010 0 |                    |         | .,     | • • • • • • • • |               |         |        |
|-----------------|--------------------|---------|--------|-----------------|---------------|---------|--------|
| Steers          | <b>Price Range</b> | Average | Тор    | Heifers         | Price Range   | Average | Top    |
| 900-999         | 154.00-175.00      | 168.36  | 175.00 | 700-799         | 168.00-189.00 | 177.26  | 189.00 |
| 800-899         | 150.00-196.50      | 179.57  | 196.50 | 600-699         | 192.00-212.00 | 202.25  | 212.00 |
| 700-799         | 181.00-205.50      | 195.32  | 205.50 | 500-599         | 205.00-225.00 | 215.70  | 225.00 |
| 600-699         | 185.00-241.00      | 217.65  | 257.00 | 400-499         | 215.00-235.00 | 225.11  | 240.00 |
| 500-599         | 218.00-277.50      | 251.63  | 277.50 | 300-399         | 233.00-246.00 | 241.22  | 263.00 |
| 400-499         | 200.00-271.00      | 238.52  | 285.00 |                 |               |         |        |
| 399-            | 225.00-289.00      | 248.76  | 289.00 |                 |               |         |        |

#### Stocker sale at Ottawa Livestock Exchange: June 4, 2020 – 107 Stockers

| Steers  | <b>Price Range</b> | Average | Тор    | Heifers | Price Range   | Average | Тор    |
|---------|--------------------|---------|--------|---------|---------------|---------|--------|
| 800-899 | 186.00-194.00      | 190.00  | 194.00 | 600-699 | 118.00-188.00 | 160.36  | 204.00 |
| 700-799 | 178.00-210.00      | 191.78  | 210.00 | 500-599 | 164.00-202.00 | 188.46  | 216.00 |
| 600-699 | 214.00-234.00      | 223.43  | 234.00 | 400-499 | 164.00-210.00 | 186.00  | 230.00 |
| 500-599 | 202.00-268.00      | 236.00  | 268.00 |         |               |         |        |
| 400-499 | 226.00-264.00      | 242.88  | 264.00 |         |               |         |        |
| 399     | 216.00-234.00      | 228.00  | 234.00 |         |               |         |        |