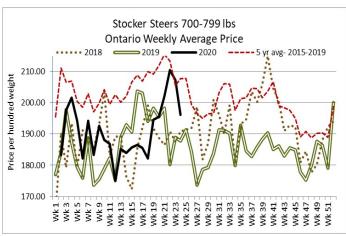

#### Stocker sale at Ontario Livestock Exchange: June 4, 2020 – 401 Stockers

| Steers  | Price Range   | Average | Тор    |
|---------|---------------|---------|--------|
| 900-999 | 162.50-170.00 | 165.00  | 170.00 |
| 800-899 | 135.00-199.00 | 173.34  | 200.00 |
| 700-799 | 152.50-210.00 | 191.25  | 210.00 |
| 600-699 | 185.00-230.00 | 213.54  | 230.00 |
| 500-599 | 169.00-279.00 | 222.62  | 279.00 |
| 400-499 | 185.00-232.50 | 211.50  | 255.00 |
| 399-    | 150.00-227.50 | 182.50  | 245.00 |

### Stocker sale at: Ontario Stockyards Inc: June 4, 2020 - 578 Stockers

| 01001101 0010 0 |                    |         | .,     | • • • • • • • • |               |         |        |
|-----------------|--------------------|---------|--------|-----------------|---------------|---------|--------|
| Steers          | <b>Price Range</b> | Average | Тор    | Heifers         | Price Range   | Average | Top    |
| 900-999         | 154.00-175.00      | 168.36  | 175.00 | 700-799         | 168.00-189.00 | 177.26  | 189.00 |
| 800-899         | 150.00-196.50      | 179.57  | 196.50 | 600-699         | 192.00-212.00 | 202.25  | 212.00 |
| 700-799         | 181.00-205.50      | 195.32  | 205.50 | 500-599         | 205.00-225.00 | 215.70  | 225.00 |
| 600-699         | 185.00-241.00      | 217.65  | 257.00 | 400-499         | 215.00-235.00 | 225.11  | 240.00 |
| 500-599         | 218.00-277.50      | 251.63  | 277.50 | 300-399         | 233.00-246.00 | 241.22  | 263.00 |
| 400-499         | 200.00-271.00      | 238.52  | 285.00 |                 |               |         |        |
| 399-            | 225.00-289.00      | 248.76  | 289.00 |                 |               |         |        |

#### Stocker sale at Ottawa Livestock Exchange: June 4, 2020 – 107 Stockers

| Steers  | <b>Price Range</b> | Average | Тор    | Heifers | Price Range   | Average | Тор    |
|---------|--------------------|---------|--------|---------|---------------|---------|--------|
| 800-899 | 186.00-194.00      | 190.00  | 194.00 | 600-699 | 118.00-188.00 | 160.36  | 204.00 |
| 700-799 | 178.00-210.00      | 191.78  | 210.00 | 500-599 | 164.00-202.00 | 188.46  | 216.00 |
| 600-699 | 214.00-234.00      | 223.43  | 234.00 | 400-499 | 164.00-210.00 | 186.00  | 230.00 |
| 500-599 | 202.00-268.00      | 236.00  | 268.00 |         |               |         |        |
| 400-499 | 226.00-264.00      | 242.88  | 264.00 |         |               |         |        |
| 399     | 216.00-234.00      | 228.00  | 234.00 |         |               |         |        |