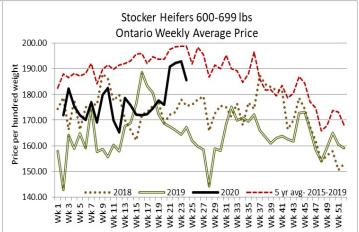

| Heifers | Price Range   | Average | Тор    |
|---------|---------------|---------|--------|
| 900+    | 130.00-148.00 | 143.83  | 152.50 |
| 800-899 | 152.50-170.00 | 163.64  | 170.00 |
| 700-799 | 157.50-183.50 | 175.62  | 194.00 |
| 600-699 | 170.00-197.50 | 181.56  | 197.50 |
| 500-599 | 140.00-200.00 | 167.71  | 212.50 |
| 400-499 | 175.00-217.50 | 199.57  | 227.50 |
| 300-399 | 179.00-200.00 | 182.15  | 207.50 |
| 299-    | 140.00-240.00 | 190.00  | 240.00 |
|         |               |         |        |

### Stocker sale at: Ontario Stockyards Inc: June 4, 2020 - 578 Stockers

| 01001101 0010 0 |                    |         | .,     | • • • • • • • • |               |         |        |
|-----------------|--------------------|---------|--------|-----------------|---------------|---------|--------|
| Steers          | <b>Price Range</b> | Average | Тор    | Heifers         | Price Range   | Average | Top    |
| 900-999         | 154.00-175.00      | 168.36  | 175.00 | 700-799         | 168.00-189.00 | 177.26  | 189.00 |
| 800-899         | 150.00-196.50      | 179.57  | 196.50 | 600-699         | 192.00-212.00 | 202.25  | 212.00 |
| 700-799         | 181.00-205.50      | 195.32  | 205.50 | 500-599         | 205.00-225.00 | 215.70  | 225.00 |
| 600-699         | 185.00-241.00      | 217.65  | 257.00 | 400-499         | 215.00-235.00 | 225.11  | 240.00 |
| 500-599         | 218.00-277.50      | 251.63  | 277.50 | 300-399         | 233.00-246.00 | 241.22  | 263.00 |
| 400-499         | 200.00-271.00      | 238.52  | 285.00 |                 |               |         |        |
| 399-            | 225.00-289.00      | 248.76  | 289.00 |                 |               |         |        |

#### Stocker sale at Ottawa Livestock Exchange: June 4, 2020 – 107 Stockers

| Steers  | <b>Price Range</b> | Average | Тор    | Heifers | Price Range   | Average | Тор    |
|---------|--------------------|---------|--------|---------|---------------|---------|--------|
| 800-899 | 186.00-194.00      | 190.00  | 194.00 | 600-699 | 118.00-188.00 | 160.36  | 204.00 |
| 700-799 | 178.00-210.00      | 191.78  | 210.00 | 500-599 | 164.00-202.00 | 188.46  | 216.00 |
| 600-699 | 214.00-234.00      | 223.43  | 234.00 | 400-499 | 164.00-210.00 | 186.00  | 230.00 |
| 500-599 | 202.00-268.00      | 236.00  | 268.00 |         |               |         |        |
| 400-499 | 226.00-264.00      | 242.88  | 264.00 |         |               |         |        |
| 399     | 216.00-234.00      | 228.00  | 234.00 |         |               |         |        |