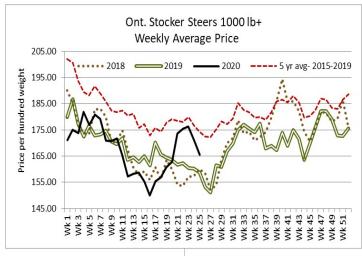

### **ONTARIO LIVE CATTLE TRADE**

Today at Brussels Livestock- 850 stockers

| Steers  | Price Range   | Average | Тор    | Heifers | Price Range   | Average | Тор    |
|---------|---------------|---------|--------|---------|---------------|---------|--------|
| 1000+   | 147.50-164.00 | 157.49  | 170.00 | 900+    | 128.00-155.50 | 145.75  | 172.75 |
| 900-999 | 158.00-169.00 | 165.05  | 169.00 | 800-899 | 150.50-175.00 | 164.93  | 175.00 |
| 800-899 | 169.00-197.50 | 182.91  | 197.50 | 700-799 | 161.00-177.00 | 168.22  | 180.00 |
| 700-799 | 181.00-199.25 | 190.65  | 220.00 | 600-699 | 177.00-187.00 | 182.73  | 192.00 |
| 600-699 | 204.00-242.00 | 219.82  | 242.00 | 500-599 | 182.00-213.00 | 199.05  | 222.00 |
| 500-599 | 170.00-239.00 | 215.25  | 244.00 | 400-499 | 191.00-217.00 | 208.17  | 217.00 |
| 400-499 | 201.00-272.00 | 245.31  | 272.00 | 300-399 |               |         |        |

Stocker sale at Ontario Livestock Exchange: June 18, 2020 - 323 Stockers

| Steers  | Price Range   | Average | Тор    | Heifers | Price Range   | Average | Top    |
|---------|---------------|---------|--------|---------|---------------|---------|--------|
| 900-999 | 152.00-189.00 | 184.58  | 189.00 | 900+    | 145.00-154.00 | 147.08  | 154.00 |
| 800-899 | 165.00-191.00 | 184.38  | 191.00 | 800-899 | 110.00-170.00 | 140.25  | 170.00 |
| 700-799 | 127.50-151.00 | 145.38  | 190.00 | 700-799 | 125.00-147.50 | 139.75  | 172.00 |
| 600-699 | 149.00-204.00 | 185.41  | 204.00 | 600-699 | 139.00-147.50 | 142.29  | 147.50 |
| 500-599 | 145.00-268.00 | 231.50  | 268.00 | 500-599 | 169.00-180.00 | 174.67  | 187.50 |
| 400-499 | 155.00-231.00 | 215.57  | 231.00 | 400-499 | 172.50-197.50 | 185.83  | 197.50 |
| 399-    | 215.00-277.50 | 257.00  | 277.50 | 300-399 | 165.00-205.00 | 179.21  | 227.50 |

Stockers sold on a steady market.

Stocker sale at: Ontario Stockyards Inc: June 18, 2020 - 510 Stockers

| Steers  | Price Range   | Average | Тор    | Heifers | Price Range   | Average | Top    |
|---------|---------------|---------|--------|---------|---------------|---------|--------|
| 1000+   | 157.00-171.00 | 161.79  | 171.00 | 900+    | 146.00-167.50 | 157.61  | 167.50 |
| 900-999 | 170.50-176.75 | 173.89  | 176.75 | 800-899 | 145.00-172.00 | 156.16  | 175.00 |
| 800-899 | 180.00-199.00 | 192.19  | 199.00 | 700-799 | 155.00-187.50 | 175.06  | 187.50 |
| 700-799 | 184.00-214.00 | 201.58  | 214.00 | 600-699 | 180.00-205.00 | 193.91  | 214.00 |
| 600-699 | 193.00-227.00 | 209.13  | 241.00 | 500-599 | 196.00-225.00 | 211.72  | 230.00 |
| 500-599 | 208.00-251.00 | 234.16  | 268.00 | 400-499 | 214.00-236.50 | 224.64  | 237.50 |
| 400-499 | 235.00-276.00 | 252.03  | 276.00 | 300-399 | 214.00-240.00 | 227.01  | 240.00 |
| 399-    | 227.50-254.00 | 244.49  | 272.50 |         |               |         |        |