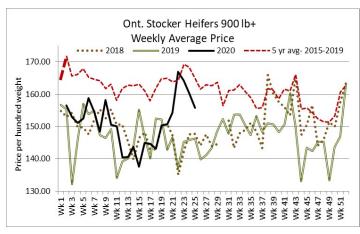

Stocker sale at Ontario Livestock Exchange: June 18, 2020 - 323 Stockers

| Steers  | Price Range   | Average | Тор    | Heifers | Price Range   | Average | Top    |
|---------|---------------|---------|--------|---------|---------------|---------|--------|
| 900-999 | 152.00-189.00 | 184.58  | 189.00 | 900+    | 145.00-154.00 | 147.08  | 154.00 |
| 800-899 | 165.00-191.00 | 184.38  | 191.00 | 800-899 | 110.00-170.00 | 140.25  | 170.00 |
| 700-799 | 127.50-151.00 | 145.38  | 190.00 | 700-799 | 125.00-147.50 | 139.75  | 172.00 |
| 600-699 | 149.00-204.00 | 185.41  | 204.00 | 600-699 | 139.00-147.50 | 142.29  | 147.50 |
| 500-599 | 145.00-268.00 | 231.50  | 268.00 | 500-599 | 169.00-180.00 | 174.67  | 187.50 |
| 400-499 | 155.00-231.00 | 215.57  | 231.00 | 400-499 | 172.50-197.50 | 185.83  | 197.50 |
| 399-    | 215.00-277.50 | 257.00  | 277.50 | 300-399 | 165.00-205.00 | 179.21  | 227.50 |

Stockers sold on a steady market.

Stocker sale at: Ontario Stockyards Inc: June 18, 2020 - 510 Stockers

| Steers  | Price Range   | Average | Тор    | Heifers | Price Range   | Average | Top    |
|---------|---------------|---------|--------|---------|---------------|---------|--------|
| 1000+   | 157.00-171.00 | 161.79  | 171.00 | 900+    | 146.00-167.50 | 157.61  | 167.50 |
| 900-999 | 170.50-176.75 | 173.89  | 176.75 | 800-899 | 145.00-172.00 | 156.16  | 175.00 |
| 800-899 | 180.00-199.00 | 192.19  | 199.00 | 700-799 | 155.00-187.50 | 175.06  | 187.50 |
| 700-799 | 184.00-214.00 | 201.58  | 214.00 | 600-699 | 180.00-205.00 | 193.91  | 214.00 |
| 600-699 | 193.00-227.00 | 209.13  | 241.00 | 500-599 | 196.00-225.00 | 211.72  | 230.00 |
| 500-599 | 208.00-251.00 | 234.16  | 268.00 | 400-499 | 214.00-236.50 | 224.64  | 237.50 |
| 400-499 | 235.00-276.00 | 252.03  | 276.00 | 300-399 | 214.00-240.00 | 227.01  | 240.00 |
| 399-    | 227.50-254.00 | 244.49  | 272.50 |         |               |         |        |