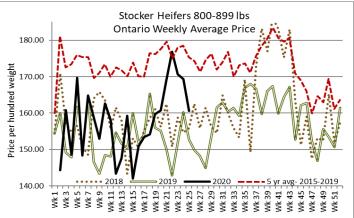

Stocker sale at Ontario Livestock Exchange: June 18, 2020 - 323 Stockers

| Steers  | Price Range   | Average | Тор    | Heifers | Price Range   | Average | Top    |
|---------|---------------|---------|--------|---------|---------------|---------|--------|
| 900-999 | 152.00-189.00 | 184.58  | 189.00 | 900+    | 145.00-154.00 | 147.08  | 154.00 |
| 800-899 | 165.00-191.00 | 184.38  | 191.00 | 800-899 | 110.00-170.00 | 140.25  | 170.00 |
| 700-799 | 127.50-151.00 | 145.38  | 190.00 | 700-799 | 125.00-147.50 | 139.75  | 172.00 |
| 600-699 | 149.00-204.00 | 185.41  | 204.00 | 600-699 | 139.00-147.50 | 142.29  | 147.50 |
| 500-599 | 145.00-268.00 | 231.50  | 268.00 | 500-599 | 169.00-180.00 | 174.67  | 187.50 |
| 400-499 | 155.00-231.00 | 215.57  | 231.00 | 400-499 | 172.50-197.50 | 185.83  | 197.50 |
| 399-    | 215.00-277.50 | 257.00  | 277.50 | 300-399 | 165.00-205.00 | 179.21  | 227.50 |

Stockers sold on a steady market.

Stocker sale at: Ontario Stockyards Inc: June 18, 2020 - 510 Stockers

| Steers  | Price Range   | Average | Тор    | Heifers | Price Range   | Average | Top    |
|---------|---------------|---------|--------|---------|---------------|---------|--------|
| 1000+   | 157.00-171.00 | 161.79  | 171.00 | 900+    | 146.00-167.50 | 157.61  | 167.50 |
| 900-999 | 170.50-176.75 | 173.89  | 176.75 | 800-899 | 145.00-172.00 | 156.16  | 175.00 |
| 800-899 | 180.00-199.00 | 192.19  | 199.00 | 700-799 | 155.00-187.50 | 175.06  | 187.50 |
| 700-799 | 184.00-214.00 | 201.58  | 214.00 | 600-699 | 180.00-205.00 | 193.91  | 214.00 |
| 600-699 | 193.00-227.00 | 209.13  | 241.00 | 500-599 | 196.00-225.00 | 211.72  | 230.00 |
| 500-599 | 208.00-251.00 | 234.16  | 268.00 | 400-499 | 214.00-236.50 | 224.64  | 237.50 |
| 400-499 | 235.00-276.00 | 252.03  | 276.00 | 300-399 | 214.00-240.00 | 227.01  | 240.00 |
| 399-    | 227.50-254.00 | 244.49  | 272.50 |         |               |         |        |