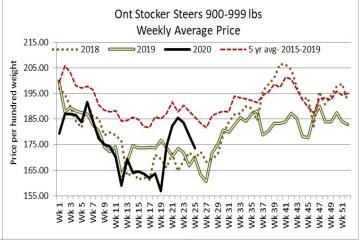

Stocker sale at Ontario Livestock Exchange: June 18, 2020 - 323 Stockers

| Steers  | Price Range   | Average | Тор    | Heifers | Price Range   | Average | Top    |
|---------|---------------|---------|--------|---------|---------------|---------|--------|
| 900-999 | 152.00-189.00 | 184.58  | 189.00 | 900+    | 145.00-154.00 | 147.08  | 154.00 |
| 800-899 | 165.00-191.00 | 184.38  | 191.00 | 800-899 | 110.00-170.00 | 140.25  | 170.00 |
| 700-799 | 127.50-151.00 | 145.38  | 190.00 | 700-799 | 125.00-147.50 | 139.75  | 172.00 |
| 600-699 | 149.00-204.00 | 185.41  | 204.00 | 600-699 | 139.00-147.50 | 142.29  | 147.50 |
| 500-599 | 145.00-268.00 | 231.50  | 268.00 | 500-599 | 169.00-180.00 | 174.67  | 187.50 |
| 400-499 | 155.00-231.00 | 215.57  | 231.00 | 400-499 | 172.50-197.50 | 185.83  | 197.50 |
| 399-    | 215.00-277.50 | 257.00  | 277.50 | 300-399 | 165.00-205.00 | 179.21  | 227.50 |

Stockers sold on a steady market.

Stocker sale at: Ontario Stockyards Inc: June 18, 2020 - 510 Stockers

| Steers  | Price Range   | Average | Тор    | Heifers | Price Range   | Average | Top    |
|---------|---------------|---------|--------|---------|---------------|---------|--------|
| 1000+   | 157.00-171.00 | 161.79  | 171.00 | 900+    | 146.00-167.50 | 157.61  | 167.50 |
| 900-999 | 170.50-176.75 | 173.89  | 176.75 | 800-899 | 145.00-172.00 | 156.16  | 175.00 |
| 800-899 | 180.00-199.00 | 192.19  | 199.00 | 700-799 | 155.00-187.50 | 175.06  | 187.50 |
| 700-799 | 184.00-214.00 | 201.58  | 214.00 | 600-699 | 180.00-205.00 | 193.91  | 214.00 |
| 600-699 | 193.00-227.00 | 209.13  | 241.00 | 500-599 | 196.00-225.00 | 211.72  | 230.00 |
| 500-599 | 208.00-251.00 | 234.16  | 268.00 | 400-499 | 214.00-236.50 | 224.64  | 237.50 |
| 400-499 | 235.00-276.00 | 252.03  | 276.00 | 300-399 | 214.00-240.00 | 227.01  | 240.00 |
| 399-    | 227.50-254.00 | 244.49  | 272.50 |         |               |         |        |