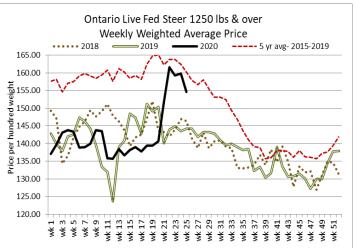

# Ontario auction sales on Thursday saw weighted prices for:

|                                             | Volume | Price Range   | Average | Top    |
|---------------------------------------------|--------|---------------|---------|--------|
| Large & Medium Frame Fed Steers +1250 lbs   | 53     | 135.00-156.00 | 148.27  | 156.00 |
| Large & Medium Frame Fed Heifers +1000 lbs  | 44     | 131.14-149.09 | 139.96  | 153.50 |
| Fed steers, dairy and dairy cross +1250 lbs | 42     | 97.00-108.00  | 101.63  | 123.00 |
| Cows                                        | 445    | 71.84-91.26   | 79.49   | 113.00 |
| Bulls all weights                           | 19     | 105.60-123.00 | 114.60  | 150.00 |
| Veal +600 lbs                               | 108    | 104.77-127.27 | 115.49  | 188.00 |