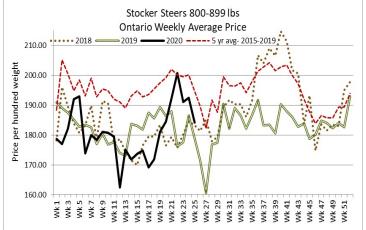

Stocker sale at Ontario Livestock Exchange: June 18, 2020 - 323 Stockers

| Steers  | Price Range   | Average | Тор    | Heifers | Price Range   | Average | Top    |
|---------|---------------|---------|--------|---------|---------------|---------|--------|
| 900-999 | 152.00-189.00 | 184.58  | 189.00 | 900+    | 145.00-154.00 | 147.08  | 154.00 |
| 800-899 | 165.00-191.00 | 184.38  | 191.00 | 800-899 | 110.00-170.00 | 140.25  | 170.00 |
| 700-799 | 127.50-151.00 | 145.38  | 190.00 | 700-799 | 125.00-147.50 | 139.75  | 172.00 |
| 600-699 | 149.00-204.00 | 185.41  | 204.00 | 600-699 | 139.00-147.50 | 142.29  | 147.50 |
| 500-599 | 145.00-268.00 | 231.50  | 268.00 | 500-599 | 169.00-180.00 | 174.67  | 187.50 |
| 400-499 | 155.00-231.00 | 215.57  | 231.00 | 400-499 | 172.50-197.50 | 185.83  | 197.50 |
| 399-    | 215.00-277.50 | 257.00  | 277.50 | 300-399 | 165.00-205.00 | 179.21  | 227.50 |

Stockers sold on a steady market.

Stocker sale at: Ontario Stockyards Inc: June 18, 2020 - 510 Stockers

| Steers  | Price Range   | Average | Тор    | Heifers | Price Range   | Average | Top    |
|---------|---------------|---------|--------|---------|---------------|---------|--------|
| 1000+   | 157.00-171.00 | 161.79  | 171.00 | 900+    | 146.00-167.50 | 157.61  | 167.50 |
| 900-999 | 170.50-176.75 | 173.89  | 176.75 | 800-899 | 145.00-172.00 | 156.16  | 175.00 |
| 800-899 | 180.00-199.00 | 192.19  | 199.00 | 700-799 | 155.00-187.50 | 175.06  | 187.50 |
| 700-799 | 184.00-214.00 | 201.58  | 214.00 | 600-699 | 180.00-205.00 | 193.91  | 214.00 |
| 600-699 | 193.00-227.00 | 209.13  | 241.00 | 500-599 | 196.00-225.00 | 211.72  | 230.00 |
| 500-599 | 208.00-251.00 | 234.16  | 268.00 | 400-499 | 214.00-236.50 | 224.64  | 237.50 |
| 400-499 | 235.00-276.00 | 252.03  | 276.00 | 300-399 | 214.00-240.00 | 227.01  | 240.00 |
| 399-    | 227.50-254.00 | 244.49  | 272.50 |         |               |         |        |