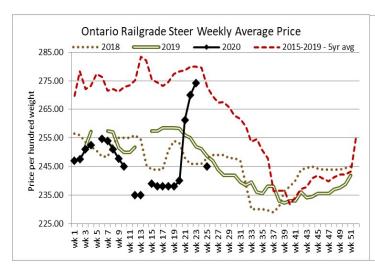

## ONTARIO DIRECT TO PACKER RAILGRADE CATTLE TRADE

Prices are on a carcass weight basis before grade and weight discounts. (Prices regardless of delivery date).

A Grade Steers No sales reported.
A Grade Heifers No sales reported.