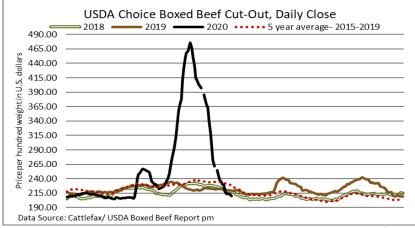

Feeder cattle sold at sharply lower prices.

The USDA Choice Boxed Beef Cut-out out has been under pressure with the June 24, 2020 closing price at \$209.69, which is well below the high of \$475.39 on May 12, 2020 and just \$1.55 above the March 13, 2020 closing ahead of the COVID19 lockdown.

# U.S. BOXED BEEF CUT-OUT VALUES (U.S. funds)

|                                  | Choice  | Select  |
|----------------------------------|---------|---------|
|                                  | 600-900 | 600-900 |
| Cutout Values (noon estimate):   | 207.94  | 200.58  |
| Change (from yesterday's close): | -1.75   | -1.11   |
| Current Five Day Average:        | 212.57  | 203.51  |