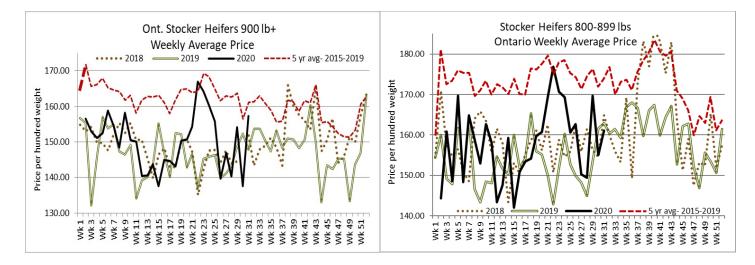

#### Stocker sale at Ontario Livestock Exchange: July 30, 2020 - 201 Stockers

| Steers  | Price Range   | Average | Тор    | Heifers | Price Range   | Average | Тор    |
|---------|---------------|---------|--------|---------|---------------|---------|--------|
| 800-899 | 145.00-175.00 | 154.28  | 184.00 | 700-799 | 155.00-190.00 | 177.96  | 190.00 |
| 700-799 | 190.00-202.50 | 195.63  | 202.50 | 600-699 | 155.00-175.00 | 164.17  | 175.00 |
| 600-699 | 155.00-206.00 | 192.56  | 206.00 | 500-599 | 82.50-182.50  | 144.50  | 182.50 |
| 500-599 | 187.50-218.00 | 199.61  | 220.00 |         |               |         |        |
|         |               |         |        |         |               |         |        |

#### Stocker sale at: Ontario Stockyards Inc: July 30, 2020 – 308 Stockers

| Steers  | Price Range   | Average | Тор    | Heifers | Price Range   | Average | Тор    |
|---------|---------------|---------|--------|---------|---------------|---------|--------|
| 1000+   | 150.00-166.00 | 156.68  | 170.00 | 900+    | 143.00-159.00 | 154.74  | 159.00 |
| 900-999 | 166.00-188.50 | 177.91  | 188.50 | 800-899 | 94.00-150.00  | 122.65  | 157.00 |
| 800-899 | 175.00-195.50 | 187.87  | 198.00 | 700-799 | 110.00-163.00 | 137.90  | 174.00 |
| 700-799 | 165.00-213.00 | 192.68  | 213.00 | 600-699 | 150.00-202.00 | 177.71  | 209.00 |
| 600-699 | 196.00-240.00 | 221.57  | 250.00 | 500-599 | 190.00-212.00 | 199.31  | 212.00 |
| 500-599 | 192.50-262.00 | 227.17  | 262.00 | 400-499 | 212.50-240.00 | 227.75  | 240.00 |
| 400-499 | 219.00-272.00 | 246.99  | 279.00 | 300-399 | 225.00-250.00 | 235.95  | 250.00 |
| 399-    | 230.00-250.00 | 246.94  | 285.00 |         |               |         |        |