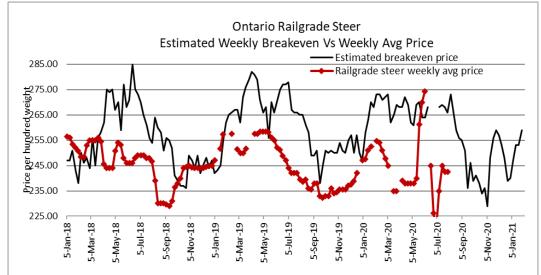

Daily Market Information Report – Friday July 31, 2020

The following information is collected from various sources and disseminated by Beef Farmers of Ontario. **ONTARIO DIRECT TO PACKER RAILGRADE CATTLE TRADE** 

Prices are on a carcass weight basis before grade and weight discounts. (Prices regardless of delivery date).

A Grade Steers

**ers** 240.00-245.00 (delivery in 1-2 weeks)

A Grade Heifers

239.00-245.00 (delivery in 1-2 weeks)



The information provided on this report is based on weighted averages for actual data collected. Input costs are a guideline only and will vary from producer to producer. BFO does not take any responsibility and accepts no legal liability arising from or connected to damages or losses experienced by producers when using this information. This is to be used at your own risk.

# ONTARIO LIVE CATTLE TRADE

| <b>Brussels Liv</b> | estock- 619 stockers | 5       |        |         |               |         |        |
|---------------------|----------------------|---------|--------|---------|---------------|---------|--------|
| Steers              | Price Range          | Average | Тор    | Heifers | Price Range   | Average | Тор    |
| 1000+               | 161.50-175.00        | 168.17  | 1