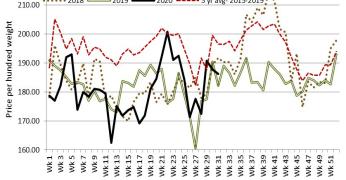

Ontario auction sales on Thursday saw weighted prices for:

|                                             | Volume | Price Range   | Average | Тор    |
|---------------------------------------------|--------|---------------|---------|--------|
| Large & Medium Frame Fed Steers +1250 lbs   | 33     | 128.00-147.00 | 137.28  | 148.50 |
| Large & Medium Frame Fed Heifers +1000 lbs  | 15     | 120.73-142.20 | 130.73  | 145.00 |
| Fed steers, dairy and dairy cross +1250 lbs | 47     | 104.25-127.00 | 115.55  | 127.00 |
| Cows                                        | 422    | 64.72-89.52   | 78.67   | 118.00 |
| Bulls all weights                           | 15     | 102.00-124.53 | 111.98  | 139.00 |
| Veal +600 lbs                               | 129    | 103.55-147.67 | 117.41  | 210.00 |





#### Stocker sale at Ontario Livestock Exchange: July 30, 2020 - 201 Stockers

| Steers  | Price Range   | Average | Тор    | Heifers | Price Range   | Average | Тор    |
|---------|---------------|---------|--------|---------|---------------|---------|--------|
| 800-899 | 145.00-175.00 | 154.28  | 184.00 | 700-799 | 155.00-190.00 | 177.96  | 190.00 |
| 700-799 | 190.00-202.50 | 195.63  | 202.50 | 600-699 | 155.00-175.00 | 164.17  | 175.00 |
| 600-699 | 155.00-206.00 | 192.56  | 206.00 | 500-599 | 82.50-182.50  | 144.50  | 182.50 |
| 500-599 | 187.50-218.00 | 199.61  | 220.00 |         |               |         |        |
|         |               |         |        |         |               |         |        |

Feeder cattle continue to sell firm to stronger.



#### Stocker sale at: