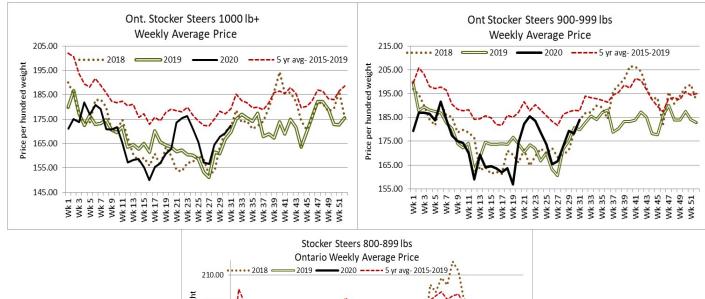

.

Ontario auction sales on Thursday saw weighted prices for:

|                                             | Volume | Price Range   | Average | Тор    |
|---------------------------------------------|--------|---------------|---------|--------|
| Large & Medium Frame Fed Steers +1250 lbs   | 33     | 128.00-147.00 | 137.28  | 148.50 |
| Large & Medium Frame Fed Heifers +1000 lbs  | 15     | 120.73-142.20 | 130.73  | 145.00 |
| Fed steers, dairy and dairy cross +1250 lbs | 47     | 104.25-127.00 | 115.55  | 127.00 |
| Cows                                        | 422    | 64.72-89.52   | 78.67   | 118.00 |
| Bulls all weights                           | 15     | 102.00-124.53 | 111.98  | 139.00 |
| Veal +600 lbs                               | 129    | 103.55-147.67 | 117.41  | 210.00 |





#### Stocker sale at Ontario Livestock Exchange: July 30, 2020 - 201 Stockers

| Steers  | Price Range   | Average | Тор    | Heifers | Price Range   | Average | Тор    |
|---------|---------------|---------|--------|---------|---------------|---------|--------|
| 800-899 | 145.00-175.00 | 154.28  | 184.00 | 700-799 | 155.00-190.00 | 177.96  | 190.00 |
| 700-799 | 190.00-202.50 | 195.63  | 202.50 | 600-699 | 155.00-175.00 | 164.17  | 175.00 |
| 600-699 | 155.00-206.00 | 192.56  | 206.00 | 500-599 | 82.50-182.50  | 144.50  | 182.50 |
| 500-599 | 187.50-218.00 | 199.61  | 220.00 |         |               |         |        |
|         |               |         |        |         |               |         |        |

Feeder cattle continue to sell firm to stronger.



#### Stocker sale at