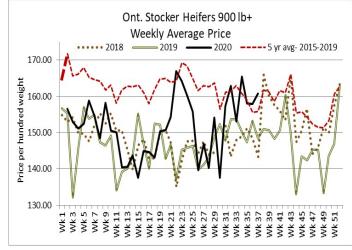

### **ONTARIO LIVE CATTLE TRADE**

Today at Brussels Livestock- 1,250 stockers (300 yearlings left to sell at time of reporting)

| Steers  | Price Range   | Average | Тор    | Heifers | Price Range   | Average | Тор    |
|---------|---------------|---------|--------|---------|---------------|---------|--------|
| 1000+   | 150.00-170.75 | 165.44  | 182.50 | 900+    | 171.00-184.50 | 176.32  | 184.50 |
| 900-999 | 183.00-199.50 | 190.20  | 199.50 | 800-899 | 180.00-194.00 | 187.57  | 194.00 |
| 800-899 | 167.00-208.50 | 191.15  | 208.50 | 700-799 | 170.00-202.25 | 187.80  | 206.50 |
| 700-799 | 182.00-222.50 | 211.52  | 222.50 | 600-699 | 165.00-202.50 | 183.25  | 207.75 |
| 600-699 | 185.00-229.00 | 212.79  | 229.00 | 500-599 | 167.00-213.00 | 198.28  | 213.00 |
| 500-599 | 202.00-237.50 | 222.74  | 267.00 | 400-499 | 170.00-230.00 | 202.71  | 230.00 |
| 400-499 | 212.00-267.00 | 248.23  | 267.00 | 300-399 | 75.00-165.00  | 108.00  | 165.00 |
| -399    | 108.00-269.00 | 233.37  | 270.00 | 299-    | 145.00-200.00 | 175.50  | 200.00 |

Calves and yearlings are selling on a strong active trade at steady prices, with grass cattle bringing a premium. Final results will be posted on Monday.

Ontario auction sales on **Thursday** saw weighted prices for:

Stocker sale at Ontario Livestock Exchange: September 10, 2020 - 233 Stockers

| Steers  | Price Range   | Average | Тор    | Heifers | Price Range   | Average | Top    |
|---------|---------------|---------|--------|---------|---------------|---------|--------|
| 600-699 | 152.50-210.00 | 186.47  | 211.00 | 700-799 | 126.00-173.00 | 153.00  | 173.00 |
| 500-599 | 162.50-247.50 | 206.14  | 254.00 | 600-699 | 127.50-175.00 | 156.17  | 177.50 |
| 400-499 | 190.00-247.50 | 229.10  | 257.50 | 500-599 | 157.50-170.00 | 164.00  | 170.00 |
| 399-    | 197.52-265.00 | 233.33  | 265.00 | 400-499 | 160.00-205.00 | 193.75  | 227.50 |

Feeders continued to sell actively at firm prices.

Stocker sale at: Ontario Stockyards Inc: September 10, 2020 – 504 Stockers

| Steers  | Price Range   | Average | Тор    | Heifers | <b>Price Range</b> | Average | Тор    |
|---------|---------------|---------|--------|---------|--------------------|---------|--------|
| 1000+   | 140.50-165.00 | 152.84  | 169.50 | 900+    | 147.50-159.00      | 152.22  | 159.00 |
| 900-999 | 150.00-169.00 | 157.55  | 172.50 | 800-899 | 150.00-162.00      | 156.03  | 162.00 |
| 800-899 | 150.00-191.00 | 177.61  | 191.00 | 700-799 | 150.00-202.50      | 182.50  | 219.00 |
| 700-799 | 156.00-197.50 | 186.07  | 220.50 | 600-699 | 147.00-216.00      | 190.77  | 222.00 |
| 600-699 | 172.50-221.50 | 191.48  | 235.00 | 500-599 | 160.00-216.00      | 186.37  | 216.00 |
| 500-599 | 187.50-237.50 | 212.08  | 238.00 | 400-499 | 192.50-248.00      | 220.14  | 248.00 |
| 400-499 | 192.50-246.00 | 228.98  | 256.00 | 300-399 | 202.50-225.00      | 215.07  | 225.00 |
| 399-    | 255.00-260.00 | 258.78  | 260.00 |         |                    |         |        |

# Stocker sale at Ottawa Livestock Exchange: September 10, 2020 – 88 Stockers

| Steers  | Price Range   | Average | Тор    | Heifers | Price Range   | Average | Тор    |
|---------|---------------|---------|--------|---------|---------------|---------|--------|
| 600-699 | 220.00-226.00 | 221.20  | 230.00 | 500-599 | 150.00-214.00 | 191.54  | 214.00 |
| 500-599 | 244.00-260.00 | 255.00  | 260.00 | 400-499 | 150.00-234.00 | 206.80  | 234.00 |
| 400-499 | 158.00-267.00 | 228.45  | 267.00 | 300-399 | 166.00-212.00 | 186.40  | 212.00 |