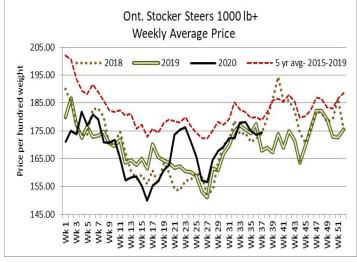

### **ONTARIO LIVE CATTLE TRADE**

Today at Brussels Livestock- 1,250 stockers (300 yearlings left to sell at time of reporting)

| Steers  | Price Range   | Average | Тор    | Heifers | Price Range   | Average | Тор    |
|---------|---------------|---------|--------|---------|---------------|---------|--------|
| 1000+   | 150.00-170.75 | 165.44  | 182.50 | 900+    | 171.00-184.50 | 176.32  | 184.50 |
| 900-999 | 183.00-199.50 | 190.20  | 199.50 | 800-899 | 180.00-194.00 | 187.57  | 194.00 |
| 800-899 | 167.00-208.50 | 191.15  | 208.50 | 700-799 | 170.00-202.25 | 187.80  | 206.50 |
| 700-799 | 182.00-222.50 | 211.52  | 222.50 | 600-699 | 165.00-202.50 | 183.25  | 207.75 |
| 600-699 | 185.00-229.00 | 212.79  | 229.00 | 500-599 | 167.00-213.00 | 198.28  | 213.00 |
| 500-599 | 202.00-237.50 | 222.74  | 267.00 | 400-499 | 170.00-230.00 | 202.71  | 230.00 |
| 400-499 | 212.00-267.00 | 248.23  | 267.00 | 300-399 | 75.00-165.00  | 108.00  | 165.00 |
| -399    | 108.00-269.00 | 233.37  | 270.00 | 299-    | 145.00-200.00 | 175.50  | 200.00 |

Feeders continued to sell actively at firm prices.

Stocker sale at: Ontario Stockyards Inc: September 10, 2020 – 504 Stockers

| Steers  | Price Range   | Average | Тор    | Heifers | <b>Price Range</b> | Average | Тор    |
|---------|---------------|---------|--------|---------|--------------------|---------|--------|
| 1000+   | 140.50-165.00 | 152.84  | 169.50 | 900+    | 147.50-159.00      | 152.22  | 159.00 |
| 900-999 | 150.00-169.00 | 157.55  | 172.50 | 800-899 | 150.00-162.00      | 156.03  | 162.00 |
| 800-899 | 150.00-191.00 | 177.61  | 191.00 | 700-799 | 150.00-202.50      | 182.50  | 219.00 |
| 700-799 | 156.00-197.50 | 186.07  | 220.50 | 600-699 | 147.00-216.00      | 190.77  | 222.00 |
| 600-699 | 172.50-221.50 | 191.48  | 235.00 | 500-599 | 160.00-216.00      | 186.37  | 216.00 |
| 500-599 | 187.50-237.50 | 212.08  | 238.00 | 400-499 | 192.50-248.00      | 220.14  | 248.00 |
| 400-499 | 192.50-246.00 | 228.98  | 256.00 | 300-399 | 202.50-225.00      | 215.07  | 225.00 |
| 399-    | 255.00-260.00 | 258.78  | 260.00 |         |                    |         |        |