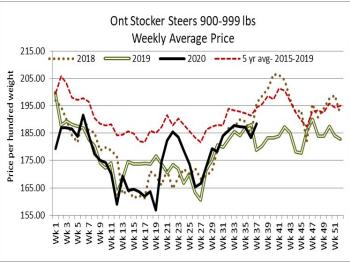

### **ONTARIO LIVE CATTLE TRADE**

Today at Brussels Livestock- 1,250 stockers (300 yearlings left to sell at time of reporting)

| Steers  | Price Range   | Average | Тор    | Heifers | Price Range   | Average | Тор    |
|---------|---------------|---------|--------|---------|---------------|---------|--------|
| 1000+   | 150.00-170.75 | 165.44  | 182.50 | 900+    | 171.00-184.50 | 176.32  | 184.50 |
| 900-999 | 183.00-199.50 | 190.20  | 199.50 | 800-899 | 180.00-194.00 | 187.57  | 194.00 |
| 800-899 | 167.00-208.50 | 191.15  | 208.50 | 700-799 | 170.00-202.25 | 187.80  | 206.50 |
| 700-799 | 182.00-222.50 | 211.52  | 222.50 | 600-699 | 165.00-202.50 | 183.25  | 207.75 |
| 600-699 | 185.00-229.00 | 212.79  | 229.00 | 500-599 | 167.00-213.00 | 198.28  | 213.00 |
| 500-599 | 202.00-237.50 | 222.74  | 267.00 | 400-499 | 170.00-230.00 | 202.71  | 230.00 |
| 400-499 | 212.00-267.00 | 248.23  | 267.00 | 300-399 | 75.00-165.00  | 108.00  | 165.00 |
| -399    | 108.00-269.00 | 233.37  | 270.00 | 299-    | 145.00-200.00 | 175.50  | 200.00 |

Feeders continued to sell actively at firm prices.

Stocker sale at: Ontario Stockyards Inc: September 10, 2020 – 504 Stockers

| Steers  | Price Range   | Average | Тор    | Heifers | <b>Price Range</b> | Average | Тор    |
|---------|---------------|---------|--------|---------|--------------------|---------|--------|
| 1000+   | 140.50-165.00 | 152.84  | 169.50 | 900+    | 147.50-159.00      | 152.22  | 159.00 |
| 900-999 | 150.00-169.00 | 157.55  | 172.50 | 800-899 | 150.00-162.00      | 156.03  | 162.00 |
| 800-899 | 150.00-191.00 | 177.61  | 191.00 | 700-799 | 150.00-202.50      | 182.50  | 219.00 |
| 700-799 | 156.00-197.50 | 186.07  | 220.50 | 600-699 | 147.00-216.00      | 190.77  | 222.00 |
| 600-699 | 172.50-221.50 | 191.48  | 235.00 | 500-599 | 160.00-216.00      | 186.37  | 216.00 |
| 500-599 | 187.50-237.50 | 212.08  | 238.00 | 400-499 | 192.50-248.00      | 220.14  | 248.00 |
| 400-499 | 192.50-246.00 | 228.98  | 256.00 | 300-399 | 202.50-225.00      | 215.07  | 225.00 |
| 399-    | 255.00-260.00 | 258.78  | 260.00 |         |                    |         |        |