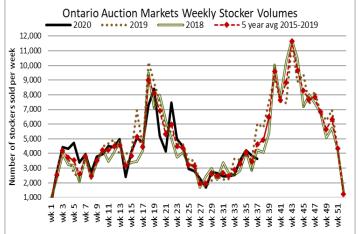

### **ONTARIO LIVE CATTLE TRADE**

Today at Brussels Livestock- 1,250 stockers (300 yearlings left to sell at time of reporting)

| Steers  | Price Range   | Average | Тор    | Heifers | Price Range   | Average | Тор    |
|---------|---------------|---------|--------|---------|---------------|---------|--------|
| 1000+   | 150.00-170.75 | 165.44  | 182.50 | 900+    | 171.00-184.50 | 176.32  | 184.50 |
| 900-999 | 183.00-199.50 | 190.20  | 199.50 | 800-899 | 180.00-194.00 | 187.57  | 194.00 |
| 800-899 | 167.00-208.50 | 191.15  | 208.50 | 700-799 | 170.00-202.25 | 187.80  | 206.50 |
| 700-799 | 182.00-222.50 | 211.52  | 222.50 | 600-699 | 165.00-202.50 | 183.25  | 207.75 |
| 600-699 | 185.00-229.00 | 212.79  | 229.00 | 500-599 | 167.00-213.00 | 198.28  | 213.00 |
| 500-599 | 202.00-237.50 | 222.74  | 267.00 | 400-499 | 170.00-230.00 | 202.71  | 230.00 |
| 400-499 | 212.00-267.00 | 248.23  | 267.00 | 300-399 | 75.00-165.00  | 108.00  | 165.00 |
| -399    | 108.00-269.00 | 233.37  | 270.00 | 299-    | 145.00-200.00 | 175.50  | 200.00 |

Calves and yearlings are selling on a strong active trade at steady prices, with grass cattle bringing a premium. Final results will be posted on Monday.

Ontario auction sales on **Thursday** saw weighted prices for:

Stocker sale at Ontario Livestock Exchange: September 10, 2020 - 233 Stockers

| Steers  | Price Range   | Average | Тор    | Heifers | Price Range   | Average | Top    |
|---------|---------------|---------|--------|---------|---------------|---------|--------|
| 600-699 | 152.50-210.00 | 186.47  | 211.00 | 700-799 | 126.00-173.00 | 153.00  | 173.00 |
| 500-599 | 162.50-247.50 | 206.14  | 254.00 | 600-699 | 127.50-175.00 | 156.17  | 177.50 |
| 400-499 | 190.00-247.50 | 229.10  | 257.50 | 500-599 | 157.50-170.00 | 164.00  | 170.00 |
| 399-    | 197.52-265.00 | 233.33  | 265.00 | 400-499 | 160.00-205.00 | 193.75  | 227.50 |

Feeders continued to sell actively at firm prices.

Stocker sale at: Ontario Stockyards Inc: September 10, 2020 – 504 Stockers

| Steers  | Price Range   | Average | Тор    | Heifers | <b>Price Range</b> | Average | Тор    |
|---------|---------------|---------|--------|---------|--------------------|---------|--------|
| 1000+   | 140.50-165.00 | 152.84  | 169.50 | 900+    | 147.50-159.00      | 152.22  | 159.00 |
| 900-999 | 150.00-169.00 | 157.55  | 172.50 | 800-899 | 150.00-162.00      | 156.03  | 162.00 |
| 800-899 | 150.00-191.00 | 177.61  | 191.00 | 700-799 | 150.00-202.50      | 182.50  | 219.00 |
| 700-799 | 156.00-197.50 | 186.07  | 220.50 | 600-699 | 147.00-216.00      | 190.77  | 222.00 |
| 600-699 | 172.50-221.50 | 191.48  | 235.00 | 500-599 | 160.00-216.00      | 186.37  | 216.00 |
| 500-599 | 187.50-237.50 | 212.08  | 238.00 | 400-499 | 192.50-248.00      | 220.14  | 248.00 |
| 400-499 | 192.50-246.00 | 228.98  | 256.00 | 300-399 | 202.50-225.00      | 215.07  | 225.00 |
| 399-    | 255.00-260.00 | 258.78  | 260.00 |         |                    |         |        |

# Stocker sale at Ottawa Livestock Exchange: September 10, 2020 – 88 Stockers

| Steers  | Price Range   | Average | Тор    | Heifers | Price Range   | Average | Тор    |
|---------|---------------|---------|--------|---------|---------------|---------|--------|
| 600-699 | 220.00-226.00 | 221.20  | 230.00 | 500-599 | 150.00-214.00 | 191.54  | 214.00 |
| 500-599 | 244.00-260.00 | 255.00  | 260.00 | 400-499 | 150.00-234.00 | 206.80  | 234.00 |
| 400-499 | 158.00-267.00 | 228.45  | 267.00 | 300-399 | 166.00-212.00 | 186.40  | 212.00 |