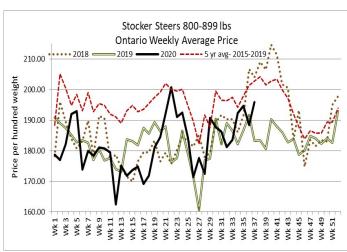

### **ONTARIO LIVE CATTLE TRADE**

Today at Brussels Livestock- 1,250 stockers (300 yearlings left to sell at time of reporting)

| Steers  | Price Range   | Average | Тор    | Heifers | Price Range   | Average | Тор    |
|---------|---------------|---------|--------|---------|---------------|---------|--------|
| 1000+   | 150.00-170.75 | 165.44  | 182.50 | 900+    | 171.00-184.50 | 176.32  | 184.50 |
| 900-999 | 183.00-199.50 | 190.20  | 199.50 | 800-899 | 180.00-194.00 | 187.57  | 194.00 |
| 800-899 | 167.00-208.50 | 191.15  | 208.50 | 700-799 | 170.00-202.25 | 187.80  | 206.50 |
| 700-799 | 182.00-222.50 | 211.52  | 222.50 | 600-699 | 165.00-202.50 | 183.25  | 207.75 |
| 600-699 | 185.00-229.00 | 212.79  | 229.00 | 500-599 | 167.00-213.00 | 198.28  | 213.00 |
| 500-599 | 202.00-237.50 | 222.74  | 267.00 | 400-499 | 170.00-230.00 | 202.71  | 230.00 |
| 400-499 | 212.00-267.00 | 248.23  | 267.00 | 300-399 | 75.00-165.00  | 108.00  | 165.00 |
| -399    | 108.00-269.00 | 233.37  | 270.00 | 299-    | 145.00-200.00 | 175.50  | 200.00 |

Feeders continued to sell actively at firm prices.

Stocker sale at: Ontario Stockyards Inc: September 10, 2020 – 504 Stockers

| Steers  | Price Range   | Average | Тор    | Heifers | <b>Price Range</b> | Average | Тор    |
|---------|---------------|---------|--------|---------|--------------------|---------|--------|
| 1000+   | 140.50-165.00 | 152.84  | 169.50 | 900+    | 147.50-159.00      | 152.22  | 159.00 |
| 900-999 | 150.00-169.00 | 157.55  | 172.50 | 800-899 | 150.00-162.00      | 156.03  | 162.00 |
| 800-899 | 150.00-191.00 | 177.61  | 191.00 | 700-799 | 150.00-202.50      | 182.50  | 219.00 |
| 700-799 | 156.00-197.50 | 186.07  | 220.50 | 600-699 | 147.00-216.00      | 190.77  | 222.00 |
| 600-699 | 172.50-221.50 | 191.48  | 235.00 | 500-599 | 160.00-216.00      | 186.37  | 216.00 |
| 500-599 | 187.50-237.50 | 212.08  | 238.00 | 400-499 | 192.50-248.00      | 220.14  | 248.00 |
| 400-499 | 192.50-246.00 | 228.98  | 256.00 | 300-399 | 202.50-225.00      | 215.07  | 225.00 |
| 399-    | 255.00-260.00 | 258.78  | 260.00 |         |                    |         |        |