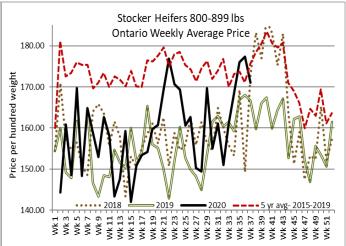

### **ONTARIO LIVE CATTLE TRADE**

Today at Brussels Livestock- 1,250 stockers (300 yearlings left to sell at time of reporting)

| Steers  | Price Range   | Average | Тор    | Heifers | Price Range   | Average | Тор    |
|---------|---------------|---------|--------|---------|---------------|---------|--------|
| 1000+   | 150.00-170.75 | 165.44  | 182.50 | 900+    | 171.00-184.50 | 176.32  | 184.50 |
| 900-999 | 183.00-199.50 | 190.20  | 199.50 | 800-899 | 180.00-194.00 | 187.57  | 194.00 |
| 800-899 | 167.00-208.50 | 191.15  | 208.50 | 700-799 | 170.00-202.25 | 187.80  | 206.50 |
| 700-799 | 182.00-222.50 | 211.52  | 222.50 | 600-699 | 165.00-202.50 | 183.25  | 207.75 |
| 600-699 | 185.00-229.00 | 212.79  | 229.00 | 500-599 | 167.00-213.00 | 198.28  | 213.00 |
| 500-599 | 202.00-237.50 | 222.74  | 267.00 | 400-499 | 170.00-230.00 | 202.71  | 230.00 |
| 400-499 | 212.00-267.00 | 248.23  | 267.00 | 300-399 | 75.00-165.00  | 108.00  | 165.00 |
| -399    | 108.00-269.00 | 233.37  | 270.00 | 299-    | 145.00-200.00 | 175.50  | 200.00 |

Calves and yearlings are selling on a strong active trade at steady prices, with grass cattle bringing a premium. Final results will be posted on Monday.

Ontario auction sales on **Thursday** saw weighted prices for:

Stocker sale at Ontario Livestock Exchange: September 10, 2020 - 233 Stockers

| Steers  | Price Range   | Average | Тор    | Heifers | Price Range   | Average | Top    |
|---------|---------------|---------|--------|---------|---------------|---------|--------|
| 600-699 | 152.50-210.00 | 186.47  | 211.00 | 700-799 | 126.00-173.00 | 153.00  | 173.00 |
| 500-599 | 162.50-247.50 | 206.14  | 254.00 | 600-699 | 127.50-175.00 | 156.17  | 177.50 |
| 400-499 | 190.00-247.50 | 229.10  | 257.50 | 500-599 | 157.50-170.00 | 164.00  | 170.00 |
| 399-    | 197.52-265.00 | 233.33  | 265.00 | 400-499 | 160.00-205.00 | 193.75  | 227.50 |

Feeders continued to sell actively at firm prices.

Stocker sale at: Ontario Stockyards Inc: September 10, 2020 – 504 Stockers

| Steers  | Price Range   | Average | Тор    | Heifers | <b>Price Range</b> | Average | Тор    |
|---------|---------------|---------|--------|---------|--------------------|---------|--------|
| 1000+   | 140.50-165.00 | 152.84  | 169.50 | 900+    | 147.50-159.00      | 152.22  | 159.00 |
| 900-999 | 150.00-169.00 | 157.55  | 172.50 | 800-899 | 150.00-162.00      | 156.03  | 162.00 |
| 800-899 | 150.00-191.00 | 177.61  | 191.00 | 700-799 | 150.00-202.50      | 182.50  | 219.00 |
| 700-799 | 156.00-197.50 | 186.07  | 220.50 | 600-699 | 147.00-216.00      | 190.77  | 222.00 |
| 600-699 | 172.50-221.50 | 191.48  | 235.00 | 500-599 | 160.00-216.00      | 186.37  | 216.00 |
| 500-599 | 187.50-237.50 | 212.08  | 238.00 | 400-499 | 192.50-248.00      | 220.14  | 248.00 |
| 400-499 | 192.50-246.00 | 228.98  | 256.00 | 300-399 | 202.50-225.00      | 215.07  | 225.00 |
| 399-    | 255.00-260.00 | 258.78  | 260.00 |         |                    |         |        |

# Stocker sale at Ottawa Livestock Exchange: September 10, 2020 – 88 Stockers

| Steers  | Price Range   | Average | Тор    | Heifers | Price Range   | Average | Тор    |
|---------|---------------|---------|--------|---------|---------------|---------|--------|
| 600-699 | 220.00-226.00 | 221.20  | 230.00 | 500-599 | 150.00-214.00 | 191.54  | 214.00 |
| 500-599 | 244.00-260.00 | 255.00  | 260.00 | 400-499 | 150.00-234.00 | 206.80  | 234.00 |
| 400-499 | 158.00-267.00 | 228.45  | 267.00 | 300-399 | 166.00-212.00 | 186.40  | 212.00 |