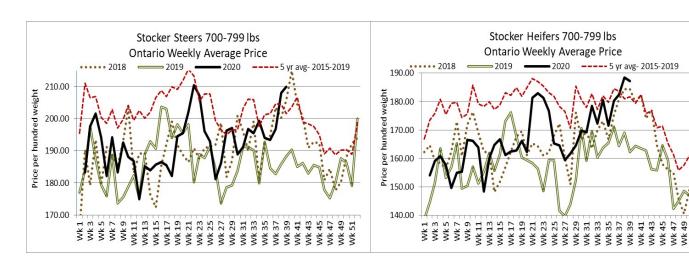

le selling with strong buyer demand. Final results will be posted on Monday.

#### Today at Keady Livestock Market- 1,273 stockers

| Steers  | Price Range   | Average | Тор    | Heifers | Price Range   | Average | Тор    |
|---------|---------------|---------|--------|---------|---------------|---------|--------|
| 1000+   | 186.50-191.00 | 188.59  | 191.00 | 900+    | 183.50-184.25 | 184.01  | 184.25 |
| 900-999 | 193.50-208.00 | 200.30  | 208.00 | 800-899 | 188.75-190.50 | 189.22  | 190.50 |
| 800-899 | 212.50-220.25 | 215.69  | 220.25 |         |               |         |        |
| 700-799 | 227.25-230.25 | 228.73  | 230.25 |         |               |         |        |

Special Yearling Sale- selling on an overnight stand. Good quality yearlings sold at prices \$2.00-\$3.00 higher.







#### Ontario auction sales on **Thursday** saw weighted prices for:

|                                             | Volume | Price Range   | Average | Тор    |
|---------------------------------------------|--------|---------------|---------|--------|
| Large & Medium Frame Fed Steers +1250 lbs   | 150    | 134.00-143.50 | 140.12  | 150.00 |
| Large & Medium Frame Fed Heifers +1000 lbs  | 18     | 109.78-134.67 | 126.08  | 136.50 |
| Fed steers, dairy and dairy cross +1250 lbs | 12     | 112.00-116.00 | 114.10  | 116.00 |
| Cows                                        | 446    | 62.32-81.67   | 70.56   | 113.00 |
| Bulls all weights                           | 16     | 81.40-124.32  | 105.44  | 149.00 |
| Veal +600 lbs                               | 98     | 113.60-128.42 | 121.61