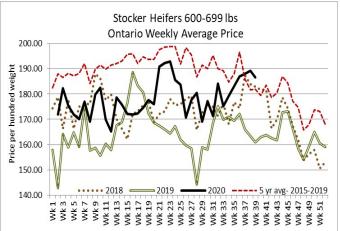

elling with strong buyer demand. Final results will be posted on Monday.

#### Today at Keady Livestock Market- 1,273 stockers

| Steers  | Price Range   | Average | Тор    | Heifers | Price Range   | Average | Тор    |
|---------|---------------|---------|--------|---------|---------------|---------|--------|
| 1000+   | 186.50-191.00 | 188.59  | 191.00 | 900+    | 183.50-184.25 | 184.01  | 184.25 |
| 900-999 | 193.50-208.00 | 200.30  | 208.00 | 800-899 | 188.75-190.50 | 189.22  | 190.50 |
| 800-899 | 212.50-220.25 | 215.69  | 220.25 |         |               |         |        |
| 700-799 | 227.25-230.25 | 228.73  | 230.25 |         |               |         |        |

Special Yearling Sale- selling on an overnight stand. Good quality yearlings sold at prices \$2.00-\$3.00 higher.







#### Ontario auction sales on **Thursday** saw weighted prices for:

|                                             | Volume | Price Range   | Average | Тор    |
|---------------------------------------------|--------|---------------|---------|--------|
| Large & Medium Frame Fed Steers +1250 lbs   | 150    | 134.00-143.50 | 140.12  | 150.00 |
| Large & Medium Frame Fed Heifers +1000 lbs  | 18     | 109.78-134.67 | 126.08  | 136.50 |
| Fed steers, dairy and dairy cross +1250 lbs | 12     | 112.00-116.00 | 114.10  | 116.00 |
| Cows                                        | 446    | 62.32-81.67   | 70.56   | 113.00 |
| Bulls all weights                           | 16     | 81.40-124.32  | 105.44  | 149.00 |
| Veal +600 lbs                               | 98     | 113.60-128.42 | 121.61  | 20