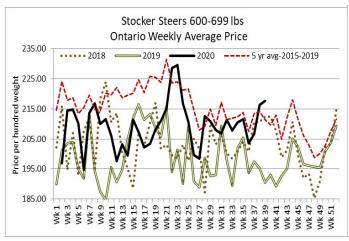

selling with strong buyer demand. Final results will be posted on Monday.

#### Today at Keady Livestock Market- 1,273 stockers

| Steers  | Price Range   | Average | Тор    | Heifers | Price Range   | Average | Тор    |
|---------|---------------|---------|--------|---------|---------------|---------|--------|
| 1000+   | 186.50-191.00 | 188.59  | 191.00 | 900+    | 183.50-184.25 | 184.01  | 184.25 |
| 900-999 | 193.50-208.00 | 200.30  | 208.00 | 800-899 | 188.75-190.50 | 189.22  | 190.50 |
| 800-899 | 212.50-220.25 | 215.69  | 220.25 |         |               |         |        |
| 700-799 | 227.25-230.25 | 228.73  | 230.25 |         |               |         |        |

Special Yearling Sale- selling on an overnight stand. Good quality yearlings sold at prices \$2.00-\$3.00 higher.







#### Ontario auction sales on **Thursday** saw weighted prices for:

|                                             | Volume | Price Range   | Average | Тор    |
|---------------------------------------------|--------|---------------|---------|--------|
| Large & Medium Frame Fed Steers +1250 lbs   | 150    | 134.00-143.50 | 140.12  | 150.00 |
| Large & Medium Frame Fed Heifers +1000 lbs  | 18     | 109.78-134.67 | 126.08  | 136.50 |
| Fed steers, dairy and dairy cross +1250 lbs | 12     | 112.00-116.00 | 114.10  | 116.00 |
| Cows                                        | 446    | 62.32-81.67   | 70.56   | 113.00 |
| Bulls all weights                           | 16     | 81.40-124.32  | 105.44  | 149.00 |
| Veal +600 lbs                               | 98     | 113.60-128.42 | 121.61  |