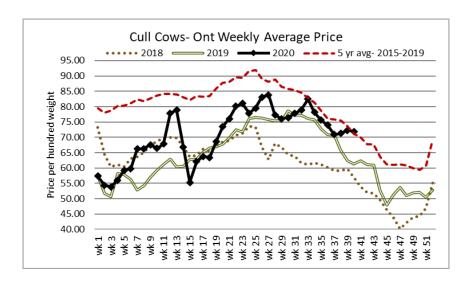

## **ONTARIO LIVE CATTLE TRADE**

Today at Brussels Livestock- 1,800 stockers (yearlings to sell at time of reporting)

| Steers  | Price Range   | Average | Тор    | Heifers | Price Range   | Average | Тор    |
|---------|---------------|---------|--------|---------|---------------|---------|--------|
| 1000+   | N/A yet       |         |        | 900+    | N/A yet       |         |        |
| 900-999 | N/A yet       |         |        | 800-899 | 156.00-187.00 | 173.38  | 187.00 |
| 800-899 | 156.00-197.00 | 188.04  | 197.00 | 700-799 | 159.00-182.00 | 172.33  | 182.00 |
| 700-799 | 198.00-218.50 | 210.65  | 221.75 | 600-699 | 173.00-202.50 | 186.13  | 203.50 |
| 600-699 | 192.00-229.00 | 214.65  | 237.00 | 500-599 | 175.00-224.00 | 197.05  | 224.00 |
| 500-599 | 207.00-242.00 | 224.72  | 260.00 | 400-499 | 181.50-212.00 | 196.14  | 230.00 |
| 400-499 | 190.00-273.50 | 242.77  | 273.50 | 300-399 | 200.00-262.00 | 236.30  | 262.00 |
| -399    | 210.00-250.00 | 228.40  | 279.00 |         |               |         |        |

## Today at Keady Livestock Market- 1,038 stockers

| Steers  | Price Range   | Average | Тор    | Heifers | Price Range   | Average | Тор    |
|---------|---------------|---------|--------|---------|---------------|---------|--------|
| 1000+   | 184.00-186.50 | 185.76  | 191.50 | 900+    | 183.25-189.75 | 188.01  | 190.75 |
| 900-999 | 192.00-202.50 | 196.21  | 205.00 | 800-899 | 178.00-182.50 | 179.46  | 182.50 |
| 800-899 | 200.00-202.75 | 201.43  | 202.75 |         |               |         |        |
| 700-799 | 196.75-220.00 | 214.56  | 220.00 |         |               |         |        |

Stocker sale at Ontario Livestock Exchange: October 1, 2020 – 425 Stockers

| Steers  | Price Range   | Average | Тор    | Heifers | Price Range   | Average | Top    |
|---------|---------------|---------|--------|---------|---------------|---------|--------|
| 700-799 | 170.00-194.00 | 179.82  | 194.00 | 700-799 | 157.50-177.00 | 166.76  | 177.00 |
| 600-699 | 162.50-222.50 | 192.38  | 222.50 | 600-699 | 135.00-202.00 | 172.52  | 202.00 |
| 500-599 | 186.00-275.00 | 221.74  | 275.00 | 500-599 | 142.50-207.50 | 186.00  | 210.00 |
| 400-499 | 125.00-247.50 | 192.76  | 310.00 | 400-499 | 172.50-215.00 | 198.81  | 215.00 |
| 399-    | 62.00-220.00  | 158.59  | 295.00 | 300-399 | 152.50-180.00 | 165.42  | 185.00 |

Stockers sold actively at stronger prices.

Stocker sale at Ottawa Livestock Exchange: October 1, 2020–166 Stockers

| Steers  | Price Range   | Average | Тор    | Heifers | Price Range   | Average | Top    |
|---------|---------------|---------|--------|---------|---------------|---------|--------|
| 600-699 | 176.00-232.00 | 207.08  | 232.00 | 600-699 | 134.00-176.00 | 151.56  | 188.00 |
| 500-599 | 188.00-254.00 | 219.17  | 254.00 | 500-599 | 140.00-194.00 | 170.00  | 202.00 |
| 400-499 | 180.00-238.00 | 218.74  | 238.00 | 400-499 | 132.00-172.00 | 153.06  | 192.00 |
| 399-    | 204.00-258.00 | 236.22  | 258.00 | 300-399 | 184.00-210.00 | 194.57  | 210.00 |

Stocker sale at: Ontario Stockyards Inc: October 1, 2020-725 Stockers

| Steers   | Price Range   | Тор    | Heifers      | Price Range   | Тор    |
|----------|---------------|--------|--------------|---------------|--------|
| 800-1000 | 160.00-201.00 | 205.00 | <b>800</b> + | 145.00-185.00 | 190.00 |
| 700-800  | 185.00-215.00 | 221.00 | 600-800      | 170.00-205.00 | 207.00 |
| 500-700  | 185.00-255.00 | 268.50 | 300-600      | 181.00-231.00 | 245.00 |
| 300-500  | 230.00-270.00 | 271.00 |              |               |        |