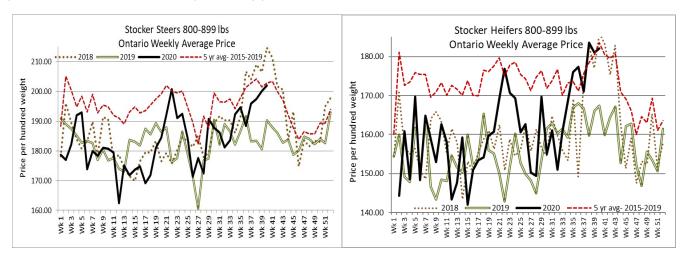

## **ONTARIO LIVE CATTLE TRADE**

Today at Brussels Livestock- 1,800 stockers (yearlings to sell at time of reporting)

| Steers  | Price Range   | Average | Тор    | Heifers | Price Range   | Average | Тор    |
|---------|---------------|---------|--------|---------|---------------|---------|--------|
| 1000+   | N/A yet       |         |        | 900+    | N/A yet       |         |        |
| 900-999 | N/A yet       |         |        | 800-899 | 156.00-187.00 | 173.38  | 187.00 |
| 800-899 | 156.00-197.00 | 188.04  | 197.00 | 700-799 | 159.00-182.00 | 172.33  | 182.00 |
| 700-799 | 198.00-218.50 | 210.65  | 221.75 | 600-699 | 173.00-202.50 | 186.13  | 203.50 |
| 600-699 | 192.00-229.00 | 214.65  | 237.00 | 500-599 | 175.00-224.00 | 197.05  | 224.00 |
| 500-599 | 207.00-242.00 | 224.72  | 260.00 | 400-499 | 181.50-212.00 | 196.14  | 230.00 |
| 400-499 | 190.00-273.50 | 242.77  | 273.50 | 300-399 | 200.00-262.00 | 236.30  | 262.00 |
| -399    | 210.00-250.00 | 228.40  | 279.00 |         |               |         |        |

Stocker sale at Ontario Livestock Exchange: October 1, 2020 – 425 Stockers

| Steers  | Price Range   | Average | Тор    | Heifers | Price Range   | Average | Top    |
|---------|---------------|---------|--------|---------|---------------|---------|--------|
| 700-799 | 170.00-194.00 | 179.82  | 194.00 | 700-799 | 157.50-177.00 | 166.76  | 177.00 |
| 600-699 | 162.50-222.50 | 192.38  | 222.50 | 600-699 | 135.00-202.00 | 172.52  | 202.00 |
| 500-599 | 186.00-275.00 | 221.74  | 275.00 | 500-599 | 142.50-207.50 | 186.00  | 210.00 |
| 400-499 | 125.00-247.50 | 192.76  | 310.00 | 400-499 | 172.50-215.00 | 198.81  | 215.00 |
| 399-    | 62.00-220.00  | 158.59  | 295.00 | 300-399 | 152.50-180.00 | 165.42  | 185.00 |