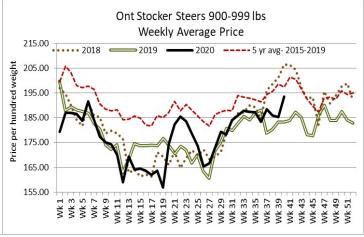

## Today at Keady Livestock Market- 1,038 stockers

| Steers  | Price Range   | Average | Тор    | Heifers | Price Range   | Average | Тор    |
|---------|---------------|---------|--------|---------|---------------|---------|--------|
| 1000+   | 184.00-186.50 | 185.76  | 191.50 | 900+    | 183.25-189.75 | 188.01  | 190.75 |
| 900-999 | 192.00-202.50 | 196.21  | 205.00 | 800-899 | 178.00-182.50 | 179.46  | 182.50 |
| 800-899 | 200.00-202.75 | 201.43  | 202.75 |         |               |         |        |
| 700-799 | 196.75-220.00 | 214.56  | 220.00 |         |               |         |        |