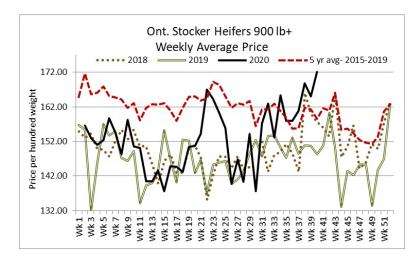

## Today at Keady Livestock Market- 1,038 stockers

| Steers  | Price Range   | Average | Тор    | Heifers | Price Range   | Average | Тор    |
|---------|---------------|---------|--------|---------|---------------|---------|--------|
| 1000+   | 184.00-186.50 | 185.76  | 191.50 | 900+    | 183.25-189.75 | 188.01  | 190.75 |
| 900-999 | 192.00-202.50 | 196.21  | 205.00 | 800-899 | 178.00-182.50 | 179.46  | 182.50 |
| 800-899 | 200.00-202.75 | 201.43  | 202.75 |         |               |         |        |
| 700-799 | 196.75-220.00 | 214.56  | 220.00 |         |               |         |        |