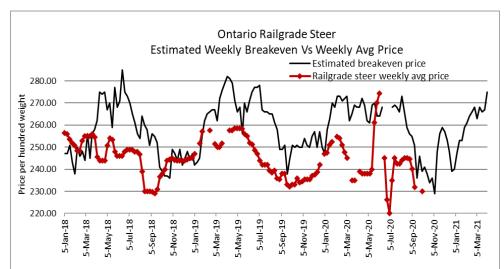

Special Yearling Sale- selling on an overnight stand- selling on an active demand at fully steady prices.

Ontario auction sales on Thursday saw weighted prices for:

|                                             | Volume | Price Range   | Average | Top    |
|---------------------------------------------|--------|---------------|---------|--------|
| Large & Medium Frame Fed Steers +1250 lbs   | 87     | 99.97-143.46  | 136.59  | 144.00 |
| Large & Medium Frame Fed Heifers +1000 lbs  | 13     | 115.00-138.00 | 131.27  | 138.00 |
| Fed steers, dairy and dairy cross +1250 lbs | 52     | 106.52-111.92 | 109.34  | 116.00 |
| Cows                                        | 676    | 58.32-78.90   | 67.79   | 111.00 |
| Bulls all weights                           | 33     | 87.45-102.73  | 93.74   | 125.00 |
| Veal +600 lbs                               | 114    | 113.20-140.83 | 126.99  | 213.00 |