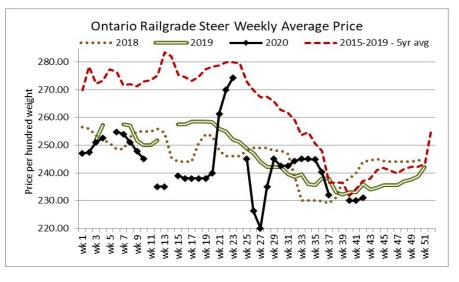

# Daily Market Information Report – Friday October 16, 2020

The following information is collected from various sources and disseminated by Beef Farmers of Ontario.

# ONTARIO DIRECT TO PACKER RAILGRADE CATTLE TRADE

Prices are on a carcass weight basis before grade and weight discounts. (Prices regardless of delivery date).

| Α | Grade | Steers  |
|---|-------|---------|
| Α | Grade | Heifers |

232.00 231.00-232.00



# ONTARIO LIVE CATTLE TRADE

# Today at Brussels Livestock- 1,500 stockers

Calves were reported as selling actively at steady prices with yearlings just starting to trade. A price report was not submitted. Final results will be posted on Monday.

# Today at Keady Livestock Market- 1,296 stockers

| Steers  | Price Range   | Average | Тор    | Heifers | Price Range   | Average | Тор    |
|---------|---------------|---------|--------|---------|---------------|---------|--------|
| 1000+   | 172.50-187.00 | 180.51  | 191.50 | 900+    | 157.00-172.00 | 161.62  | 172.00 |
| 900-999 | 187.50-197.25 | 192.27  | 197.25 | 800-899 | 174.00-189.75 | 184.31  | 189.75 |
| 800-899 | 189.00-196.25 | 194.66  | 196.25 |         |               |         |        |
| 700-799 | 185.00-190.00 | 187.92  | 1