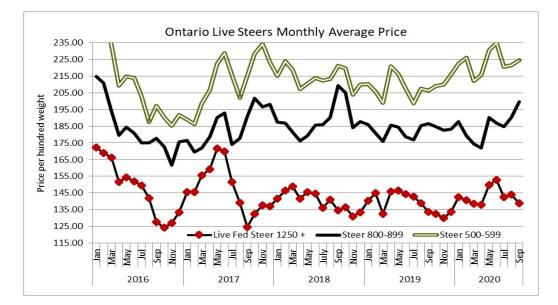

.

Ontario auction sales on Thursday saw weighted prices for:

|                                             | Volume | Price Range   | Average | Тор    |
|---------------------------------------------|--------|---------------|---------|--------|
| Large & Medium Frame Fed Steers +1250 lbs   | 88     | 109.71-139.86 | 130.74  | 146.50 |
| Large & Medium Frame Fed Heifers +1000 lbs  | 31     | 114.50-139.50 | 125.63  | 139.50 |
| Fed steers, dairy and dairy cross +1250 lbs | 69     | 107.29-117.14 | 112.46  | 118.50 |
| Cows                                        | 570    | 54.45-73.16   | 63.11   | 112.00 |
| Bulls all weights                           | 29     | 78.46-99.69   | 88.88   | 109.00 |
| Veal +600 lbs                               | 121    | 111.93-138.12 | 125.30  | 195.00 |



### Stocker sale at Ontario Livestock Exchange: October 15, 2020 – 310 Stockers

| Steers  | Price Range   | Average | Тор    | Heifers | Price Range   | Average | Тор    |
|---------|---------------|---------|--------|---------|---------------|---------|--------|
| 800-899 | 147.50-172.50 | 155.77  | 190.00 | 900+    | 105.00-135.00 | 119.70  | 140.00 |
| 700-799 | 55.00-180.00  | 130.25  | 190.00 | 800-899 | 120.00-169.00 | 141.56  | 169.00 |
| 600-699 | 180.00-197.50 | 191.19  | 200.00 | 700-799 | 137.50-147.50 | 142.50  | 152.50 |
| 500-599 | 165.00-225.00 | 192.61  | 227.50 | 600-699 | 142.00-177.00 | 158.03  | 177.00 |
| 400-499 | 205.00-250.00 | 230.25  | 250.00 | 500-599 | 112.50-182.50 | 153.08  | 182.50 |
| 399     | 70.00-230.00  | 162.61  | 230.00 | 400-499 | 175.00-200.00 |