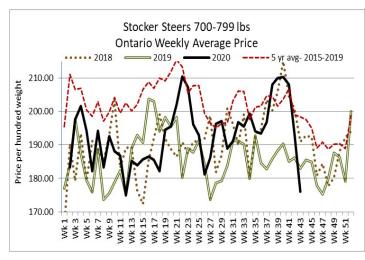

### Stocker sale at Ontario Livestock Exchange: October 22, 2020 – 461 Stockers

| Steers  | Price Range   | Average | Тор    | Heifers | Price Range   | Average | Top    |
|---------|---------------|---------|--------|---------|---------------|---------|--------|
| 1000+   | 130.00-167.00 | 156.83  | 167.00 | 900+    | 65.00-141.00  | 98.86   | 141.00 |
| 900-999 | 141.00-172.50 | 157.90  | 174.00 | 800-899 | 120.00-137.50 | 130.28  | 150.00 |
| 800-899 | 131.00-157.50 | 142.50  | 181.00 | 700-799 | 117.50-152.00 | 130.94  | 157.50 |
| 700-799 | 140.00-185.00 | 163.28  | 187.50 | 600-699 | 122.50-177.50 | 150.54  | 177.50 |
| 600-699 | 140.00-190.00 | 167.05  | 202.50 | 500-599 | 137.50-170.00 | 154.04  | 170.00 |
| 500-599 | 142.50-190.00 | 174.88  | 207.50 | 400-499 | 137.50-172.50 | 160.00  | 187.50 |
| 400-499 | 125.00-192.50 | 166.25  | 230.00 |         |               |         |        |
| 399     | 115.00-215.00 | 172.34  | 285.00 |         |               |         |        |

### Stocker sale at Ottawa Livestock Exchange: October 22, 2020–280 Stockers

| Steers  | Price Range   | Average | Тор    | Heifers | Price Range   | Average | Тор    |
|---------|---------------|---------|--------|---------|---------------|---------|--------|
| 700-799 | 158.00-196.00 | 178.13  | 196.00 | 600-699 | 158.00-176.00 | 166.13  | 176.00 |
| 600-699 | 168.00-200.00 | 183.05  | 206.00 | 500-599 | 138.00-188.00 | 164.74  | 192.00 |
| 500-599 | 188.00-234.00 | 213.51  | 234.00 | 400-499 | 158.00-188.00 | 171.00  | 194.00 |
| 400-499 | 186.00-244.00 | 221.50  | 258.00 | 300-399 | 158.00-202.00 | 183.00  | 202.00 |
| 399     | 198.00-270.00 | 237.81  | 270.00 | 299-    | 130.00-206.00 | 165.60  | 206.00 |

Stocker sale at: Ontario Stockyards Inc: October 22, 2020–1,086 Stockers, 19 bred cows, 4 cow/calf pairs.

300-399

| Steers  | Price Range   | Тор    | Heifers | Price Range   | Тор    |
|---------|---------------|--------|---------|---------------|--------|
| 800-899 | 152.00-172.00 | 177.00 | 800-899 | 135.00-152.00 | 166.00 |
| 700-799 | 168.00-201.00 | 203.00 | 700-799 | 154.00-171.00 | 178.00 |
| 600-699 | 181.00-214.00 | 221.00 | 600-699 | 166.00-189.00 | 209.00 |
| 500-599 | 185.00-233.00 | 240.00 | 500-599 | 160.00-205.00 | 215.00 |
| 400-499 | 205.00-242.00 | 250.00 | 400-499 |               |        |