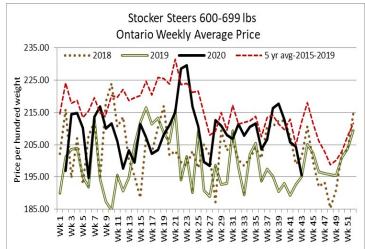

### Stocker sale at Ontario Livestock Exchange: October 22, 2020 – 461 Stockers

| Steers  | Price Range   | Average | Тор    | Heifers | Price Range   | Average | Top    |
|---------|---------------|---------|--------|---------|---------------|---------|--------|
| 1000+   | 130.00-167.00 | 156.83  | 167.00 | 900+    | 65.00-141.00  | 98.86   | 141.00 |
| 900-999 | 141.00-172.50 | 157.90  | 174.00 | 800-899 | 120.00-137.50 | 130.28  | 150.00 |
| 800-899 | 131.00-157.50 | 142.50  | 181.00 | 700-799 | 117.50-152.00 | 130.94  | 157.50 |
| 700-799 | 140.00-185.00 | 163.28  | 187.50 | 600-699 | 122.50-177.50 | 150.54  | 177.50 |
| 600-699 | 140.00-190.00 | 167.05  | 202.50 | 500-599 | 137.50-170.00 | 154.04  | 170.00 |
| 500-599 | 142.50-190.00 | 174.88  | 207.50 | 400-499 | 137.50-172.50 | 160.00  | 187.50 |
| 400-499 | 125.00-192.50 | 166.25  | 230.00 |         |               |         |        |
| 399     | 115.00-215.00 | 172.34  | 285.00 |         |               |         |        |

### Stocker sale at Ottawa Livestock Exchange: October 22, 2020–280 Stockers

| Steers  | Price Range   | Average | Тор    | Heifers | Price Range   | Average | Тор    |
|---------|---------------|---------|--------|---------|---------------|---------|--------|
| 700-799 | 158.00-196.00 | 178.13  | 196.00 | 600-699 | 158.00-176.00 | 166.13  | 176.00 |
| 600-699 | 168.00-200.00 | 183.05  | 206.00 | 500-599 | 138.00-188.00 | 164.74  | 192.00 |
| 500-599 | 188.00-234.00 | 213.51  | 234.00 | 400-499 | 158.00-188.00 | 171.00  | 194.00 |
| 400-499 | 186.00-244.00 | 221.50  | 258.00 | 300-399 | 158.00-202.00 | 183.00  | 202.00 |
| 399     | 198.00-270.00 | 237.81  | 270.00 | 299-    | 130.00-206.00 | 165.60  | 206.00 |

Stocker sale at: Ontario Stockyards Inc: October 22, 2020–1,086 Stockers, 19 bred cows, 4 cow/calf pairs.

300-399

| Steers  | Price Range   | Тор    | Heifers | Price Range   | Тор    |
|---------|---------------|--------|---------|---------------|--------|
| 800-899 | 152.00-172.00 | 177.00 | 800-899 | 135.00-152.00 | 166.00 |
| 700-799 | 168.00-201.00 | 203.00 | 700-799 | 154.00-171.00 | 178.00 |
| 600-699 | 181.00-214.00 | 221.00 | 600-699 | 166.00-189.00 | 209.00 |
| 500-599 | 185.00-233.00 | 240.00 | 500-599 | 160.00-205.00 | 215.00 |
| 400-499 | 205.00-242.00 | 250.00 | 400-499 |               |        |