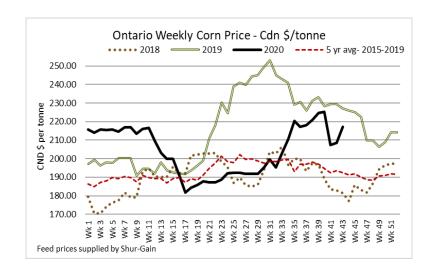

#### CHICAGO MERCANTILE EXCHANGE

Closing quotes on futures today were as follows:

| Live C | attle  |       | Feede | er Cattle |       | Corn |       |      | Soyb | eans   |       | Cana | dian \$ |       |
|--------|--------|-------|-------|-----------|-------|------|-------|------|------|--------|-------|------|---------|-------|
| Oct    | 103.35 | +0.02 | Oct   | 133.52    | -0.30 | Dec  | 4.192 | +3.0 | Nov  | 10.836 | +10.0 | Spot | 76.08   | -0.00 |
| Dec    | 103.57 | +0.10 | Nov   | 129.65    | -0.77 | Mar  | 4.202 | +2.0 | Jan  | 10.810 | +8.6  | Dec  | 76.09   | -0.01 |
| Feb    | 106.62 | -0.15 | Jan   | 125.55    | -0.65 | May  | 4.212 | +1.4 | Mar  | 10.674 | +8.6  | Mar  | 76.12   | -0.01 |
| Apr    | 109.27 | -0.60 | Mar   | 125.52    | -0.72 | Jul  | 4.202 | +1.0 | May  | 10.614 | +6.4  | Jun  | 76.13   | -0.01 |
| Jun    | 103.70 | -0.55 | Apr   | 127.87    | -0.45 | Sep  | 3.984 | -1.6 | Jul  | 10.596 | +4.0  | Sep  | 76.14   | +0.00 |
| Aug    | 103.20 | -0.35 | May   | 129.00    | -0.42 | Mar  | 3.940 | -2.4 | Aug  | 10.490 | +3.0  | Dec  | 76.15   | +0.01 |