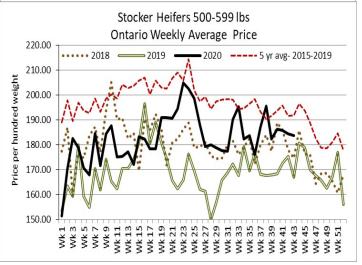

### Stocker sale at Ontario Livestock Exchange: October 22, 2020 – 461 Stockers

| Steers  | Price Range   | Average | Тор    | Heifers | Price Range   | Average | Top    |
|---------|---------------|---------|--------|---------|---------------|---------|--------|
| 1000+   | 130.00-167.00 | 156.83  | 167.00 | 900+    | 65.00-141.00  | 98.86   | 141.00 |
| 900-999 | 141.00-172.50 | 157.90  | 174.00 | 800-899 | 120.00-137.50 | 130.28  | 150.00 |
| 800-899 | 131.00-157.50 | 142.50  | 181.00 | 700-799 | 117.50-152.00 | 130.94  | 157.50 |
| 700-799 | 140.00-185.00 | 163.28  | 187.50 | 600-699 | 122.50-177.50 | 150.54  | 177.50 |
| 600-699 | 140.00-190.00 | 167.05  | 202.50 | 500-599 | 137.50-170.00 | 154.04  | 170.00 |
| 500-599 | 142.50-190.00 | 174.88  | 207.50 | 400-499 | 137.50-172.50 | 160.00  | 187.50 |
| 400-499 | 125.00-192.50 | 166.25  | 230.00 |         |               |         |        |
| 399     | 115.00-215.00 | 172.34  | 285.00 |         |               |         |        |

### Stocker sale at Ottawa Livestock Exchange: October 22, 2020–280 Stockers

| Steers  | Price Range   | Average | Тор    | Heifers | Price Range   | Average | Тор    |
|---------|---------------|---------|--------|---------|---------------|---------|--------|
| 700-799 | 158.00-196.00 | 178.13  | 196.00 | 600-699 | 158.00-176.00 | 166.13  | 176.00 |
| 600-699 | 168.00-200.00 | 183.05  | 206.00 | 500-599 | 138.00-188.00 | 164.74  | 192.00 |
| 500-599 | 188.00-234.00 | 213.51  | 234.00 | 400-499 | 158.00-188.00 | 171.00  | 194.00 |
| 400-499 | 186.00-244.00 | 221.50  | 258.00 | 300-399 | 158.00-202.00 | 183.00  | 202.00 |
| 399     | 198.00-270.00 | 237.81  | 270.00 | 299-    | 130.00-206.00 | 165.60  | 206.00 |

Stocker sale at: Ontario Stockyards Inc: October 22, 2020–1,086 Stockers, 19 bred cows, 4 cow/calf pairs.

300-399

| Steers  | Price Range   | Тор    | Heifers | Price Range   | Тор    |
|---------|---------------|--------|---------|---------------|--------|
| 800-899 | 152.00-172.00 | 177.00 | 800-899 | 135.00-152.00 | 166.00 |
| 700-799 | 168.00-201.00 | 203.00 | 700-799 | 154.00-171.00 | 178.00 |
| 600-699 | 181.00-214.00 | 221.00 | 600-699 | 166.00-189.00 | 209.00 |
| 500-599 | 185.00-233.00 | 240.00 | 500-599 | 160.00-205.00 | 215.00 |
| 400-499 | 205.00-242.00 | 250.00 | 400-499 |               |        |