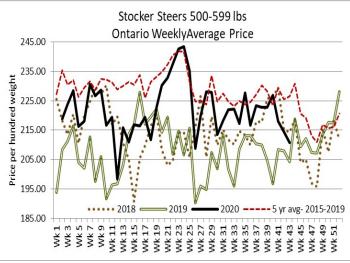

### Stocker sale at Ontario Livestock Exchange: October 22, 2020 – 461 Stockers

| Steers  | Price Range   | Average | Тор    | Heifers | Price Range   | Average | Top    |
|---------|---------------|---------|--------|---------|---------------|---------|--------|
| 1000+   | 130.00-167.00 | 156.83  | 167.00 | 900+    | 65.00-141.00  | 98.86   | 141.00 |
| 900-999 | 141.00-172.50 | 157.90  | 174.00 | 800-899 | 120.00-137.50 | 130.28  | 150.00 |
| 800-899 | 131.00-157.50 | 142.50  | 181.00 | 700-799 | 117.50-152.00 | 130.94  | 157.50 |
| 700-799 | 140.00-185.00 | 163.28  | 187.50 | 600-699 | 122.50-177.50 | 150.54  | 177.50 |
| 600-699 | 140.00-190.00 | 167.05  | 202.50 | 500-599 | 137.50-170.00 | 154.04  | 170.00 |
| 500-599 | 142.50-190.00 | 174.88  | 207.50 | 400-499 | 137.50-172.50 | 160.00  | 187.50 |
| 400-499 | 125.00-192.50 | 166.25  | 230.00 |         |               |         |        |
| 399     | 115.00-215.00 | 172.34  | 285.00 |         |               |         |        |

### Stocker sale at Ottawa Livestock Exchange: October 22, 2020–280 Stockers

| Steers  | Price Range   | Average | Тор    | Heifers | Price Range   | Average | Тор    |
|---------|---------------|---------|--------|---------|---------------|---------|--------|
| 700-799 | 158.00-196.00 | 178.13  | 196.00 | 600-699 | 158.00-176.00 | 166.13  | 176.00 |
| 600-699 | 168.00-200.00 | 183.05  | 206.00 | 500-599 | 138.00-188.00 | 164.74  | 192.00 |
| 500-599 | 188.00-234.00 | 213.51  | 234.00 | 400-499 | 158.00-188.00 | 171.00  | 194.00 |
| 400-499 | 186.00-244.00 | 221.50  | 258.00 | 300-399 | 158.00-202.00 | 183.00  | 202.00 |
| 399     | 198.00-270.00 | 237.81  | 270.00 | 299-    | 130.00-206.00 | 165.60  | 206.00 |

Stocker sale at: Ontario Stockyards Inc: October 22, 2020–1,086 Stockers, 19 bred cows, 4 cow/calf pairs.

300-399

| Steers  | Price Range   | Тор    | Heifers | Price Range   | Тор    |
|---------|---------------|--------|---------|---------------|--------|
| 800-899 | 152.00-172.00 | 177.00 | 800-899 | 135.00-152.00 | 166.00 |
| 700-799 | 168.00-201.00 | 203.00 | 700-799 | 154.00-171.00 | 178.00 |
| 600-699 | 181.00-214.00 | 221.00 | 600-699 | 166.00-189.00 | 209.00 |
| 500-599 | 185.00-233.00 | 240.00 | 500-599 | 160.00-205.00 | 215.00 |
| 400-499 | 205.00-242.00 | 250.00 | 400-499 |               |        |