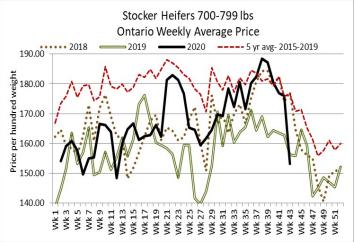

### Stocker sale at Ontario Livestock Exchange: October 22, 2020 – 461 Stockers

| Steers  | Price Range   | Average | Тор    | Heifers | Price Range   | Average | Top    |
|---------|---------------|---------|--------|---------|---------------|---------|--------|
| 1000+   | 130.00-167.00 | 156.83  | 167.00 | 900+    | 65.00-141.00  | 98.86   | 141.00 |
| 900-999 | 141.00-172.50 | 157.90  | 174.00 | 800-899 | 120.00-137.50 | 130.28  | 150.00 |
| 800-899 | 131.00-157.50 | 142.50  | 181.00 | 700-799 | 117.50-152.00 | 130.94  | 157.50 |
| 700-799 | 140.00-185.00 | 163.28  | 187.50 | 600-699 | 122.50-177.50 | 150.54  | 177.50 |
| 600-699 | 140.00-190.00 | 167.05  | 202.50 | 500-599 | 137.50-170.00 | 154.04  | 170.00 |
| 500-599 | 142.50-190.00 | 174.88  | 207.50 | 400-499 | 137.50-172.50 | 160.00  | 187.50 |
| 400-499 | 125.00-192.50 | 166.25  | 230.00 |         |               |         |        |
| 399     | 115.00-215.00 | 172.34  | 285.00 |         |               |         |        |

### Stocker sale at Ottawa Livestock Exchange: October 22, 2020–280 Stockers

| Steers  | Price Range   | Average | Тор    | Heifers | Price Range   | Average | Тор    |
|---------|---------------|---------|--------|---------|---------------|---------|--------|
| 700-799 | 158.00-196.00 | 178.13  | 196.00 | 600-699 | 158.00-176.00 | 166.13  | 176.00 |
| 600-699 | 168.00-200.00 | 183.05  | 206.00 | 500-599 | 138.00-188.00 | 164.74  | 192.00 |
| 500-599 | 188.00-234.00 | 213.51  | 234.00 | 400-499 | 158.00-188.00 | 171.00  | 194.00 |
| 400-499 | 186.00-244.00 | 221.50  | 258.00 | 300-399 | 158.00-202.00 | 183.00  | 202.00 |
| 399     | 198.00-270.00 | 237.81  | 270.00 | 299-    | 130.00-206.00 | 165.60  | 206.00 |

Stocker sale at: Ontario Stockyards Inc: October 22, 2020–1,086 Stockers, 19 bred cows, 4 cow/calf pairs.

300-399

| Steers  | Price Range   | Тор    | Heifers | Price Range   | Тор    |
|---------|---------------|--------|---------|---------------|--------|
| 800-899 | 152.00-172.00 | 177.00 | 800-899 | 135.00-152.00 | 166.00 |
| 700-799 | 168.00-201.00 | 203.00 | 700-799 | 154.00-171.00 | 178.00 |
| 600-699 | 181.00-214.00 | 221.00 | 600-699 | 166.00-189.00 | 209.00 |
| 500-599 | 185.00-233.00 | 240.00 | 500-599 | 160.00-205.00 | 215.00 |
| 400-499 | 205.00-242.00 | 250.00 | 400-499 |               |        |