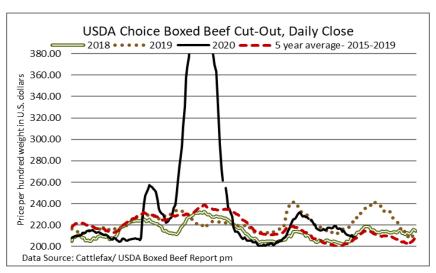

# U.S. BOXED BEEF CUT-OUT VALUES (U.S. funds)

|                                  | Choice  | Select  |
|----------------------------------|---------|---------|
|                                  | 600-900 | 600-900 |
| Cutout Values (noon estimate):   | 208.97  | 192.10  |
| Change (from yesterday's close): | +0.11   | +1.02   |
| Current Five Day Average:        | 209.54  | 191.80  |