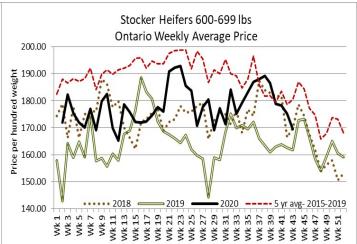

### Stocker sale at Ontario Livestock Exchange: October 22, 2020 – 461 Stockers

| Steers  | Price Range   | Average | Тор    | Heifers | Price Range   | Average | Top    |
|---------|---------------|---------|--------|---------|---------------|---------|--------|
| 1000+   | 130.00-167.00 | 156.83  | 167.00 | 900+    | 65.00-141.00  | 98.86   | 141.00 |
| 900-999 | 141.00-172.50 | 157.90  | 174.00 | 800-899 | 120.00-137.50 | 130.28  | 150.00 |
| 800-899 | 131.00-157.50 | 142.50  | 181.00 | 700-799 | 117.50-152.00 | 130.94  | 157.50 |
| 700-799 | 140.00-185.00 | 163.28  | 187.50 | 600-699 | 122.50-177.50 | 150.54  | 177.50 |
| 600-699 | 140.00-190.00 | 167.05  | 202.50 | 500-599 | 137.50-170.00 | 154.04  | 170.00 |
| 500-599 | 142.50-190.00 | 174.88  | 207.50 | 400-499 | 137.50-172.50 | 160.00  | 187.50 |
| 400-499 | 125.00-192.50 | 166.25  | 230.00 |         |               |         |        |
| 399     | 115.00-215.00 | 172.34  | 285.00 |         |               |         |        |

### Stocker sale at Ottawa Livestock Exchange: October 22, 2020–280 Stockers

| Steers  | Price Range   | Average | Тор    | Heifers | Price Range   | Average | Тор    |
|---------|---------------|---------|--------|---------|---------------|---------|--------|
| 700-799 | 158.00-196.00 | 178.13  | 196.00 | 600-699 | 158.00-176.00 | 166.13  | 176.00 |
| 600-699 | 168.00-200.00 | 183.05  | 206.00 | 500-599 | 138.00-188.00 | 164.74  | 192.00 |
| 500-599 | 188.00-234.00 | 213.51  | 234.00 | 400-499 | 158.00-188.00 | 171.00  | 194.00 |
| 400-499 | 186.00-244.00 | 221.50  | 258.00 | 300-399 | 158.00-202.00 | 183.00  | 202.00 |
| 399     | 198.00-270.00 | 237.81  | 270.00 | 299-    | 130.00-206.00 | 165.60  | 206.00 |

Stocker sale at: Ontario Stockyards Inc: October 22, 2020–1,086 Stockers, 19 bred cows, 4 cow/calf pairs.

300-399

| Steers  | Price Range   | Тор    | Heifers | Price Range   | Тор    |
|---------|---------------|--------|---------|---------------|--------|
| 800-899 | 152.00-172.00 | 177.00 | 800-899 | 135.00-152.00 | 166.00 |
| 700-799 | 168.00-201.00 | 203.00 | 700-799 | 154.00-171.00 | 178.00 |
| 600-699 | 181.00-214.00 | 221.00 | 600-699 | 166.00-189.00 | 209.00 |
| 500-599 | 185.00-233.00 | 240.00 | 500-599 | 160.00-205.00 | 215.00 |
| 400-499 | 205.00-242.00 | 250.00 | 400-499 |               |        |