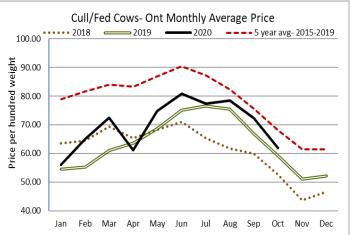

## Ontario auction sales on **Thursday** saw weighted prices for:

|                                             | Volume | Price Range   | Average | Top    |
|---------------------------------------------|--------|---------------|---------|--------|
| Large & Medium Frame Fed Steers +1250 lbs   | 152    | 130.00-139.25 | 135.03  | 145.00 |
| Large & Medium Frame Fed Heifers +1000 lbs  | 39     | 110.00-133.75 | 125.66  | 139.50 |
| Fed steers, dairy and dairy cross +1250 lbs | 54     | 108.00-116.50 | 112.93  | 122.00 |
| Cows                                        | 579    | 55.59-70.50   | 62.97   | 111.00 |
| Bulls all weights                           | 28     | 75.00-100.27  | 87.26   | 109.00 |
| Veal +600 lbs                               | 104    | 115.70-134.81 | 126.17  | 180.00 |