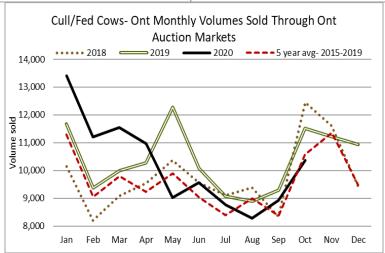

## Ontario auction sales on **Thursday** saw weighted prices for:

|                                             | Volume | Price Range   | Average | Top    |
|---------------------------------------------|--------|---------------|---------|--------|
| Large & Medium Frame Fed Steers +1250 lbs   | 152    | 130.00-139.25 | 135.03  | 145.00 |
| Large & Medium Frame Fed Heifers +1000 lbs  | 39     | 110.00-133.75 | 125.66  | 139.50 |
| Fed steers, dairy and dairy cross +1250 lbs | 54     | 108.00-116.50 | 112.93  | 122.00 |
| Cows                                        | 579    | 55.59-70.50   | 62.97   | 111.00 |
| Bulls all weights                           | 28     | 75.00-100.27  | 87.26   | 109.00 |
| Veal +600 lbs                               | 104    | 115.70-134.81 | 126.17  | 180.00 |