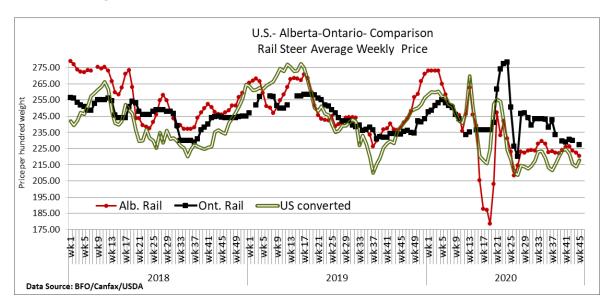

#### ALBERTA DIRECT TRADE

**Alberta's direct trade** this week was reported at \$223.00 delivered on a dressed basis. Canfax reports: "Sales are steady to 4.00 lower than last week. Light volumes of Canadian fed cattle also traded into the US. Depending on freight and dressing percentage sales to the US are working back to around 136.00 FOB the feedlot. Sales to the US are at a slight premium over local deals. Cattle that were marketed into the US would be picked up in 1-2 weeks"

| Steers  | Live FOB | 136.00 | Rail FOB | 220.00-221.50 |
|---------|----------|--------|----------|---------------|
| Heifers | Live FOR | 136.00 | Rail F∩R | 221 50        |