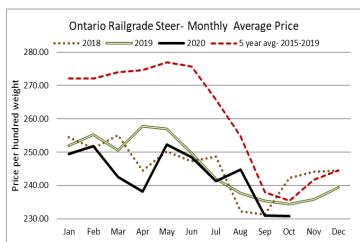

#### ONTARIO DIRECT TO PACKER RAILGRADE CATTLE TRADE

Prices are on a carcass weight basis before grade and weight discounts. (Prices regardless of delivery date).

A Grade Steers
A Grade Heifers

No bids or sales reported today. Trade for the week was at \$228.00-delivery Nov 16-30th No bids or sales reported today. Trade for the week was at \$228.00-delivery Nov 16-30th