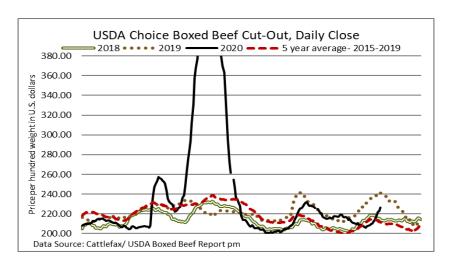

### U.S. BOXED BEEF CUT-OUT VALUES (U.S. funds)

|                                  | Choice  | Select  |
|----------------------------------|---------|---------|
|                                  | 600-900 | 600-900 |
| Cutout Values (noon estimate):   | 226.44  | 209.81  |
| Change (from yesterday's close): | -0.06   | +1.57   |
| <b>Current Five Day Average:</b> | 220.66  | 205.22  |