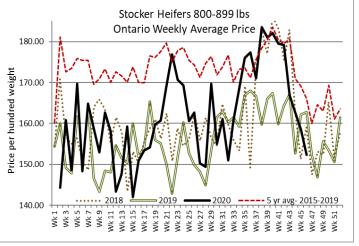

#### **ONTARIO LIVE CATTLE TRADE**

Today at Brussels Livestock- 1,300 stockers (sale in progress)

| Steers  | Price Range   | Average | Тор    | Heifers | Price Range   | Average | Тор    |
|---------|---------------|---------|--------|---------|---------------|---------|--------|
| 900-999 | 158.00-177.00 | 171.05  | 188.25 | 900+    | 113.00-172.00 | 145.13  | 172.00 |
| 800-899 | 170.00-203.25 | 188.16  | 203.25 | 800-899 | 137.00-158.00 | 147.44  | 176.00 |
| 700-799 | 188.25-202.00 | 194.79  | 205.00 | 700-799 | 144.00-169.50 | 151.63  | 169.50 |
| 600-699 | 175.00-218.50 | 199.25  | 218.50 | 600-699 | 127.00-185.00 | 157.96  | 188.00 |
| 500-599 | 195.00-240.00 | 222.93  | 240.00 | 500-599 | 164.00-198.00 | 183.73  | 198.00 |
| 400-499 | 188.00-155.50 | 234.00  | 269.00 | 400-499 | 167.00-218.00 | 194.49  | 218.00 |
| 399     | 185.00-247.00 | 219.43  | 259.00 | 300-399 | 161.00-218.00 | 191.27  | 218.00 |

## Stocker sale at Ontario Livestock Exchange: November 12, 2020 – 299 Stockers

175.00

| Steers  | Price Range   | Average | Тор    | Heifers | Price Range   | Average | Тор    |
|---------|---------------|---------|--------|---------|---------------|---------|--------|
| 1000+   | 132.00-167.00 | 152.36  | 167.00 | 900+    | 77.50-115.00  | 90.00   | 132.50 |
| 900-999 | 80.00-154.00  | 117.10  | 154.00 | 800-899 | 82.50-115.00  | 95.00   | 120.00 |
| 800-899 | 130.00-147.50 | 136.00  | 147.50 | 700-799 | 112.50-152.50 | 134.79  | 152.50 |
| 700-799 | 149.00-170.00 | 163.00  | 170.00 | 600-699 | 120.00-177.00 | 159.12  | 177.00 |
| 600-699 | 142.50-186.00 | 164.23  | 210.00 | 500-599 | 140.00-195.00 | 167.70  | 195.00 |
| 500-599 | 202.50-238.00 | 223.85  | 238.00 | 400-499 | 165.00-195.00 | 187.86  | 195.00 |
| 400-499 | 180.00-247.50 | 215.71  | 247.50 |         |               |         |        |

Stocker sale at: Ontario Stockyards Inc: November 12, 2020–871 Stockers

| Steers  | Price Range   | Тор    | Heifers | Price Range    | Тор    |
|---------|---------------|--------|---------|----------------|--------|
| 1000+   | 146.00-175.00 | 178.00 | 800-899 | 140.00-147.00  | 149.00 |
| 900-999 | 147.50-180.00 | 184.00 | 700-799 | 154.00-186.00  | 195.00 |
| 800-899 | 159.00-188.00 | 194.00 | 600-699 | 152.00-192.50  | 196.00 |
| 700-799 | 166.00-194.00 | 197.00 | 500-599 | 160.00-192.0.0 | 206.00 |
| 600-699 | 167.50-199.50 | 203.00 | 400-499 | 180.00-221.00  | 237.50 |
| 500-599 | 170.00-229.00 | 245.00 | 300-399 | 195.00-222.00  | 250.00 |
| 400-499 | 190.00-265.00 | 280.00 |         |                |        |