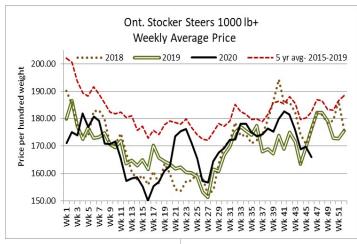

|
|---------|---------------|---------|--------|---------|---------------|---------|--------|
| 1000+   | 132.00-167.00 | 152.36  | 167.00 | 900+    | 77.50-115.00  | 90.00   | 132.50 |
| 900-999 | 80.00-154.00  | 117.10  | 154.00 | 800-899 | 82.50-115.00  | 95.00   | 120.00 |
| 800-899 | 130.00-147.50 | 136.00  | 147.50 | 700-799 | 112.50-152.50 | 134.79  | 152.50 |
| 700-799 | 149.00-170.00 | 163.00  | 170.00 | 600-699 | 120.00-177.00 | 159.12  | 177.00 |
| 600-699 | 142.50-186.00 | 164.23  | 210.00 | 500-599 | 140.00-195.00 | 167.70  | 195.00 |
| 500-599 | 202.50-238.00 | 223.85  | 238.00 | 400-499 | 165.00-195.00 | 187.86  | 195.00 |
| 400-499 | 180.00-247.50 | 215.71  | 247.50 |         |               |         |        |

215.00

Stockers sold on a steady note.

145.00-200.00

399







#### Stocker sale at Ottawa Livestock Exchange: November 12, 2020-64 Stockers

|         |               | _       |        | •       |             |         |     |
|---------|---------------|---------|--------|---------|-------------|---------|-----|
| Steers  | Price Range   | Average | Тор    | Heifers | Price Range | Average | Top |
| 700-799 | 176.00-184.00 | 177.60  | 184.00 |         |             |         |     |
| 600-699 | 160.00-194.00 | 180.77  | 202.00 |         |             |         |     |
| 500-599 | 168.00-214.00 | 195.86  | 214.00 |         |             |         |     |
| 400-499 | 156.00-242.00 | 204.80  | 242.00 |         |             |         |     |
| 399-    | 242.00-258.00 | 247.67  | 258.00 |         |             |         |     |
|         |