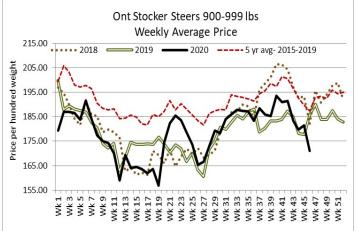

|---------|---------------|---------|--------|---------|---------------|---------|--------|
| 1000+   | 132.00-167.00 | 152.36  | 167.00 | 900+    | 77.50-115.00  | 90.00   | 132.50 |
| 900-999 | 80.00-154.00  | 117.10  | 154.00 | 800-899 | 82.50-115.00  | 95.00   | 120.00 |
| 800-899 | 130.00-147.50 | 136.00  | 147.50 | 700-799 | 112.50-152.50 | 134.79  | 152.50 |
| 700-799 | 149.00-170.00 | 163.00  | 170.00 | 600-699 | 120.00-177.00 | 159.12  | 177.00 |
| 600-699 | 142.50-186.00 | 164.23  | 210.00 | 500-599 | 140.00-195.00 | 167.70  | 195.00 |
| 500-599 | 202.50-238.00 | 223.85  | 238.00 | 400-499 | 165.00-195.00 | 187.86  | 195.00 |
| 400-499 | 180.00-247.50 | 215.71  | 247.50 |         |               |         |        |

215.00

Stockers sold on a steady note.

145.00-200.00

399







#### Stocker sale at Ottawa Livestock Exchange: November 12, 2020-64 Stockers

|         |               | _       |        | •       |             |         |     |
|---------|---------------|---------|--------|---------|-------------|---------|-----|
| Steers  | Price Range   | Average | Тор    | Heifers | Price Range | Average | Top |
| 700-799 | 176.00-184.00 | 177.60  | 184.00 |         |             |         |     |
| 600-699 | 160.00-194.00 | 180.77  | 202.00 |         |             |         |     |
| 500-599 | 168.00-214.00 | 195.86  | 214.00 |         |             |         |     |
| 400-499 | 156.00-242.00 | 204.80  | 242.00 |         |             |         |     |
| 399-    | 242.00-258.00 | 247.67  | 258.00 |         |             |         |     |
|         |