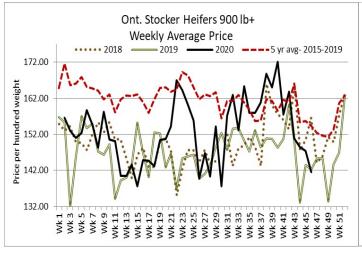

#### **ONTARIO LIVE CATTLE TRADE**

Today at Brussels Livestock- 1,300 stockers (sale in progress)

| Steers  | Price Range   | Average | Тор    | Heifers | Price Range   | Average | Тор    |
|---------|---------------|---------|--------|---------|---------------|---------|--------|
| 900-999 | 158.00-177.00 | 171.05  | 188.25 | 900+    | 113.00-172.00 | 145.13  | 172.00 |
| 800-899 | 170.00-203.25 | 188.16  | 203.25 | 800-899 | 137.00-158.00 | 147.44  | 176.00 |
| 700-799 | 188.25-202.00 | 194.79  | 205.00 | 700-799 | 144.00-169.50 | 151.63  | 169.50 |
| 600-699 | 175.00-218.50 | 199.25  | 218.50 | 600-699 | 127.00-185.00 | 157.96  | 188.00 |
| 500-599 | 195.00-240.00 | 222.93  | 240.00 | 500-599 | 164.00-198.00 | 183.73  | 198.00 |
| 400-499 | 188.00-155.50 | 234.00  | 269.00 | 400-499 | 167.00-218.00 | 194.49  | 218.00 |
| 399     | 185.00-247.00 | 219.43  | 259.00 | 300-399 | 161.00-218.00 | 191.27  | 218.00 |

## Stocker sale at Ontario Livestock Exchange: November 12, 2020 – 299 Stockers

175.00

| Steers  | Price Range   | Average | Тор    | Heifers | Price Range   | Average | Тор    |
|---------|---------------|---------|--------|---------|---------------|---------|--------|
| 1000+   | 132.00-167.00 | 152.36  | 167.00 | 900+    | 77.50-115.00  | 90.00   | 132.50 |
| 900-999 | 80.00-154.00  | 117.10  | 154.00 | 800-899 | 82.50-115.00  | 95.00   | 120.00 |
| 800-899 | 130.00-147.50 | 136.00  | 147.50 | 700-799 | 112.50-152.50 | 134.79  | 152.50 |
| 700-799 | 149.00-170.00 | 163.00  | 170.00 | 600-699 | 120.00-177.00 | 159.12  | 177.00 |
| 600-699 | 142.50-186.00 | 164.23  | 210.00 | 500-599 | 140.00-195.00 | 167.70  | 195.00 |
| 500-599 | 202.50-238.00 | 223.85  | 238.00 | 400-499 | 165.00-195.00 | 187.86  | 195.00 |
| 400-499 | 180.00-247.50 | 215.71  | 247.50 |         |               |         |        |

Stocker sale at: Ontario Stockyards Inc: November 12, 2020–871 Stockers

| Steers  | Price Range   | Тор    | Heifers | Price Range    | Тор    |
|---------|---------------|--------|---------|----------------|--------|
| 1000+   | 146.00-175.00 | 178.00 | 800-899 | 140.00-147.00  | 149.00 |
| 900-999 | 147.50-180.00 | 184.00 | 700-799 | 154.00-186.00  | 195.00 |
| 800-899 | 159.00-188.00 | 194.00 | 600-699 | 152.00-192.50  | 196.00 |
| 700-799 | 166.00-194.00 | 197.00 | 500-599 | 160.00-192.0.0 | 206.00 |
| 600-699 | 167.50-199.50 | 203.00 | 400-499 | 180.00-221.00  | 237.50 |
| 500-599 | 170.00-229.00 | 245.00 | 300-399 | 195.00-222.00  | 250.00 |
| 400-499 | 190.00-265.00 | 280.00 |         |                |        |