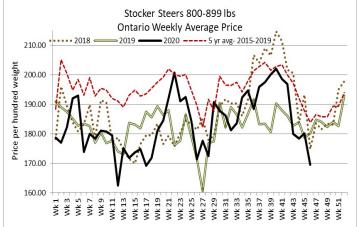

--------|---------------|---------|--------|---------|---------------|---------|--------|
| 1000+   | 132.00-167.00 | 152.36  | 167.00 | 900+    | 77.50-115.00  | 90.00   | 132.50 |
| 900-999 | 80.00-154.00  | 117.10  | 154.00 | 800-899 | 82.50-115.00  | 95.00   | 120.00 |
| 800-899 | 130.00-147.50 | 136.00  | 147.50 | 700-799 | 112.50-152.50 | 134.79  | 152.50 |
| 700-799 | 149.00-170.00 | 163.00  | 170.00 | 600-699 | 120.00-177.00 | 159.12  | 177.00 |
| 600-699 | 142.50-186.00 | 164.23  | 210.00 | 500-599 | 140.00-195.00 | 167.70  | 195.00 |
| 500-599 | 202.50-238.00 | 223.85  | 238.00 | 400-499 | 165.00-195.00 | 187.86  | 195.00 |
| 400-499 | 180.00-247.50 | 215.71  | 247.50 |         |               |         |        |

215.00

Stockers sold on a steady note.

145.00-200.00

399







#### Stocker sale at Ottawa Livestock Exchange: November 12, 2020-64 Stockers

|         |               | _       |        | •       |             |         |     |
|---------|---------------|---------|--------|---------|-------------|---------|-----|
| Steers  | Price Range   | Average | Тор    | Heifers | Price Range | Average | Top |
| 700-799 | 176.00-184.00 | 177.60  | 184.00 |         |             |         |     |
| 600-699 | 160.00-194.00 | 180.77  | 202.00 |         |             |         |     |
| 500-599 | 168.00-214.00 | 195.86  | 214.00 |         |             |         |     |
| 400-499 | 156.00-242.00 | 204.80  | 242.00 |         |             |         |     |
| 399-    | 242.00-258.00 | 247.67  | 258.00 |         |             |         |     |
|         |