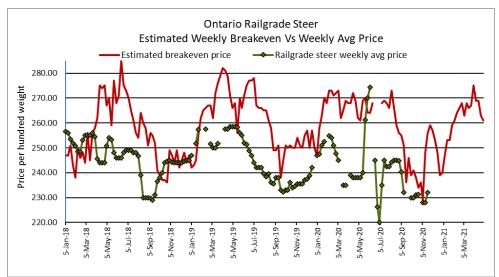

### ONTARIO DIRECT TO PACKER RAILGRADE CATTLE TRADE

Prices are on a carcass weight basis before grade and weight discounts. (Prices regardless of delivery date).

A Grade Steers 232.00 delivery varied from 1-3 weeks. A Grade Heifers 232.00 delivery varied from 1-3 weeks.