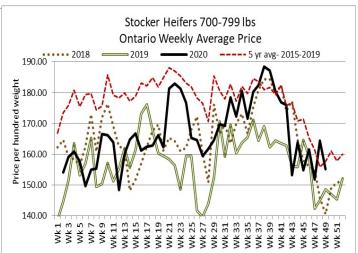

Stocker sale at Ontario Livestock Exchange: December 3, 2020 – 375 Stockers

| Steers  | Price Range   | Average | Тор    | Heifers | Price Range   | Average | Top    |
|---------|---------------|---------|--------|---------|---------------|---------|--------|
| 900-999 | 140.00-172.50 | 152.80  | 172.50 | 900+    | 117.50-137.50 | 123.44  | 137.50 |
| 800-899 | 165.00-199.00 | 193.97  | 199.00 | 800-899 | 125.00-170.00 | 148.38  | 170.00 |
| 700-799 | 143.00-199.00 | 176.63  | 199.00 | 700-799 | 107.50-152.50 | 137.72  | 190.00 |
| 600-699 | 165.00-204.00 | 193.97  | 215.00 | 600-699 | 152.50-181.00 | 169.34  | 181.00 |
| 500-599 | 163.00-222.50 | 194.06  | 242.50 | 500-599 | 117.50-160.00 | 143.29  | 176.00 |
| 400-499 | 205.00-252.50 | 231.92  | 255.00 | 400-499 | 120.00-225.00 | 167.50  | 225.00 |
| 399     | 180.00-257.50 | 213.57  | 277.50 | 300-399 | 160.00-217.50 | 186.88  | 217.50 |

### Stocker sale at: Ontario Stockyards Inc: December 3, 2020–1,094 Stockers

| Steers  | Price Range   | Average | Тор    | Heifers | Price Range   | Average | Тор    |
|---------|---------------|---------|--------|---------|---------------|---------|--------|
| 1000+   | 109.00-156.00 | 127.67  | 182.00 | 900+    | 114.00-146.00 | 140.74  | 146.00 |
| 900-999 | 180.00-191.25 | 185.19  | 191.25 | 800-899 | 111.00-155.00 | 136.17  | 165.00 |
| 800-899 | 158.00-189.00 | 177.02  | 197.00 | 700-799 | 144.00-175.00 | 156.54  | 179.00 |
| 700-799 | 175.00-205.00 | 189.69  | 205.00 | 600-699 | 150.00-203.75 | 184.82  | 213.00 |
| 600-699 | 188.00-226.50 | 209.58  | 226.50 | 500-599 | 162.50-213.00 | 189.30  | 214.00 |
| 500-599 | 200.00-241.00 | 223.00  | 250.00 | 400-499 | 165.00-219.00 | 187.51  | 270.00 |
| 400-499 | 224.00-265.00 | 243.32  | 275.00 | 300-399 | 157.50-221.00 | 191.94  | 224.00 |
| 399     | 227.00-282.50 | 255.43  | 290.00 | 299-    | 180.00-220.00 | 203.93  | 220.00 |
|         |               |         |        |         |               |         |        |

### Stocker sale at Ottawa Livestock Exchange: December 3, 2020–115 Stockers

| Steers  | Price Range   | Average | Тор    | Heifers | Price Range   | Average | Тор    |
|---------|---------------|---------|--------|---------|---------------|---------|--------|
| 600-699 | 160.00-189.00 | 176.44  | 189.00 | 600-699 | 162.00-185.00 | 177.50  | 185.00 |
| 500-599 | 160.00-229.00 | 195.06  | 230.00 | 500-599 | 140.00-184.00 | 155.86  | 198.00 |
| 400-499 | 214.00-248.00 | 237.09  | 248.00 | 400-499 | 138.00-180.00 | 153.80  | 196.00 |
| 399-    | 215 00-254 00 | 233 71  | 254.00 |         |               |         |        |