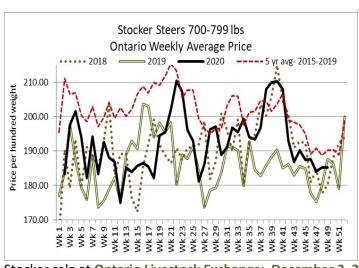

Stocker sale at Ontario Livestock Exchange: December 3, 2020 – 375 Stockers

| Steers  | Price Range   | Average | Тор    | Heifers | Price Range   | Average | Top    |
|---------|---------------|---------|--------|---------|---------------|---------|--------|
| 900-999 | 140.00-172.50 | 152.80  | 172.50 | 900+    | 117.50-137.50 | 123.44  | 137.50 |
| 800-899 | 165.00-199.00 | 193.97  | 199.00 | 800-899 | 125.00-170.00 | 148.38  | 170.00 |
| 700-799 | 143.00-199.00 | 176.63  | 199.00 | 700-799 | 107.50-152.50 | 137.72  | 190.00 |
| 600-699 | 165.00-204.00 | 193.97  | 215.00 | 600-699 | 152.50-181.00 | 169.34  | 181.00 |
| 500-599 | 163.00-222.50 | 194.06  | 242.50 | 500-599 | 117.50-160.00 | 143.29  | 176.00 |
| 400-499 | 205.00-252.50 | 231.92  | 255.00 | 400-499 | 120.00-225.00 | 167.50  | 225.00 |
| 399     | 180.00-257.50 | 213.57  | 277.50 | 300-399 | 160.00-217.50 | 186.88  | 217.50 |

Stockers continue to sell firm on a good demand.

### Stocker sale at: Ontario Stockyards Inc: December 3, 2020–1,094 Stockers

| Steers  | Price Range   | Average | Тор    | Heifers | Price Range   | Average | Тор    |
|---------|---------------|---------|--------|---------|---------------|---------|--------|
| 1000+   | 109.00-156.00 | 127.67  | 182.00 | 900+    | 114.00-146.00 | 140.74  | 146.00 |
| 900-999 | 180.00-191.25 | 185.19  | 191.25 | 800-899 | 111.00-155.00 | 136.17  | 165.00 |
| 800-899 | 158.00-189.00 | 177.02  | 197.00 | 700-799 | 144.00-175.00 | 156.54  | 179.00 |
| 700-799 | 175.00-205.00 | 189.69  | 205.00 | 600-699 | 150.00-203.75 | 184.82  | 213.00 |
| 600-699 | 188.00-226.50 | 209.58  | 226.50 | 500-599 | 162.50-213.00 | 189.30  | 214.00 |
| 500-599 | 200.00-241.00 | 223.00  | 250.00 | 400-499 | 165.00-219.00 | 187.51  | 270.00 |
| 400-499 | 224.00-265.00 | 243.32  | 275.00 | 300-399 | 157.50-221.00 | 191.94  | 224.00 |
| 399     | 227.00-282.50 | 255.43  | 290.00 | 299-    | 180.00-220.00 | 203.93  | 220.00 |
|         |               |         |        |         |               |         |        |

Replacements traded very actively at stronger prices.

### Stocker sale at Ottawa Livestock Exchange: December 3, 2020–115 Stockers

| Steers  | Price Range   | Average | Тор    | Heifers | Price Range   | Average | Тор    |
|---------|---------------|---------|--------|---------|---------------|---------|--------|
| 600-699 | 160.00-189.00 | 176.44  | 189.00 | 600-699 | 162.00-185.00 | 177.50  | 185.00 |
| 500-599 | 160.00-229.00 | 195.06  | 230.00 | 500-599 | 140.00-184.00 | 155.86  | 198.00 |
| 400-499 | 214.00-248.00 | 237.09  | 248.00 | 400-499 | 138.00-180.00 | 153.80  | 196.00 |
| 399-    | 215 00-254 00 | 233 71  | 254.00 |         |               |         |        |