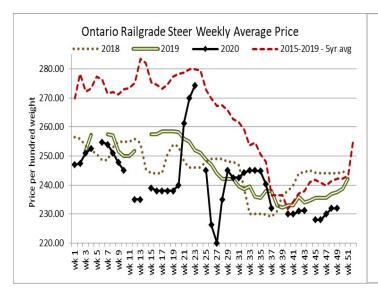

#### ONTARIO DIRECT TO PACKER RAILGRADE CATTLE TRADE

Prices are on a carcass weight basis before grade and weight discounts. (Prices regardless of delivery date).

A Grade Steers Prices this week were at 232.00 dressed with delivery in one to three weeks.

**A Grade Heifers** Prices this week ranged from 231.00-232.00 dressed, with delivery in one to three weeks.