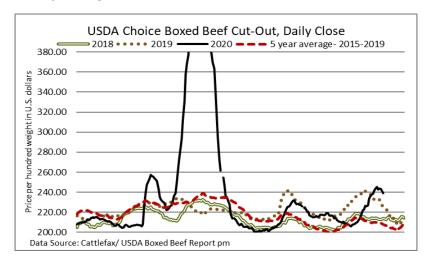

### U.S. BOXED BEEF CUT-OUT VALUES (U.S. funds)

|                                  | Choice  | Select  |
|----------------------------------|---------|---------|
|                                  | 600-900 | 600-900 |
| Cutout Values (noon estimate):   | 237.48  | 220.74  |
| Change (from yesterday's close): | -1.71   | +0.81   |
| Current Five Day Average:        | 242.00  | 221.82  |