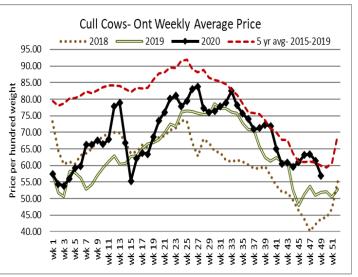

# At Ontario Livestock Exchange, Thursday December 3, 2020: 240 fed Cattle, 679 Cows, 375 Stockers, 3 veal

|                        | Price Range   | lop    |
|------------------------|---------------|--------|
| Good Fed Steers        | 137.00-140.50 | 145.00 |
| Good Fed Heifers       | 132.00-136.00 | 143.50 |
| <b>Holstein Steers</b> | 104.00-115.00 |        |
| Good Cows              | 51.00-63.00   | 107.00 |

Fed steers and heifers sold at barely steady prices. Holstein steers sold at steady prices. Fed cows sold at lower prices. Stockers continue to sell firm on a good demand. Bob calves sold on a stronger market.