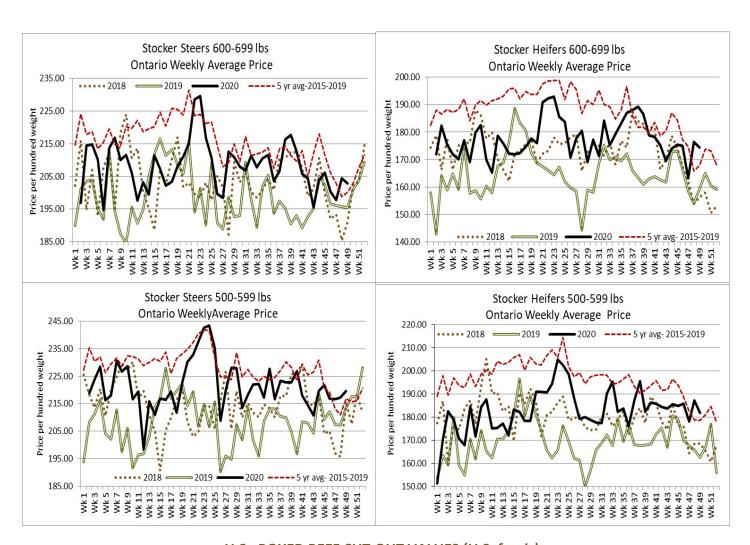

Stocker sale at Ontario Livestock Exchange: December 3, 2020 – 375 Stockers

| Steers  | Price Range   | Average | Тор    | Heifers | Price Range   | Average | Top    |
|---------|---------------|---------|--------|---------|---------------|---------|--------|
| 900-999 | 140.00-172.50 | 152.80  | 172.50 | 900+    | 117.50-137.50 | 123.44  | 137.50 |
| 800-899 | 165.00-199.00 | 193.97  | 199.00 | 800-899 | 125.00-170.00 | 148.38  | 170.00 |
| 700-799 | 143.00-199.00 | 176.63  | 199.00 | 700-799 | 107.50-152.50 | 137.72  | 190.00 |
| 600-699 | 165.00-204.00 | 193.97  | 215.00 | 600-699 | 152.50-181.00 | 169.34  | 181.00 |
| 500-599 | 163.00-222.50 | 194.06  | 242.50 | 500-599 | 117.50-160.00 | 143.29  | 176.00 |
| 400-499 | 205.00-252.50 | 231.92  | 255.00 | 400-499 | 120.00-225.00 | 167.50  | 225.00 |
| 399     | 180.00-257.50 | 213.57  | 277.50 | 300-399 | 160.00-217.50 | 186.88  | 217.50 |

### Stocker sale at: Ontario Stockyards Inc: December 3, 2020–1,094 Stockers

| Steers  | Price Range   | Average | Тор    | Heifers | Price Range   | Average | Тор    |
|---------|---------------|---------|--------|---------|---------------|---------|--------|
| 1000+   | 109.00-156.00 | 127.67  | 182.00 | 900+    | 114.00-146.00 | 140.74  | 146.00 |
| 900-999 | 180.00-191.25 | 185.19  | 191.25 | 800-899 | 111.00-155.00 | 136.17  | 165.00 |
| 800-899 | 158.00-189.00 | 177.02  | 197.00 | 700-799 | 144.00-175.00 | 156.54  | 179.00 |
| 700-799 | 175.00-205.00 | 189.69  | 205.00 | 600-699 | 150.00-203.75 | 184.82  | 213.00 |
| 600-699 | 188.00-226.50 | 209.58  | 226.50 | 500-599 | 162.50-213.00 | 189.30  | 214.00 |
| 500-599 | 200.00-241.00 | 223.00  | 250.00 | 400-499 | 165.00-219.00 | 187.51  | 270.00 |
| 400-499 | 224.00-265.00 | 243.32  | 275.00 | 300-399 | 157.50-221.00 | 191.94  | 224.00 |
| 399     | 227.00-282.50 | 255.43  | 290.00 | 299-    | 180.00-220.00 | 203.93  | 220.00 |
|         |               |         |        |         |               |         |        |

### Stocker sale at Ottawa Livestock Exchange: December 3, 2020–115 Stockers

| Steers  | Price Range   | Average | Тор    | Heifers | Price Range   | Average | Тор    |
|---------|---------------|---------|--------|---------|---------------|---------|--------|
| 600-699 | 160.00-189.00 | 176.44  | 189.00 | 600-699 | 162.00-185.00 | 177.50  | 185.00 |
| 500-599 | 160.00-229.00 | 195.06  | 230.00 | 500-599 | 140.00-184.00 | 155.86  | 198.00 |
| 400-499 | 214.00-248.00 | 237.09  | 248.00 | 400-499 | 138.00-180.00 | 153.80  | 196.00 |
| 399-    | 215 00-254 00 | 233 71  | 254.00 |         |               |         |        |